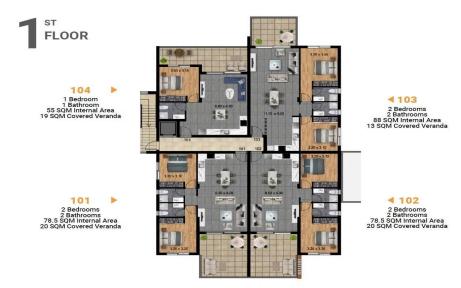

| Property Info          |                         | Plot / Area Info |              | Additional info  |                  |
|------------------------|-------------------------|------------------|--------------|------------------|------------------|
| Covered Veranda        | 19                      |                  |              |                  |                  |
| Floor Number           | 1                       |                  |              | Reference Number | 3563             |
| Total Number of Floors | 2                       | Parking          | Covered, Yes | Property type    | <b>Apartment</b> |
| Energy Efficiency      | A                       |                  |              | Bathrooms        | 1                |
| Heating                | Underfloor Heating, Yes |                  |              |                  |                  |