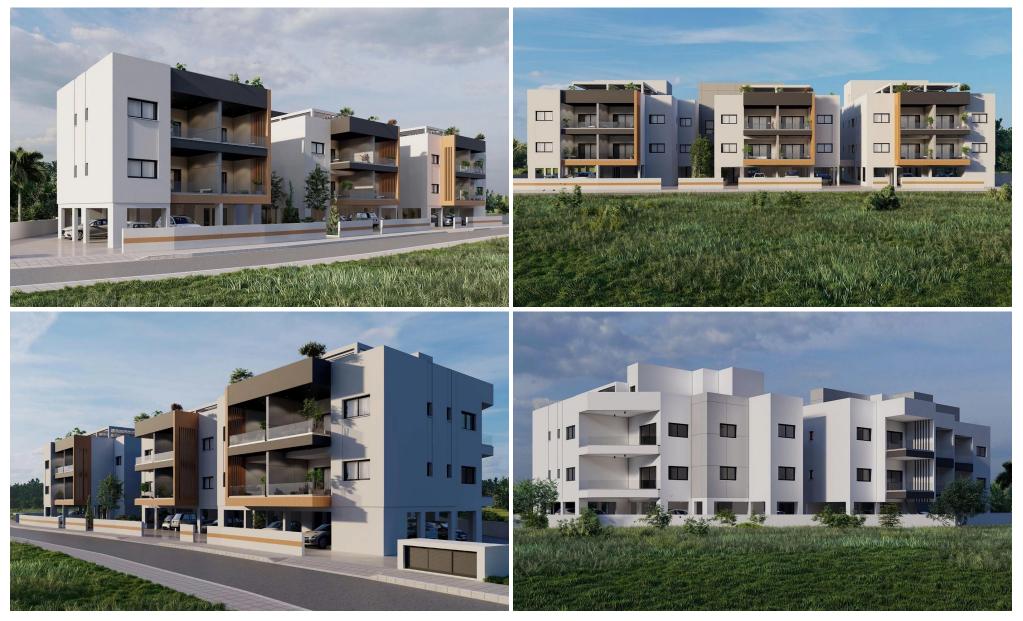

### **1** Bedroom Apartment for Sale in Parekklisia, Limassol District

This modern 1-bedroom apartment with an internal area of  $55 \text{ m}^2$  is located in the residential area of Parekklisia, just 3 minutes from the highway and 6 minutes from the beach.

The project consists of three buildings with 1 and 2-bedroom apartments.

Project details:

- Quiet & Residential area
- 3 Buildings
- 1 & 2 Bedroom apartments
- Penthouses with Roof terraces
- 3 minutes from the Highway
- 6 minutes from the beach
- 10 minutes from Amathus Beach hotel