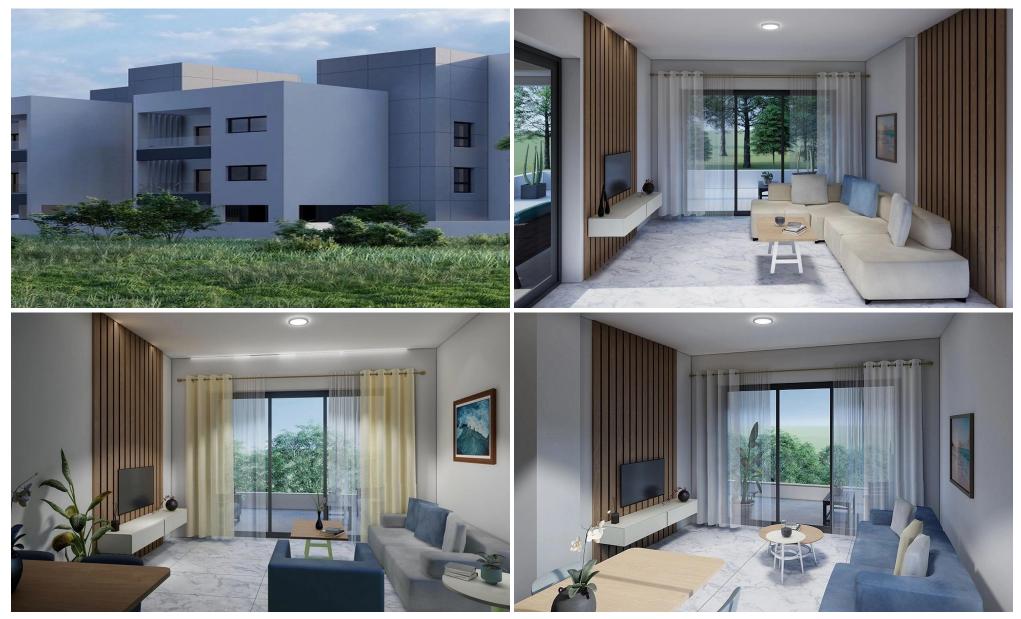

### **1** Bedroom Apartment for Sale in Parekklisia, Limassol District

This modern 1-bedroom apartment with an internal area of  $55 \text{ m}^2$  is located in the residential area of Parekklisia, just 3 minutes from the highway and 6 minutes from the beach.

The project consists of three buildings with 1 and 2-bedroom apartments.

Project details:

- Quiet & Residential area
- 3 Buildings
- 1 & 2 Bedroom apartments
- Penthouses with Roof terraces
- 3 minutes from the Highway
- 6 minutes from the beach
- 10 minutes from Amathus Beach hotel