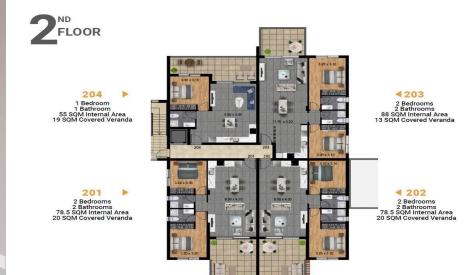

### **1** Bedroom Apartment for Sale in Parekklisia, Limassol District

This modern 1-bedroom apartment with an internal area of  $55 \text{ m}^2$  is located in the residential area of Parekklisia, just 3 minutes from the highway and 6 minutes from the beach.

The project consists of three buildings with 1 and 2-bedroom apartments.

Project details:

- Quiet & Residential area
- 3 Buildings
- 1 & 2 Bedroom apartments
- Penthouses with Roof terraces
- 3 minutes from the Highway
- 6 minutes from the beach
- 10 minutes from Amathus Beach hotel