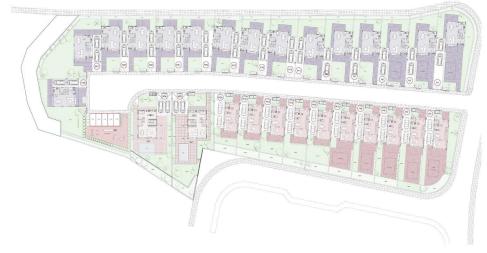

Α   |             |      |                  |       |

Amenities Location

**Location:** Palodeia Region: **Limassol** 

Coordinates: 34.744257319625 / 32.995344411488



Price: €550 000 + VAT

VAT for this property is €35,338 or €104,500. VAT usually is 19%. If it is your first purchase of property, you can have VAT reduced to 5% for the first 150sq.m. of the property.

2/4

VAT Excluded

Title transfer fee ~€18 600.00

Price per SQM €3 293.00/m²

Common expenses None

## **Representative: RealDeal Estates**

Registration number 1311 Email info@realdeal.cy
License number 347/E Legal name Esperia Estates (Limassol-Paphos) Limited

Phone: **+35725255505**, **+35794001333** 

## **Price change history**

€550 000 on Jun 5, 2025

















## floor plans

house type b





masterplan