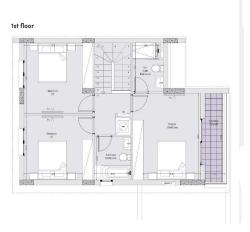

iciency      | Α   |             |      |                  |       |

Amenities Location

**Location:** Palodeia Region: **Limassol** 

Coordinates: 34.744257319625 / 32.995344411488



Price: €550 000 + VAT

VAT for this property is €35,338 or €104,500. VAT usually is 19%. If it is your first purchase of property, you can have VAT reduced to 5% for the first 150sq.m. of the property.

2/4

VAT Excluded

Title transfer fee ~€18 600.00

Price per SQM €3 293.00/m²

Common expenses None

## **Representative: RealDeal Estates**

Registration number 1311 Email info@realdeal.cy
License number 347/E Legal name Esperia Estates (Limassol-Paphos) Limited

Phone: **+35725255505**, **+35794001333** 

## **Price change history**

€550 000 on Jun 5, 2025

















## floor plans

house type b





masterplan