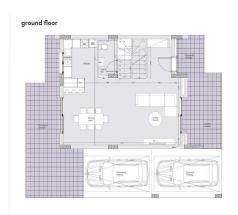

fficiency      | Α   |             |      |                  |       |

Amenities Location

**Location:** Palodeia Region: **Limassol** 

Coordinates: 34.744257319625 / 32.995344411488



Price: €550 000 + VAT

VAT for this property is €35,338 or €104,500. VAT usually is 19%. If it is your first purchase of property, you can have VAT reduced to 5% for the first 150sq.m. of the property.

2/4

VAT Excluded

Title transfer fee ~€18 600.00

Price per SQM €3 293.00/m²

Common expenses None

## **Representative: RealDeal Estates**

Registration number 1311 Email info@realdeal.cy
License number 347/E Legal name Esperia Estates (Limassol-Paphos) Limited

Phone: **+35725255505**, **+35794001333** 

## **Price change history**

€550 000 on Jun 5, 2025

















## floor plans

house type b





masterplan