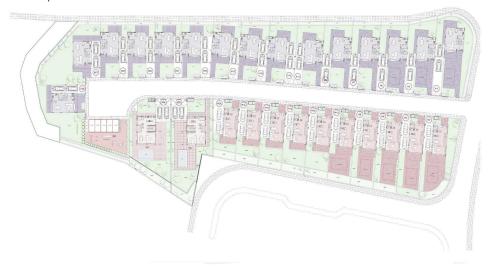

|
| Energy Efficiency      | Α   |                  |     |                  |       |

#### Amenities Location

**Location:** Palodeia Region: **Limassol** 

Coordinates: 34.744257319625 / 32.995344411488



Price: €540 000 + VAT

VAT for this property is €34,287 or €102,600. VAT usually is 19%. If it is your first purchase of property, you can have VAT reduced to 5% for the first 150sq.m. of the property.

VAT Excluded

Title transfer fee ~€18 200.00

Price per SQM €3 253.00/m²

Common expenses None

## **Representative: RealDeal Estates**

Registration number 1311 Email info@realdeal.cy
License number 247/E Legal name Esperia Estates (Limassol-Paphos) Limited

2/4

Phone: **+35725255505**, **+35794001333** 

# **Price change history**

€540 000 on Jun 5, 2025











masterplan



### floor plans

house type a