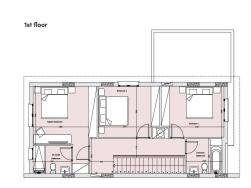

|                  |     |                  |       |

#### Amenities Location

**Location:** Palodeia Region: **Limassol** 

Coordinates: 34.744257319625 / 32.995344411488



Price: €540 000 + VAT

VAT for this property is €34,287 or €102,600. VAT usually is 19%. If it is your first purchase of property, you can have VAT reduced to 5% for the first 150sq.m. of the property.

VAT Excluded

Title transfer fee ~€18 200.00

Price per SQM €3 253.00/m²

Common expenses None

## **Representative: RealDeal Estates**

Registration number 1311 Email info@realdeal.cy
License number 247/E Legal name Esperia Estates (Limassol-Paphos) Limited

2/4

Phone: **+35725255505**, **+35794001333** 

# **Price change history**

€540 000 on Jun 5, 2025











masterplan



### floor plans

house type a