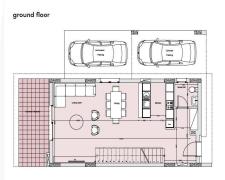

Α   |                  |     |                  |       |

#### Amenities Location

**Location:** Palodeia Region: **Limassol** 

Coordinates: 34.744257319625 / 32.995344411488



Price: €540 000 + VAT

VAT for this property is €34,287 or €102,600. VAT usually is 19%. If it is your first purchase of property, you can have VAT reduced to 5% for the first 150sq.m. of the property.

VAT Excluded

Title transfer fee ~€18 200.00

Price per SQM €3 253.00/m²

Common expenses None

## **Representative: RealDeal Estates**

Registration number 1311 Email info@realdeal.cy
License number 247/E Legal name Esperia Estates (Limassol-Paphos) Limited

2/4

Phone: **+35725255505**, **+35794001333** 

# **Price change history**

€540 000 on Jun 5, 2025











masterplan



### floor plans

house type a