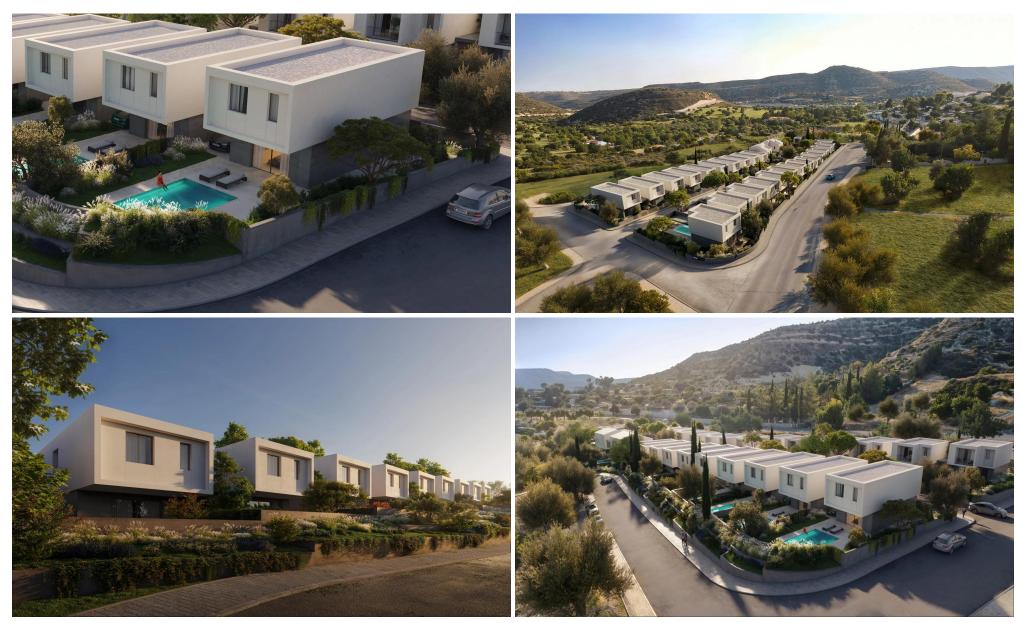

#### 3 Bedroom House for Sale in Palodeia, Limassol District

Discover superior aesthetics and exclusivity in the heart of Limassol's prestigious Palodia suburb. This gated complex presents a carefully curated selection of three distinct villa types: elegant three-bedroom and five-bedroom layouts, with select villas featuring private pools. The development fosters a sense of privacy and community, centered around family living. Residents can enjoy the peaceful atmosphere and a dedicated children's playground, making it the ideal retreat for those seeking both comfort and sophistication in a tranquil suburban setting.

# **Price change history**

€540 000 on Jun 5, 2025

masterplan