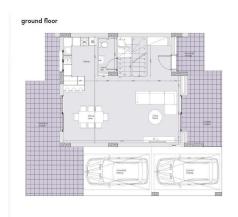

| Α   |               |     |                        |       |

#### Amenities Location

**Location:** Palodeia Region: **Limassol** 

Coordinates: 34.744257319625 / 32.995344411488



**Price: €550 000 + VAT** 

VAT for this property is €35,338 or €104,500. VAT usually is 19%. If it is your first purchase of property, you can have VAT reduced to 5% for the first 150sq.m. of the property.

2/4

VAT Excluded

Title transfer fee ~€18 600.00

Price per SQM €3 293.00/m²

Common expenses None

## **Representative: RealDeal Estates**

Registration number 1311 Email info@realdeal.cy
License number 347/E Legal name Esperia Estates (Limassol-Paphos) Limited

Phone: +35725255505, +35794001333

# **Price change history**

€550 000 on Jun 5, 2025

















#### floor plans

house type b





masterplan