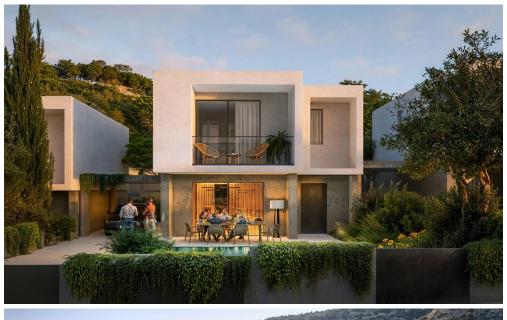

### 3 Bedroom House for Sale in Palodeia, Limassol District

Discover superior aesthetics and exclusivity in the heart of Limassol's prestigious Palodia suburb. This gated complex presents a carefully curated selection of three distinct villa types: elegant three-bedroom and five-bedroom layouts, with select villas featuring private pools. The development fosters a sense of privacy and community, centered around family living. Residents can enjoy the peaceful atmosphere and a dedicated children's playground, making it the ideal retreat for those seeking both comfort and sophistication in a tranquil suburban setting.