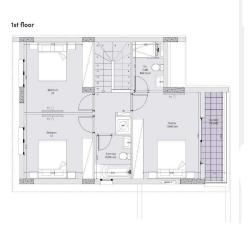

| Property Info          |     | Plot / Area I | nfo | <b>Additional info</b> |       |
|------------------------|-----|---------------|-----|------------------------|-------|
| Covered Area           | 167 |               |     |                        |       |
| Covered Veranda        | 24  |               |     | Reference Number       | 6578  |
| Uncovered Veranda      | 17  | Plot area     | 238 | Property type          | House |
| Total Number of Floors | 2   |               |     | Bathrooms              | 2     |
| Energy Efficiency      | Α   |               |     |                        |       |

#### floor plans

house type b

masterplan