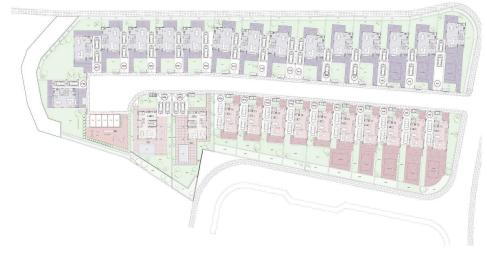

|     |                        |       |

#### Amenities Location

**Location:** Palodeia Region: **Limassol** 

Coordinates: 34.744257319625 / 32.995344411488



**Price: €550 000 + VAT** 

VAT for this property is €35,338 or €104,500. VAT usually is 19%. If it is your first purchase of property, you can have VAT reduced to 5% for the first 150sq.m. of the property.

2/4

VAT Excluded

Title transfer fee ~€18 600.00

Price per SQM €3 293.00/m²

Common expenses None

## **Representative: RealDeal Estates**

Registration number 1311 Email info@realdeal.cy
License number 347/E Legal name Esperia Estates (Limassol-Paphos) Limited

Phone: +35725255505, +35794001333

# **Price change history**

€550 000 on Jun 5, 2025

















#### floor plans

house type b





masterplan