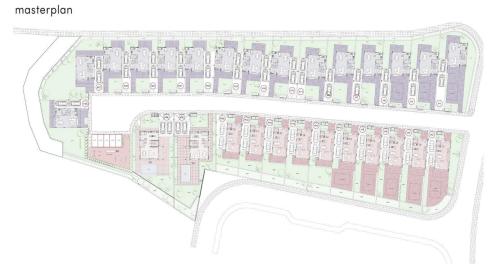

## 3 Bedroom House for Sale in Palodeia, Limassol District

Discover superior aesthetics and exclusivity in the heart of Limassol's prestigious Palodia suburb. This gated complex presents a carefully curated selection of three distinct villa types: elegant three-bedroom and five-bedroom layouts, with select villas featuring private pools. The development fosters a sense of privacy and community, centered around family living. Residents can enjoy the peaceful atmosphere and a dedicated children's playground, making it the ideal retreat for those seeking both comfort and sophistication in a tranquil suburban setting.