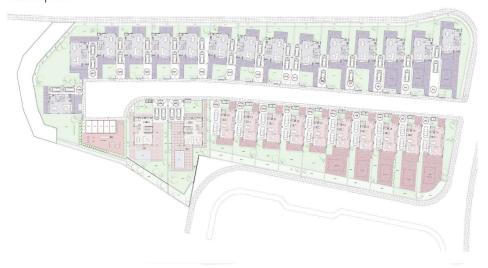

|     |                  |       |

Amenities Location

**Location:** Palodeia Region: **Limassol** 

Coordinates: 34.744257319625 / 32.995344411488



**Price: €550 000 + VAT** 

VAT for this property is €35,338 or €104,500. VAT usually is 19%. If it is your first purchase of property, you can have VAT reduced to 5% for the first 150sq.m. of the property.

VAT Excluded

Title transfer fee ~€18 600.00

Price per SQM €3 293.00/m²

Common expenses None

## **Representative: RealDeal Estates**

Registration number 1311 Email info@realdeal.cy
License number 247/E Legal name Esperia Estates (Limassol-Paphos) Limited

2/4

Phone: **+35725255505**, **+35794001333** 

# **Price change history**

€550 000 on Jun 5, 2025









### floor plans

house type b

#### ground floo





#### masterplan