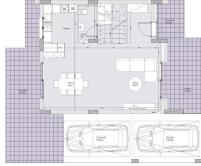

|                  |     |                  |       |

Amenities Location

**Location:** Palodeia Region: **Limassol** 

Coordinates: 34.744257319625 / 32.995344411488



**Price: €550 000 + VAT** 

VAT for this property is €35,338 or €104,500. VAT usually is 19%. If it is your first purchase of property, you can have VAT reduced to 5% for the first 150sq.m. of the property.

VAT Excluded

Title transfer fee ~€18 600.00

Price per SQM €3 293.00/m²

Common expenses None

## **Representative: RealDeal Estates**

Registration number 1311 Email info@realdeal.cy
License number 247/E Legal name Esperia Estates (Limassol-Paphos) Limited

2/4

Phone: **+35725255505**, **+35794001333** 

# **Price change history**

€550 000 on Jun 5, 2025









### floor plans

house type b

#### ground floo





#### masterplan