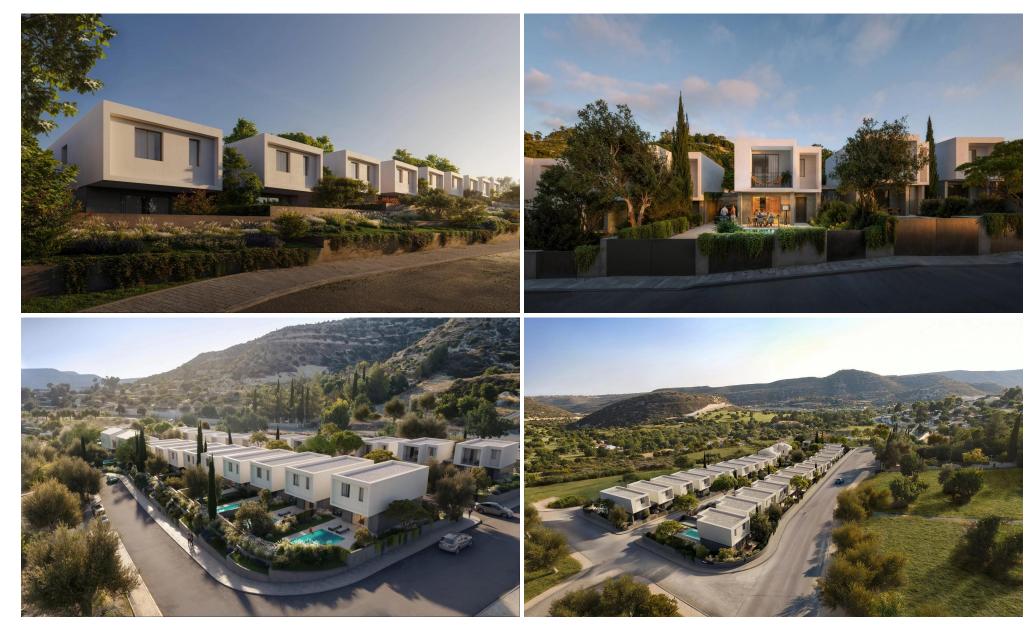

## 3 Bedroom House for Sale in Palodeia, Limassol District

Discover superior aesthetics and exclusivity in the heart of Limassol's prestigious Palodia suburb. This gated complex presents a carefully curated selection of three distinct villa types: elegant three-bedroom and five-bedroom layouts, with select villas featuring private pools. The development fosters a sense of privacy and community, centered around family living. Residents can enjoy the peaceful atmosphere and a dedicated children's playground, making it the ideal retreat for those seeking both comfort and sophistication in a tranquil suburban setting.

#### masterplan