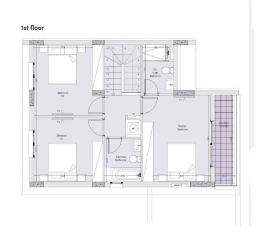

|                  |     |                  |       |

Amenities Location

**Location:** Palodeia Region: **Limassol** 

Coordinates: 34.744257319625 / 32.995344411488



**Price: €550 000 + VAT** 

VAT for this property is €35,338 or €104,500. VAT usually is 19%. If it is your first purchase of property, you can have VAT reduced to 5% for the first 150sq.m. of the property.

VAT Excluded

Title transfer fee ~€18 600.00

Price per SQM €3 293.00/m²

Common expenses None

## **Representative: RealDeal Estates**

Registration number 1311 Email info@realdeal.cy
License number 247/E Legal name Esperia Estates (Limassol-Paphos) Limited

2/4

Phone: **+35725255505**, **+35794001333** 

# **Price change history**

€550 000 on Jun 5, 2025









### floor plans

house type b

#### ground floo





#### masterplan