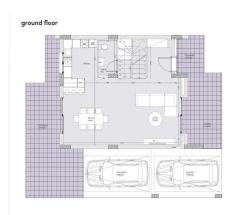

iciency      | A   |                |     |                  |       |

Amenities Location

**Location:** Palodeia Region: **Limassol** 

Coordinates: 34.744257319625 / 32.995344411488



**Price: €550 000 + VAT** 

VAT for this property is €35,338 or €104,500. VAT usually is 19%. If it is your first purchase of property, you can have VAT reduced to 5% for the first 150sq.m. of the property.

VAT Excluded

Title transfer fee ~€18 600.00

Price per SQM €3 293.00/m²

Common expenses None

## **Representative: RealDeal Estates**

Registration number 1311 Email info@realdeal.cy
License number 347/E Legal name Esperia Estates (Limassol-Paphos) Limited

Phone: **+35725255505**, **+35794001333** 

## **Price change history**

€550 000 on Jun 5, 2025

















## floor plans

house type b





masterplan