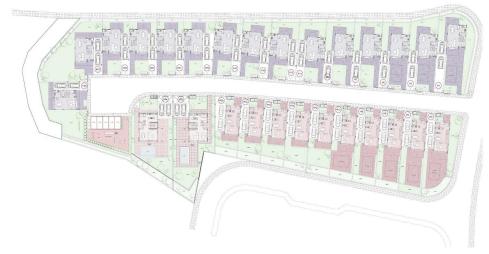

|                |     |                  |       |

Amenities Location

**Location:** Palodeia Region: **Limassol** 

Coordinates: 34.744257319625 / 32.995344411488



**Price: €550 000 + VAT** 

VAT for this property is €35,338 or €104,500. VAT usually is 19%. If it is your first purchase of property, you can have VAT reduced to 5% for the first 150sq.m. of the property.

VAT Excluded

Title transfer fee ~€18 600.00

Price per SQM €3 293.00/m²

Common expenses None

## **Representative: RealDeal Estates**

Registration number 1311 Email info@realdeal.cy
License number 347/E Legal name Esperia Estates (Limassol-Paphos) Limited

Phone: **+35725255505**, **+35794001333** 

## **Price change history**

€550 000 on Jun 5, 2025

















## floor plans

house type b





masterplan