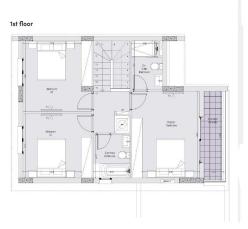

iency      | A   |                |     |                  |       |

Amenities Location

**Location:** Palodeia Region: **Limassol** 

Coordinates: 34.744257319625 / 32.995344411488



**Price: €550 000 + VAT** 

VAT for this property is €35,338 or €104,500. VAT usually is 19%. If it is your first purchase of property, you can have VAT reduced to 5% for the first 150sq.m. of the property.

VAT Excluded

Title transfer fee ~€18 600.00

Price per SQM €3 293.00/m²

Common expenses None

## **Representative: RealDeal Estates**

Registration number 1311 Email info@realdeal.cy
License number 347/E Legal name Esperia Estates (Limassol-Paphos) Limited

Phone: **+35725255505**, **+35794001333** 

## **Price change history**

€550 000 on Jun 5, 2025

















## floor plans

house type b





masterplan