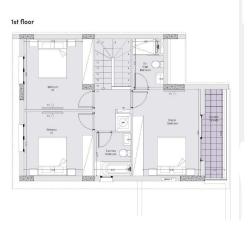

| Property Info          |     | Plot / Area I | nfo | <b>Additional info</b> |       |
|------------------------|-----|---------------|-----|------------------------|-------|
| Covered Area           | 167 |               |     |                        |       |
| Covered Veranda        | 24  |               |     | Reference Number       | 6583  |
| Uncovered Veranda      | 17  | Plot area     | 235 | Property type          | House |
| Total Number of Floors | 2   |               |     | Bathrooms              | 2     |
| Energy Efficiency      | Α   |               |     |                        |       |

#### floor plans

house type b

masterplan