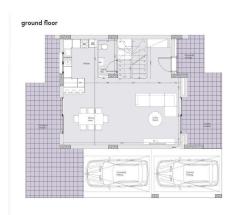

ency      | Α   |               |     |                        |       |

#### Amenities Location

**Location:** Palodeia Region: **Limassol** 

Coordinates: 34.744257319625 / 32.995344411488



**Price: €550 000 + VAT** 

VAT for this property is €35,338 or €104,500. VAT usually is 19%. If it is your first purchase of property, you can have VAT reduced to 5% for the first 150sq.m. of the property.

VAT Excluded

Title transfer fee ~€18 600.00

Price per SQM €3 293.00/m²

Common expenses None

## **Representative: RealDeal Estates**

Registration number 1311 Email info@realdeal.cy

License number 347/E Legal name Esperia Estates (Limassol-Paphos) Limited

Phone: +35725255505, +35794001333

# **Price change history**

€550 000 on Jun 5, 2025

















#### floor plans

house type b





masterplan