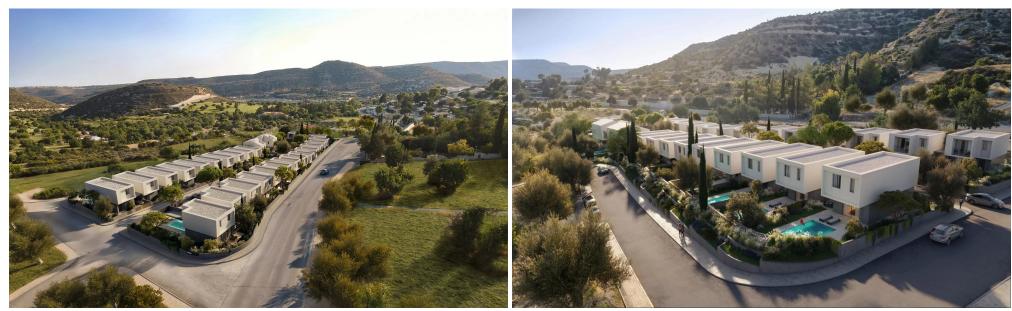

### 5 Bedroom House for Sale in Palodeia, Limassol District

This villa includes an auxiliary area of 32.7 m<sup>2</sup>.

Discover superior aesthetics and exclusivity in the heart of Limassol's prestigious Palodia suburb. This gated complex presents a carefully curated selection of three distinct villa types: elegant three-bedroom and five-bedroom layouts, with select villas featuring private pools. The development fosters a sense of privacy and community, centered around family living. Residents can enjoy the peaceful atmosphere and a dedicated children's playground, making it the ideal retreat for those seeking both comfort and sophistication in a tranquil suburban setting.