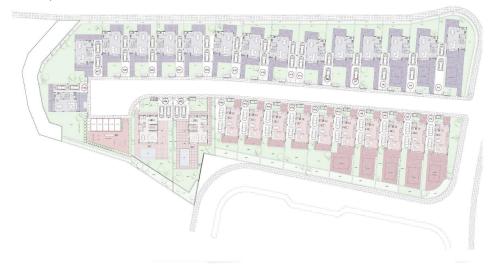

~€49 800.00  | Common expenses | None |
|-----|----------|--------------------|--------------|-----------------|------|
|     |          | Price per SQM      | €6 520.00/m² | common expenses |      |

#### **Representative: RealDeal Estates**

| Registration number               | 1311  | Email      | info@realdeal.cy                          |  |  |  |  |
|-----------------------------------|-------|------------|-------------------------------------------|--|--|--|--|
| License number                    | 347/E | Legal name | Esperia Estates (Limassol-Paphos) Limited |  |  |  |  |
| Phone: +35725255505, +35794001333 |       |            |                                           |  |  |  |  |

#### **Price change history**

€1 330 000 on Jun 5, 2025

## INDEX



## INDEX



masterplan



floor plans

ground floor