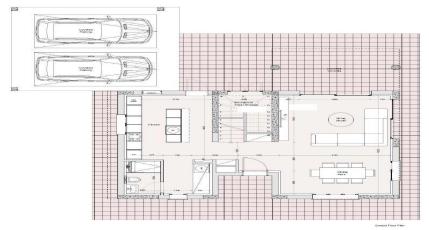

es | None |
|-----|----------|--------------------|--------------|-----------------|------|
|     |          | Price per SQM      | €6 520.00/m² | common expenses |      |

#### **Representative: RealDeal Estates**

| Registration number               | 1311  | Email      | info@realdeal.cy                          |  |  |  |  |
|-----------------------------------|-------|------------|-------------------------------------------|--|--|--|--|
| License number                    | 347/E | Legal name | Esperia Estates (Limassol-Paphos) Limited |  |  |  |  |
| Phone: +35725255505, +35794001333 |       |            |                                           |  |  |  |  |

#### **Price change history**

€1 330 000 on Jun 5, 2025

## INDEX



## INDEX



masterplan



floor plans

ground floor