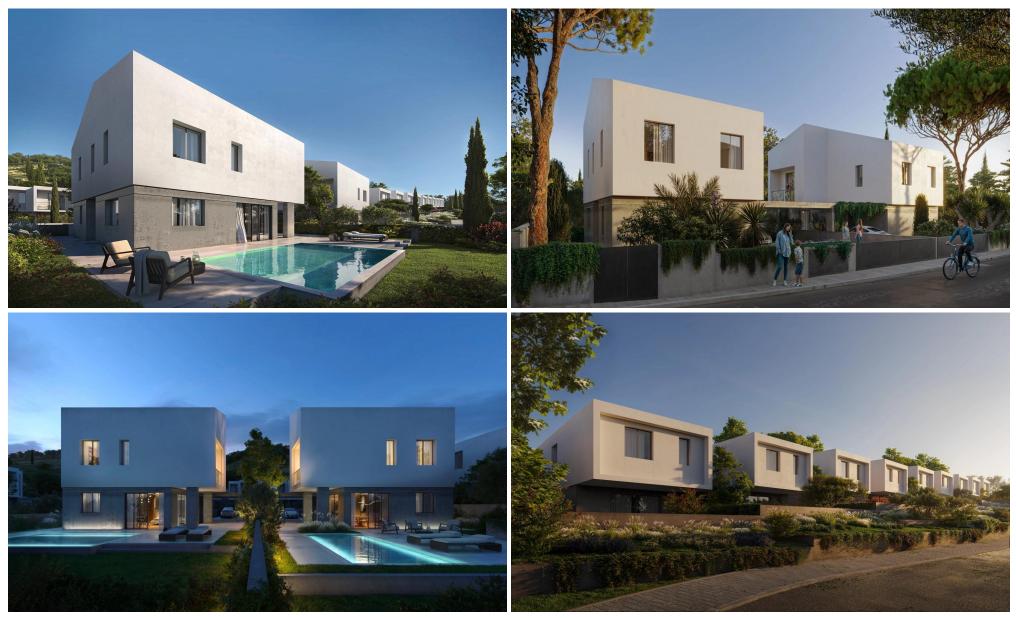

### 5 Bedroom House for Sale in Palodeia, Limassol District

This villa includes an auxiliary area of 32.7 m<sup>2</sup>.

Discover superior aesthetics and exclusivity in the heart of Limassol's prestigious Palodia suburb. This gated complex presents a carefully curated selection of three distinct villa types: elegant three-bedroom and five-bedroom layouts, with select villas featuring private pools. The development fosters a sense of privacy and community, centered around family living. Residents can enjoy the peaceful atmosphere and a dedicated children's playground, making it the ideal retreat for those seeking both comfort and sophistication in a tranquil suburban setting.