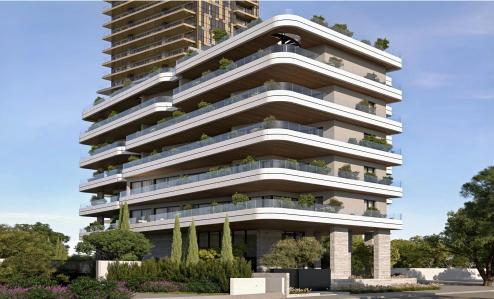

### 2 Bedroom Apartment for Sale in Potamos Germasogeias, Limassol District

The project, nestled in the coastal area of Germasogeia, Limassol, is a bold new vision of luxury living. This striking residence seamlessly blends designer apartments with tiered rooftop pool gardens and inviting outdoor spaces. It offers the ideal harmony of vibrant city life and serene coastal relaxation, with abundant entertainment options nearby, tranquil retreats, and the beach just steps away.

#### Features:

- 100 meters from the beach
- Luxurious Facilities
- High Ceilings
- Luxurious Materials & Finishes
- Heating
- Underground Parking
- Lobby
- VRV System
- Photovolt...

| Property Info          |                         | Plot / Area Info |                             | Additional info  |                  |
|------------------------|-------------------------|------------------|-----------------------------|------------------|------------------|
| Covered Area           | 163                     |                  |                             |                  |                  |
| Covered Veranda        | 77                      | Pool<br>Parking  | Common, Yes<br>Covered, Yes | Reference Number | 6586             |
| Floor Number           | 1                       |                  |                             | Property type    | <b>Apartment</b> |
| Total Number of Floors | 5                       |                  |                             | Bathrooms        | 2                |
| Heating                | Underfloor Heating, Yes |                  |                             |                  |                  |