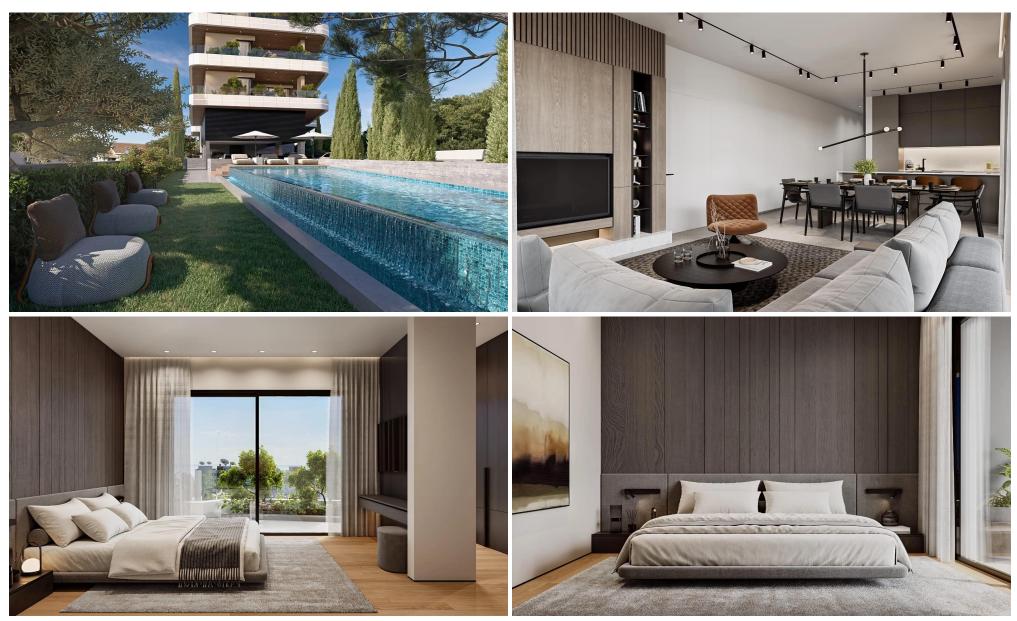

### 2 Bedroom Apartment for Sale in Potamos Germasogeias, Limassol District

The project, nestled in the coastal area of Germasogeia, Limassol, is a bold new vision of luxury living. This striking residence seamlessly blends designer apartments with tiered rooftop pool gardens and inviting outdoor spaces. It offers the ideal harmony of vibrant city life and serene coastal relaxation, with abundant entertainment options nearby, tranquil retreats, and the beach just steps away.

#### Features:

- 100 meters from the beach
- Luxurious Facilities
- High Ceilings
- Luxurious Materials & Finishes
- Heating
- Underground Parking
- Lobby
- VRV System
- Photovolt...

| Property Info          |                         | Plot / Area Info |                             | Additional info  |                  |
|------------------------|-------------------------|------------------|-----------------------------|------------------|------------------|
| Covered Area           | 163                     |                  |                             |                  |                  |
| Covered Veranda        | 77                      | Pool<br>Parking  | Common, Yes<br>Covered, Yes | Reference Number | 6586             |
| Floor Number           | 1                       |                  |                             | Property type    | <b>Apartment</b> |
| Total Number of Floors | 5                       |                  |                             | Bathrooms        | 2                |
| Heating                | Underfloor Heating, Yes |                  |                             |                  |                  |