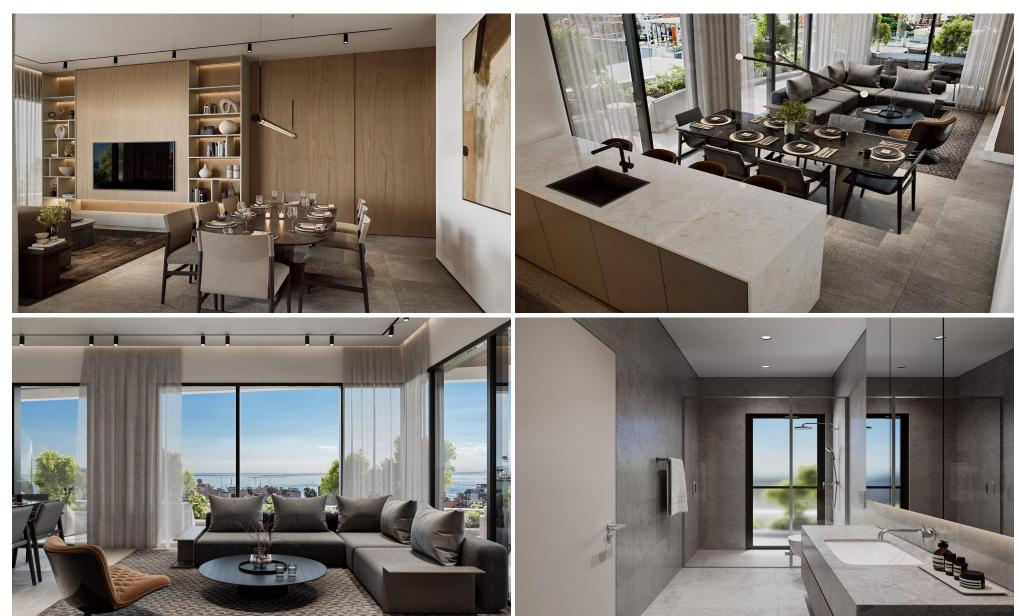

### 2 Bedroom Apartment for Sale in Potamos Germasogeias, Limassol District

The project, nestled in the coastal area of Germasogeia, Limassol, is a bold new vision of luxury living. This striking residence seamlessly blends designer apartments with tiered rooftop pool gardens and inviting outdoor spaces. It offers the ideal harmony of vibrant city life and serene coastal relaxation, with abundant entertainment options nearby, tranquil retreats, and the beach just steps away.

#### Features:

- 100 meters from the beach
- Luxurious Facilities
- High Ceilings
- Luxurious Materials & Finishes
- Heating
- Underground Parking
- Lobby
- VRV System
- Photovolt...

| Property Info          |                         | Plot / Area Info |                             | Additional info  |                  |
|------------------------|-------------------------|------------------|-----------------------------|------------------|------------------|
| Covered Area           | 163                     |                  |                             |                  |                  |
| Covered Veranda        | 77                      | Pool<br>Parking  | Common, Yes<br>Covered, Yes | Reference Number | 6586             |
| Floor Number           | 1                       |                  |                             | Property type    | <b>Apartment</b> |
| Total Number of Floors | 5                       |                  |                             | Bathrooms        | 2                |
| Heating                | Underfloor Heating, Yes |                  |                             |                  |                  |