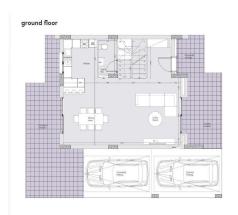

| A   |               |     |                        |       |

#### Amenities Location

**Location:** Palodeia Region: **Limassol** 

Coordinates: 34.744257319625 / 32.995344411488



**Price: €720 000 + VAT** 

VAT for this property is **€46,261** or **€136,800**. VAT usually is 19%. If it is your first purchase of property, you can have VAT reduced to 5% for the first 150sq.m. of the property.

VAT Excluded

Title transfer fee ~€25 400.00

Price per SQM €4 311.00/m²

Common expenses None

## **Representative: RealDeal Estates**

Registration number 1311 Email info@realdeal.cy
License number 247/E Legal name Esperia Estates (Limassol-Paphos) Limited

Phone: +35725255505, +35794001333

# **Price change history**

€720 000 on Jun 5, 2025

















### floor plans

house type b





masterplan