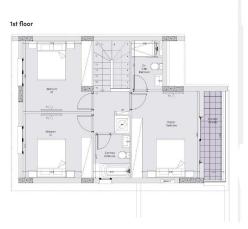

### floor plans

house type b

masterplan

| Property Info          |     | Plot / Area I | nfo | <b>Additional info</b> |       |
|------------------------|-----|---------------|-----|------------------------|-------|
| Covered Area           | 167 |               |     |                        |       |
| Covered Veranda        | 24  |               |     | Reference Number       | 6588  |
| Uncovered Veranda      | 17  | Plot area     | 455 | Property type          | House |
| Total Number of Floors | 2   |               |     | Bathrooms              | 2     |
| Energy Efficiency      | A   |               |     |                        |       |