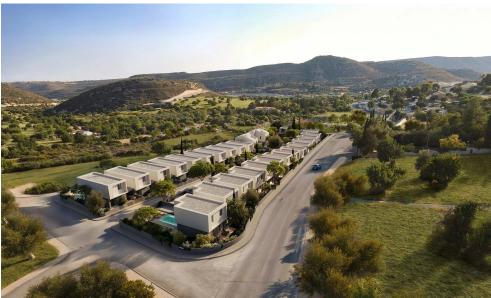

## 3 Bedroom House for Sale in Palodeia, Limassol District

Discover superior aesthetics and exclusivity in the heart of Limassol's prestigious Palodia suburb. This gated complex presents a carefully curated selection of three distinct villa types: elegant three-bedroom and five-bedroom layouts, with select villas featuring private pools. The development fosters a sense of privacy and community, centered around family living. Residents can enjoy the peaceful atmosphere and a dedicated children's playground, making it the ideal retreat for those seeking both comfort and sophistication in a tranquil suburban setting.

### floor plans

house type b

masterplan