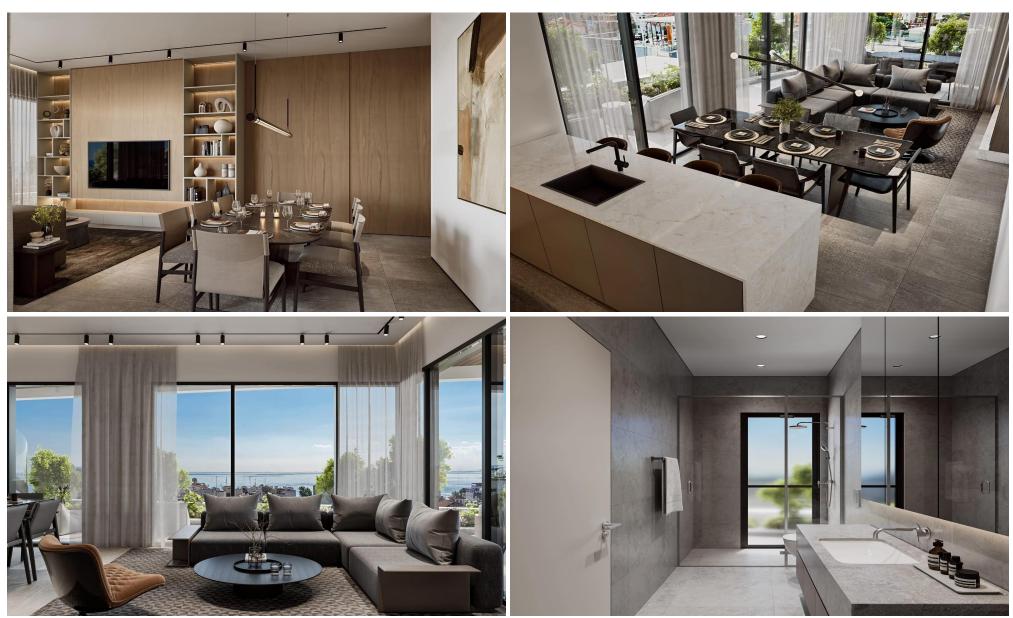

### 1 Bedroom Apartment for Sale in Potamos Germasogeias, Limassol District

The project, nestled in the coastal area of Germasogeia, Limassol, is a bold new vision of luxury living. This striking residence seamlessly blends designer apartments with tiered rooftop pool gardens and inviting outdoor spaces. It offers the ideal harmony of vibrant city life and serene coastal relaxation, with abundant entertainment options nearby, tranquil retreats, and the beach just steps away.

#### Features:

- 100 meters from the beach
- Luxurious Facilities
- High Ceilings
- Luxurious Materials & Finishes
- Heating
- Underground Parking
- Lobby
- VRV System
- Photovolt...

| Property Info          |                                | Plot / Area Info |                             | Additional info  |                  |
|------------------------|--------------------------------|------------------|-----------------------------|------------------|------------------|
| Covered Area           | 70                             |                  |                             |                  |                  |
| Covered Veranda        | 15                             | Pool<br>Parking  | Common, Yes<br>Covered, Yes | Reference Number | 6589             |
| Floor Number           | 1                              |                  |                             | Property type    | <b>Apartment</b> |
| Total Number of Floors | 5                              |                  |                             | Bathrooms        | 1                |
| Heating                | <b>Underfloor Heating, Yes</b> |                  |                             |                  |                  |