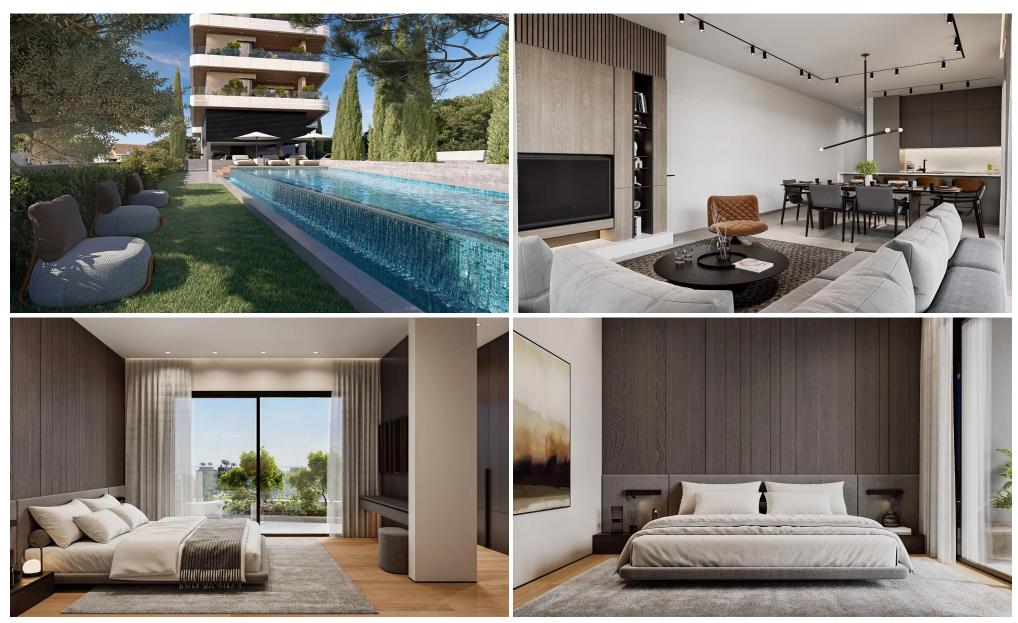

### 1 Bedroom Apartment for Sale in Potamos Germasogeias, Limassol District

The project, nestled in the coastal area of Germasogeia, Limassol, is a bold new vision of luxury living. This striking residence seamlessly blends designer apartments with tiered rooftop pool gardens and inviting outdoor spaces. It offers the ideal harmony of vibrant city life and serene coastal relaxation, with abundant entertainment options nearby, tranquil retreats, and the beach just steps away.

#### Features:

- 100 meters from the beach
- Luxurious Facilities
- High Ceilings
- Luxurious Materials & Finishes
- Heating
- Underground Parking
- Lobby
- VRV System
- Photovolt...

| Property Info          |                                | Plot / Area Info |                             | Additional info  |                  |
|------------------------|--------------------------------|------------------|-----------------------------|------------------|------------------|
| Covered Area           | 70                             |                  |                             |                  |                  |
| Covered Veranda        | 15                             | Pool<br>Parking  | Common, Yes<br>Covered, Yes | Reference Number | 6589             |
| Floor Number           | 1                              |                  |                             | Property type    | <b>Apartment</b> |
| Total Number of Floors | 5                              |                  |                             | Bathrooms        | 1                |
| Heating                | <b>Underfloor Heating, Yes</b> |                  |                             |                  |                  |