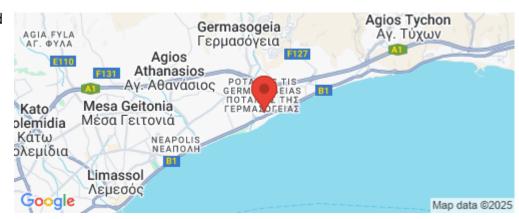

### Location

• Parking

**Location:** Potamos Germasogeias Region: **Limassol** 

Coordinates: **34.698057763002** / **33.092279439924** 

**Price: €526 150 + VAT** 

VAT for this property is **€26,308** or **€99,969**. VAT usually is 19%. If it is your first purchase of property, you can have VAT reduced to 5% for the first 150sq.m. of the property.