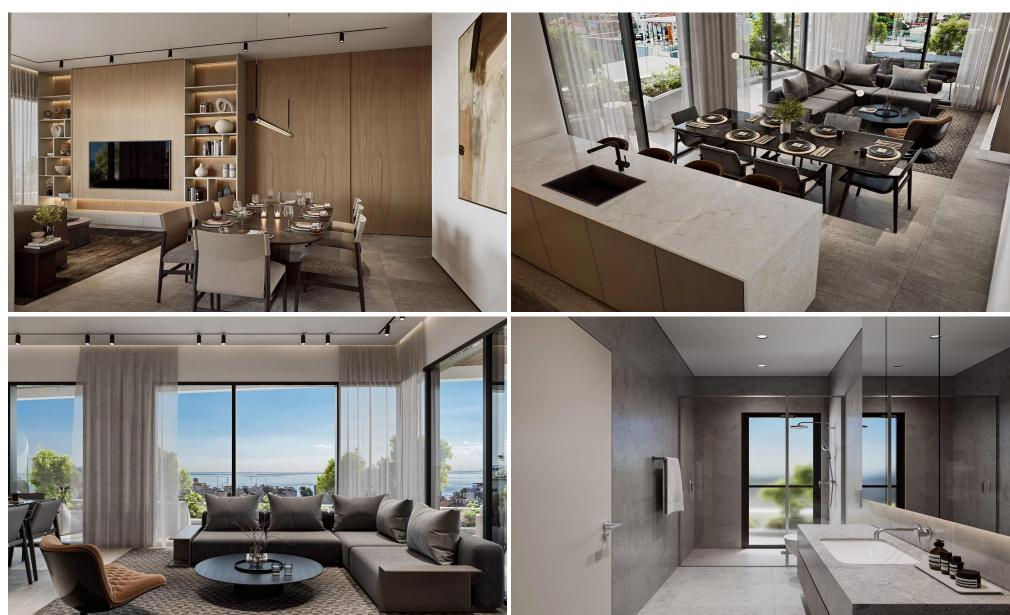

### 1 Bedroom Apartment for Sale in Potamos Germasogeias, Limassol District

The project, nestled in the coastal area of Germasogeia, Limassol, is a bold new vision of luxury living. This striking residence seamlessly blends designer apartments with tiered rooftop pool gardens and inviting outdoor spaces. It offers the ideal harmony of vibrant city life and serene coastal relaxation, with abundant entertainment options nearby, tranquil retreats, and the beach just steps away.

#### Features:

- 100 meters from the beach
- Luxurious Facilities
- High Ceilings
- Luxurious Materials & Finishes
- Heating
- Underground Parking
- Lobby
- VRV System
- Photovolt...

| Property Info          |                         | Plot / Area Info |                             | Additional info  |                  |
|------------------------|-------------------------|------------------|-----------------------------|------------------|------------------|
| Covered Area           | 82                      |                  |                             |                  |                  |
| Covered Veranda        | 27                      | Pool<br>Parking  | Common, Yes<br>Covered, Yes | Reference Number | 6590             |
| Floor Number           | 1                       |                  |                             | Property type    | <b>Apartment</b> |
| Total Number of Floors | 5                       |                  |                             | Bathrooms        | 1                |
| Heating                | Underfloor Heating, Yes |                  |                             |                  |                  |