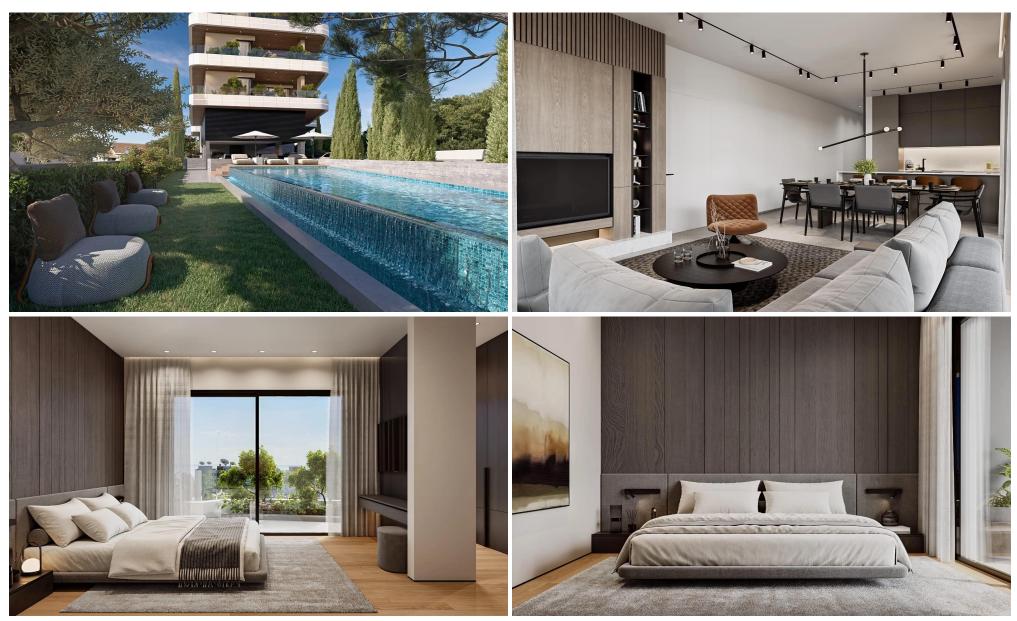

### 1 Bedroom Apartment for Sale in Potamos Germasogeias, Limassol District

The project, nestled in the coastal area of Germasogeia, Limassol, is a bold new vision of luxury living. This striking residence seamlessly blends designer apartments with tiered rooftop pool gardens and inviting outdoor spaces. It offers the ideal harmony of vibrant city life and serene coastal relaxation, with abundant entertainment options nearby, tranquil retreats, and the beach just steps away.

#### Features:

- 100 meters from the beach
- Luxurious Facilities
- High Ceilings
- Luxurious Materials & Finishes
- Heating
- Underground Parking
- Lobby
- VRV System
- Photovolt...

| Property Info          |                         | Plot / Area Info |                             | Additional info  |                  |
|------------------------|-------------------------|------------------|-----------------------------|------------------|------------------|
| Covered Area           | 82                      |                  |                             |                  |                  |
| Covered Veranda        | 27                      | Pool<br>Parking  | Common, Yes<br>Covered, Yes | Reference Number | 6590             |
| Floor Number           | 1                       |                  |                             | Property type    | <b>Apartment</b> |
| Total Number of Floors | 5                       |                  |                             | Bathrooms        | 1                |
| Heating                | Underfloor Heating, Yes |                  |                             |                  |                  |