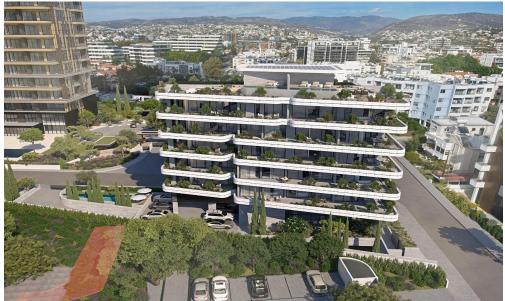

### 1 Bedroom Apartment for Sale in Potamos Germasogeias, Limassol District

The project, nestled in the coastal area of Germasogeia, Limassol, is a bold new vision of luxury living. This striking residence seamlessly blends designer apartments with tiered rooftop pool gardens and inviting outdoor spaces. It offers the ideal harmony of vibrant city life and serene coastal relaxation, with abundant entertainment options nearby, tranquil retreats, and the beach just steps away.

#### Features:

- 100 meters from the beach
- Luxurious Facilities
- High Ceilings
- Luxurious Materials & Finishes
- Heating
- Underground Parking
- Lobby
- VRV System
- Photovolt...

| Property Info          |                         | Plot / Area Info |                             | Additional info  |                  |
|------------------------|-------------------------|------------------|-----------------------------|------------------|------------------|
| Covered Area           | 82                      |                  |                             |                  |                  |
| Covered Veranda        | 27                      | Pool<br>Parking  | Common, Yes<br>Covered, Yes | Reference Number | 6590             |
| Floor Number           | 1                       |                  |                             | Property type    | <b>Apartment</b> |
| Total Number of Floors | 5                       |                  |                             | Bathrooms        | 1                |
| Heating                | Underfloor Heating, Yes |                  |                             |                  |                  |