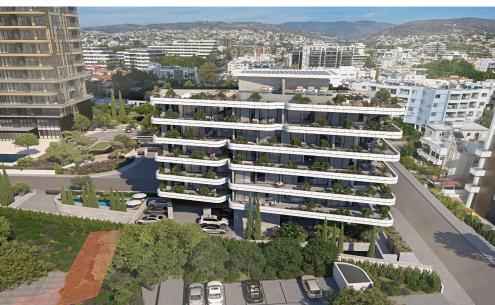

### 2 Bedroom Apartment for Sale in Potamos Germasogeias, Limassol District

The project, nestled in the coastal area of Germasogeia, Limassol, is a bold new vision of luxury living. This striking residence seamlessly blends designer apartments with tiered rooftop pool gardens and inviting outdoor spaces. It offers the ideal harmony of vibrant city life and serene coastal relaxation, with abundant entertainment options nearby, tranquil retreats, and the beach just steps away.

#### Features:

- 100 meters from the beach
- Luxurious Facilities
- High Ceilings
- Luxurious Materials & Finishes
- Heating
- Underground Parking
- Lobby
- VRV System
- Photovolt...

| Property Info          |                                | Plot / Area Info |                             | Additional info  |                  |
|------------------------|--------------------------------|------------------|-----------------------------|------------------|------------------|
| Covered Area           | 171                            |                  |                             |                  |                  |
| Covered Veranda        | 84                             | Pool<br>Parking  | Common, Yes<br>Covered, Yes | Reference Number | 6591             |
| Floor Number           | 1                              |                  |                             | Property type    | <b>Apartment</b> |
| Total Number of Floors | 5                              |                  |                             | Bathrooms        | 2                |
| Heating                | <b>Underfloor Heating, Yes</b> |                  |                             |                  |                  |