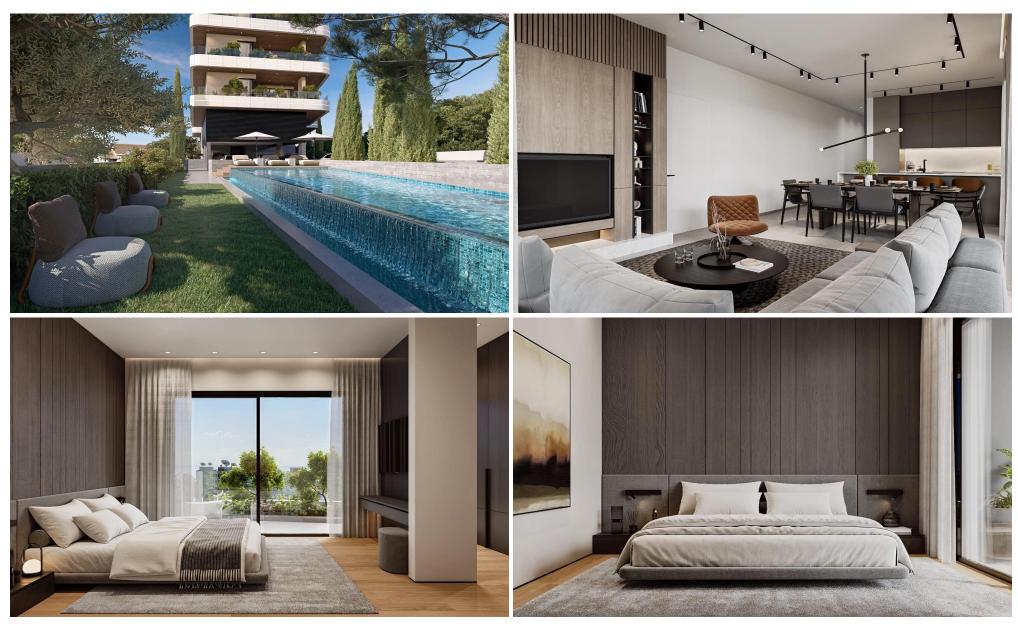

### 2 Bedroom Apartment for Sale in Potamos Germasogeias, Limassol District

The project, nestled in the coastal area of Germasogeia, Limassol, is a bold new vision of luxury living. This striking residence seamlessly blends designer apartments with tiered rooftop pool gardens and inviting outdoor spaces. It offers the ideal harmony of vibrant city life and serene coastal relaxation, with abundant entertainment options nearby, tranquil retreats, and the beach just steps away.

#### Features:

- 100 meters from the beach
- Luxurious Facilities
- High Ceilings
- Luxurious Materials & Finishes
- Heating
- Underground Parking
- Lobby
- VRV System
- Photovolt...

| Property Info          |                                | Plot / Area Info |                             | Additional info  |                  |
|------------------------|--------------------------------|------------------|-----------------------------|------------------|------------------|
| Covered Area           | 171                            |                  |                             |                  |                  |
| Covered Veranda        | 84                             | Pool<br>Parking  | Common, Yes<br>Covered, Yes | Reference Number | 6591             |
| Floor Number           | 1                              |                  |                             | Property type    | <b>Apartment</b> |
| Total Number of Floors | 5                              |                  |                             | Bathrooms        | 2                |
| Heating                | <b>Underfloor Heating, Yes</b> |                  |                             |                  |                  |