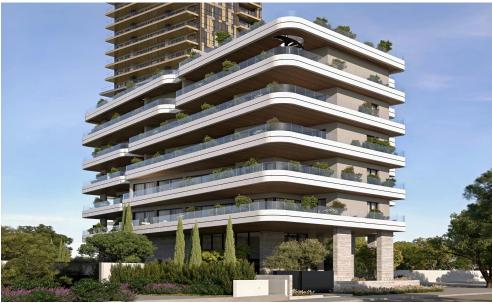

### 2 Bedroom Apartment for Sale in Potamos Germasogeias, Limassol District

The project, nestled in the coastal area of Germasogeia, Limassol, is a bold new vision of luxury living. This striking residence seamlessly blends designer apartments with tiered rooftop pool gardens and inviting outdoor spaces. It offers the ideal harmony of vibrant city life and serene coastal relaxation, with abundant entertainment options nearby, tranquil retreats, and the beach just steps away.

#### Features:

- 100 meters from the beach
- Luxurious Facilities
- High Ceilings
- Luxurious Materials & Finishes
- Heating
- Underground Parking
- Lobby
- VRV System
- Photovolt...

| Property Info          |                                | Plot / Area Info |                             | Additional info  |                  |
|------------------------|--------------------------------|------------------|-----------------------------|------------------|------------------|
| Covered Area           | 171                            |                  |                             |                  |                  |
| Covered Veranda        | 84                             | Pool<br>Parking  | Common, Yes<br>Covered, Yes | Reference Number | 6591             |
| Floor Number           | 1                              |                  |                             | Property type    | <b>Apartment</b> |
| Total Number of Floors | 5                              |                  |                             | Bathrooms        | 2                |
| Heating                | <b>Underfloor Heating, Yes</b> |                  |                             |                  |                  |