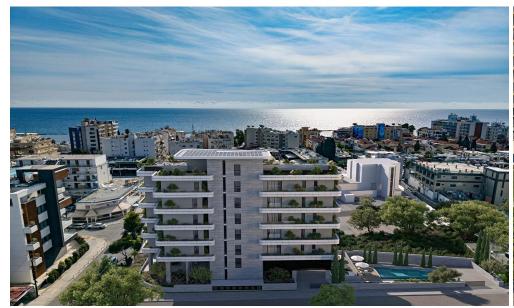

### 2 Bedroom Apartment for Sale in Potamos Germasogeias, Limassol District

The project, nestled in the coastal area of Germasogeia, Limassol, is a bold new vision of luxury living. This striking residence seamlessly blends designer apartments with tiered rooftop pool gardens and inviting outdoor spaces. It offers the ideal harmony of vibrant city life and serene coastal relaxation, with abundant entertainment options nearby, tranquil retreats, and the beach just steps away.

#### Features:

- 100 meters from the beach
- Luxurious Facilities
- High Ceilings
- Luxurious Materials & Finishes
- Heating
- Underground Parking
- Lobby
- VRV System
- Photovolt...

| Property Info          |                                | Plot / Area Info |                             | Additional info  |                  |
|------------------------|--------------------------------|------------------|-----------------------------|------------------|------------------|
| Covered Area           | 171                            |                  |                             |                  |                  |
| Covered Veranda        | 84                             | Pool<br>Parking  | Common, Yes<br>Covered, Yes | Reference Number | 6591             |
| Floor Number           | 1                              |                  |                             | Property type    | <b>Apartment</b> |
| Total Number of Floors | 5                              |                  |                             | Bathrooms        | 2                |
| Heating                | <b>Underfloor Heating, Yes</b> |                  |                             |                  |                  |