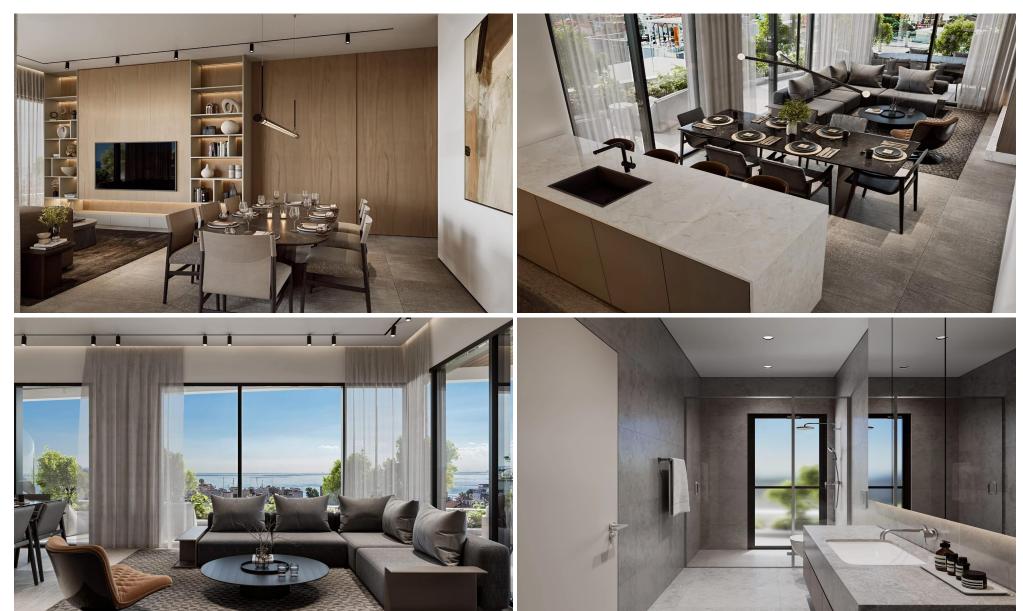

### 2 Bedroom Apartment for Sale in Potamos Germasogeias, Limassol District

The project, nestled in the coastal area of Germasogeia, Limassol, is a bold new vision of luxury living. This striking residence seamlessly blends designer apartments with tiered rooftop pool gardens and inviting outdoor spaces. It offers the ideal harmony of vibrant city life and serene coastal relaxation, with abundant entertainment options nearby, tranquil retreats, and the beach just steps away.

#### Features:

- 100 meters from the beach
- Luxurious Facilities
- High Ceilings
- Luxurious Materials & Finishes
- Heating
- Underground Parking
- Lobby
- VRV System
- Photovolt...

| Property Info          |                                | Plot / Area Info |                             | Additional info  |                  |
|------------------------|--------------------------------|------------------|-----------------------------|------------------|------------------|
| Covered Area           | 171                            |                  |                             |                  |                  |
| Covered Veranda        | 84                             | Pool<br>Parking  | Common, Yes<br>Covered, Yes | Reference Number | 6591             |
| Floor Number           | 1                              |                  |                             | Property type    | <b>Apartment</b> |
| Total Number of Floors | 5                              |                  |                             | Bathrooms        | 2                |
| Heating                | <b>Underfloor Heating, Yes</b> |                  |                             |                  |                  |