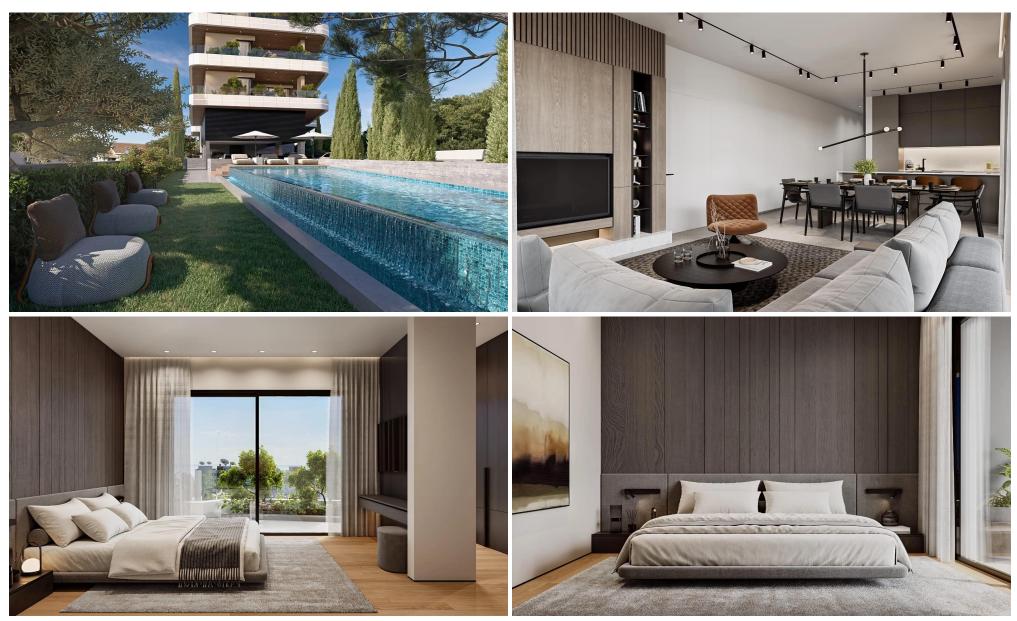

## 2 Bedroom Apartment for Sale in Potamos Germasogeias, Limassol District

The project, nestled in the coastal area of Germasogeia, Limassol, is a bold new vision of luxury living. This striking residence seamlessly blends designer apartments with tiered rooftop pool gardens and inviting outdoor spaces. It offers the ideal harmony of vibrant city life and serene coastal relaxation, with abundant entertainment options nearby, tranquil retreats, and the beach just steps away.

#### Features:

- 100 meters from the beach
- Luxurious Facilities
- High Ceilings
- Luxurious Materials & Finishes
- Heating
- Underground Parking
- Lobby
- VRV System
- Photovolt...

| Property Info          |                                | Plot / Area Info |                             | Additional info  |                  |
|------------------------|--------------------------------|------------------|-----------------------------|------------------|------------------|
| Covered Area           | 163                            |                  |                             |                  |                  |
| Covered Veranda        | 77                             | Dool             | Common, Yes<br>Covered, Yes | Reference Number | 6592             |
| Floor Number           | 2                              | Pool<br>Parking  |                             | Property type    | <b>Apartment</b> |
| Total Number of Floors | 5                              | raikiiig         |                             | Bathrooms        | 2                |
| Heating                | <b>Underfloor Heating, Yes</b> |                  |                             |                  |                  |