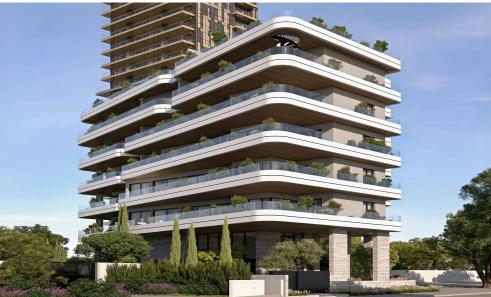

## 2 Bedroom Apartment for Sale in Potamos Germasogeias, Limassol District

The project, nestled in the coastal area of Germasogeia, Limassol, is a bold new vision of luxury living. This striking residence seamlessly blends designer apartments with tiered rooftop pool gardens and inviting outdoor spaces. It offers the ideal harmony of vibrant city life and serene coastal relaxation, with abundant entertainment options nearby, tranquil retreats, and the beach just steps away.

#### Features:

- 100 meters from the beach
- Luxurious Facilities
- High Ceilings
- Luxurious Materials & Finishes
- Heating
- Underground Parking
- Lobby
- VRV System
- Photovolt...

| Property Info          |                                | Plot / Area Info |                             | Additional info  |                  |
|------------------------|--------------------------------|------------------|-----------------------------|------------------|------------------|
| Covered Area           | 163                            |                  |                             |                  |                  |
| Covered Veranda        | 77                             | Dool             | Common, Yes<br>Covered, Yes | Reference Number | 6592             |
| Floor Number           | 2                              | Pool<br>Parking  |                             | Property type    | <b>Apartment</b> |
| Total Number of Floors | 5                              | raikiiig         |                             | Bathrooms        | 2                |
| Heating                | <b>Underfloor Heating, Yes</b> |                  |                             |                  |                  |