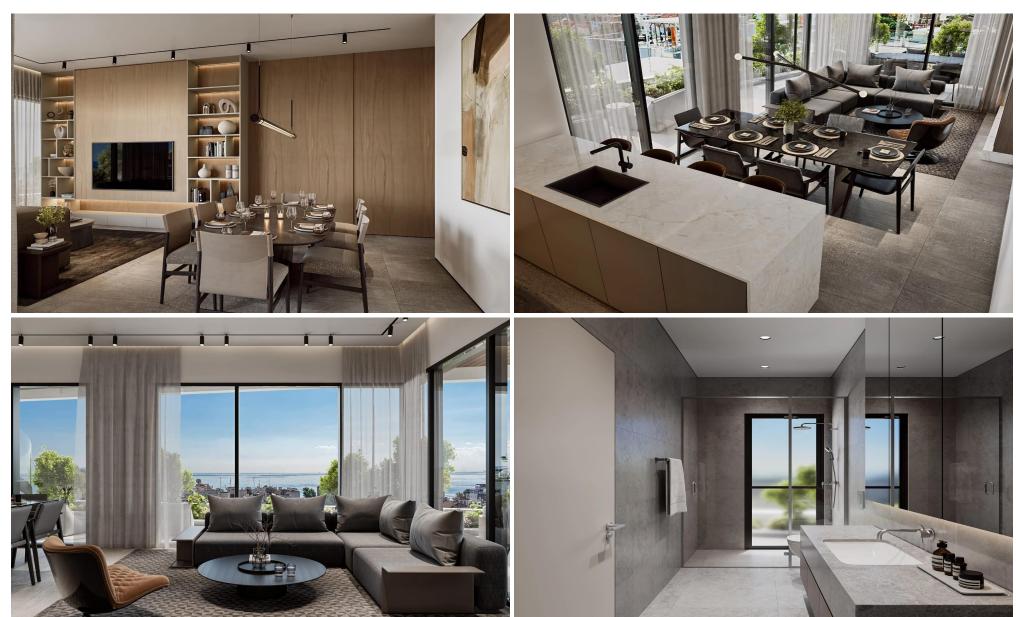

## 2 Bedroom Apartment for Sale in Potamos Germasogeias, Limassol District

The project, nestled in the coastal area of Germasogeia, Limassol, is a bold new vision of luxury living. This striking residence seamlessly blends designer apartments with tiered rooftop pool gardens and inviting outdoor spaces. It offers the ideal harmony of vibrant city life and serene coastal relaxation, with abundant entertainment options nearby, tranquil retreats, and the beach just steps away.

#### Features:

- 100 meters from the beach
- Luxurious Facilities
- High Ceilings
- Luxurious Materials & Finishes
- Heating
- Underground Parking
- Lobby
- VRV System
- Photovolt...

| Property Info          |                                | Plot / Area Info |                             | Additional info  |                  |
|------------------------|--------------------------------|------------------|-----------------------------|------------------|------------------|
| Covered Area           | 163                            |                  |                             |                  |                  |
| Covered Veranda        | 77                             | Dool             | Common, Yes<br>Covered, Yes | Reference Number | 6592             |
| Floor Number           | 2                              | Pool<br>Parking  |                             | Property type    | <b>Apartment</b> |
| Total Number of Floors | 5                              | raikiiig         |                             | Bathrooms        | 2                |
| Heating                | <b>Underfloor Heating, Yes</b> |                  |                             |                  |                  |