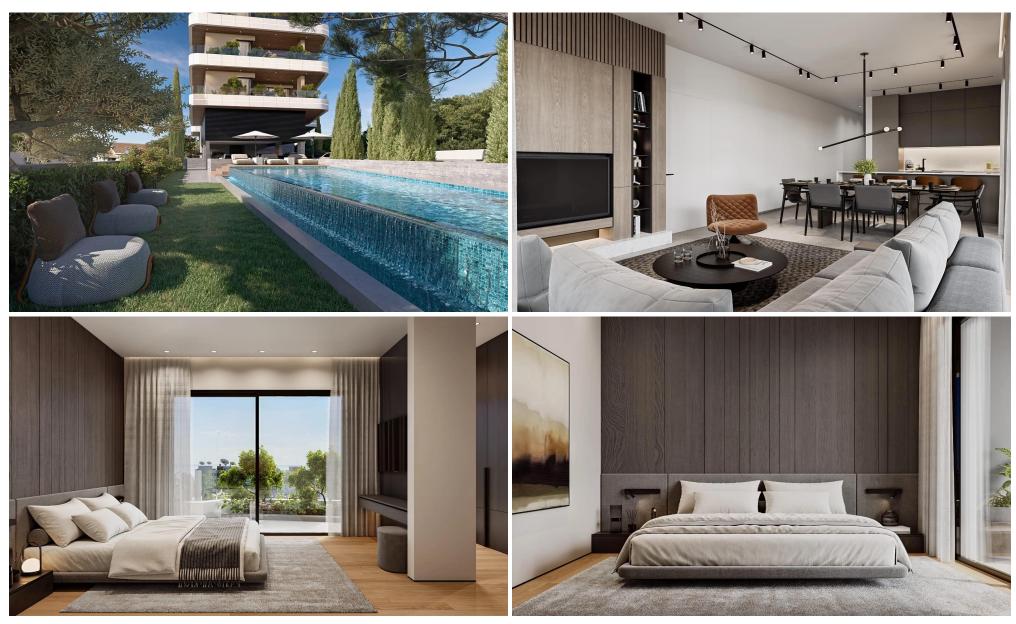

### 1 Bedroom Apartment for Sale in Potamos Germasogeias, Limassol District

The project, nestled in the coastal area of Germasogeia, Limassol, is a bold new vision of luxury living. This striking residence seamlessly blends designer apartments with tiered rooftop pool gardens and inviting outdoor spaces. It offers the ideal harmony of vibrant city life and serene coastal relaxation, with abundant entertainment options nearby, tranquil retreats, and the beach just steps away.

#### Features:

- 100 meters from the beach
- Luxurious Facilities
- High Ceilings
- Luxurious Materials & Finishes
- Heating
- Underground Parking
- Lobby
- VRV System
- Photovolt...

| Property Info          |                         | Plot / Area Info |                             | Additional info  |                  |
|------------------------|-------------------------|------------------|-----------------------------|------------------|------------------|
| Covered Area           | 67                      |                  |                             |                  |                  |
| Covered Veranda        | 12                      | Pool<br>Parking  | Common, Yes<br>Covered, Yes | Reference Number | 6593             |
| Floor Number           | 2                       |                  |                             | Property type    | <b>Apartment</b> |
| Total Number of Floors | 5                       |                  |                             | Bathrooms        | 1                |
| Heating                | Underfloor Heating, Yes |                  |                             |                  |                  |