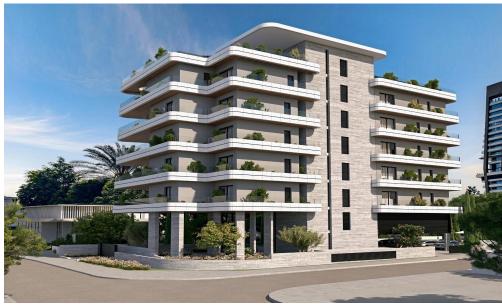

### 1 Bedroom Apartment for Sale in Potamos Germasogeias, Limassol District

The project, nestled in the coastal area of Germasogeia, Limassol, is a bold new vision of luxury living. This striking residence seamlessly blends designer apartments with tiered rooftop pool gardens and inviting outdoor spaces. It offers the ideal harmony of vibrant city life and serene coastal relaxation, with abundant entertainment options nearby, tranquil retreats, and the beach just steps away.

#### Features:

- 100 meters from the beach
- Luxurious Facilities
- High Ceilings
- Luxurious Materials & Finishes
- Heating
- Underground Parking
- Lobby
- VRV System
- Photovolt...

| Property Info          |                         | Plot / Area Info |                             | Additional info  |                  |
|------------------------|-------------------------|------------------|-----------------------------|------------------|------------------|
| Covered Area           | 67                      |                  |                             |                  |                  |
| Covered Veranda        | 12                      | Pool<br>Parking  | Common, Yes<br>Covered, Yes | Reference Number | 6593             |
| Floor Number           | 2                       |                  |                             | Property type    | <b>Apartment</b> |
| Total Number of Floors | 5                       |                  |                             | Bathrooms        | 1                |
| Heating                | Underfloor Heating, Yes |                  |                             |                  |                  |