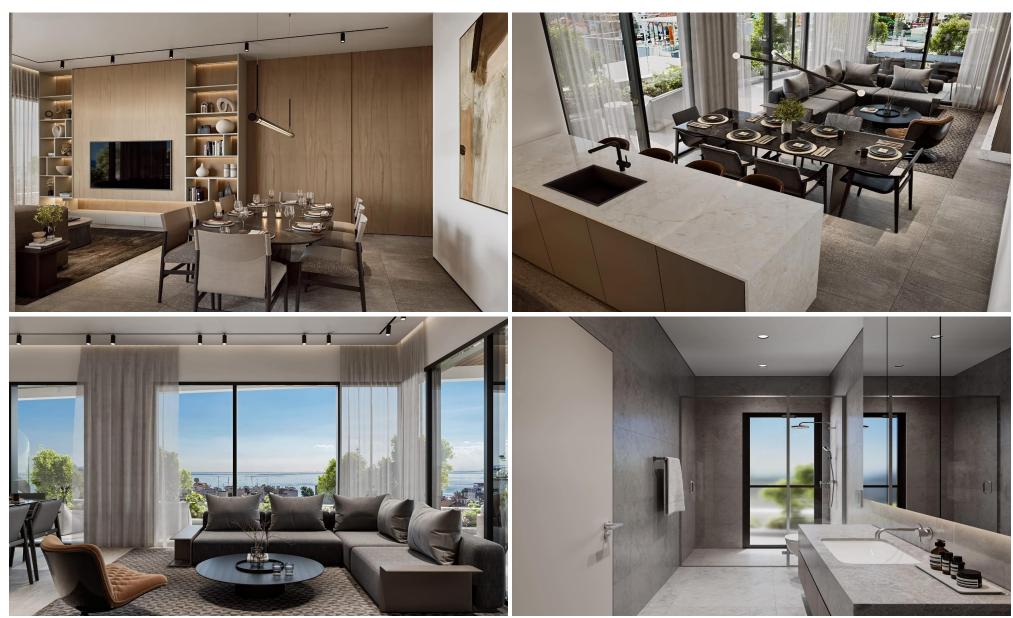

### 1 Bedroom Apartment for Sale in Potamos Germasogeias, Limassol District

The project, nestled in the coastal area of Germasogeia, Limassol, is a bold new vision of luxury living. This striking residence seamlessly blends designer apartments with tiered rooftop pool gardens and inviting outdoor spaces. It offers the ideal harmony of vibrant city life and serene coastal relaxation, with abundant entertainment options nearby, tranquil retreats, and the beach just steps away.

#### Features:

- 100 meters from the beach
- Luxurious Facilities
- High Ceilings
- Luxurious Materials & Finishes
- Heating
- Underground Parking
- Lobby
- VRV System
- Photovolt...

| Property Info          |                         | Plot / Area Info |                             | Additional info  |                  |
|------------------------|-------------------------|------------------|-----------------------------|------------------|------------------|
| Covered Area           | 67                      |                  |                             |                  |                  |
| Covered Veranda        | 12                      | Pool<br>Parking  | Common, Yes<br>Covered, Yes | Reference Number | 6593             |
| Floor Number           | 2                       |                  |                             | Property type    | <b>Apartment</b> |
| Total Number of Floors | 5                       |                  |                             | Bathrooms        | 1                |
| Heating                | Underfloor Heating, Yes |                  |                             |                  |                  |