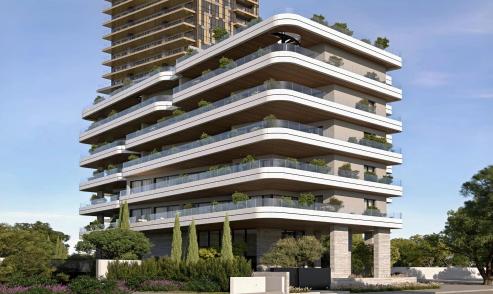

### 1 Bedroom Apartment for Sale in Potamos Germasogeias, Limassol District

The project, nestled in the coastal area of Germasogeia, Limassol, is a bold new vision of luxury living. This striking residence seamlessly blends designer apartments with tiered rooftop pool gardens and inviting outdoor spaces. It offers the ideal harmony of vibrant city life and serene coastal relaxation, with abundant entertainment options nearby, tranquil retreats, and the beach just steps away.

#### Features:

- 100 meters from the beach
- Luxurious Facilities
- High Ceilings
- Luxurious Materials & Finishes
- Heating
- Underground Parking
- Lobby
- VRV System
- Photovolt...

| Property Info          |                         | Plot / Area Info |                             | Additional info  |                  |
|------------------------|-------------------------|------------------|-----------------------------|------------------|------------------|
| Covered Area           | 67                      |                  |                             |                  |                  |
| Covered Veranda        | 12                      | Pool<br>Parking  | Common, Yes<br>Covered, Yes | Reference Number | 6593             |
| Floor Number           | 2                       |                  |                             | Property type    | <b>Apartment</b> |
| Total Number of Floors | 5                       |                  |                             | Bathrooms        | 1                |
| Heating                | Underfloor Heating, Yes |                  |                             |                  |                  |