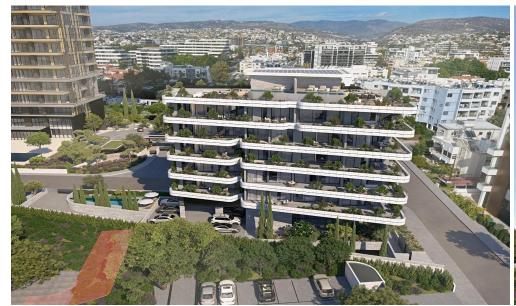

### 1 Bedroom Apartment for Sale in Potamos Germasogeias, Limassol District

The project, nestled in the coastal area of Germasogeia, Limassol, is a bold new vision of luxury living. This striking residence seamlessly blends designer apartments with tiered rooftop pool gardens and inviting outdoor spaces. It offers the ideal harmony of vibrant city life and serene coastal relaxation, with abundant entertainment options nearby, tranquil retreats, and the beach just steps away.

#### Features:

- 100 meters from the beach
- Luxurious Facilities
- High Ceilings
- Luxurious Materials & Finishes
- Heating
- Underground Parking
- Lobby
- VRV System
- Photovolt...

| Property Info          |                         | Plot / Area Info |                             | Additional info  |                  |
|------------------------|-------------------------|------------------|-----------------------------|------------------|------------------|
| Covered Area           | 67                      |                  |                             |                  |                  |
| Covered Veranda        | 12                      | Pool<br>Parking  | Common, Yes<br>Covered, Yes | Reference Number | 6593             |
| Floor Number           | 2                       |                  |                             | Property type    | <b>Apartment</b> |
| Total Number of Floors | 5                       |                  |                             | Bathrooms        | 1                |
| Heating                | Underfloor Heating, Yes |                  |                             |                  |                  |