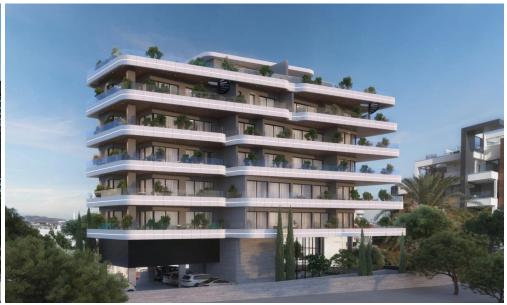

### 1 Bedroom Apartment for Sale in Potamos Germasogeias, Limassol District

The project, nestled in the coastal area of Germasogeia, Limassol, is a bold new vision of luxury living. This striking residence seamlessly blends designer apartments with tiered rooftop pool gardens and inviting outdoor spaces. It offers the ideal harmony of vibrant city life and serene coastal relaxation, with abundant entertainment options nearby, tranquil retreats, and the beach just steps away.

#### Features:

- 100 meters from the beach
- Luxurious Facilities
- High Ceilings
- Luxurious Materials & Finishes
- Heating
- Underground Parking
- Lobby
- VRV System
- Photovolt...

| Property Info          |                         | Plot / Area Info |                             | Additional info  |                  |
|------------------------|-------------------------|------------------|-----------------------------|------------------|------------------|
| Covered Area           | 67                      |                  |                             |                  |                  |
| Covered Veranda        | 12                      | Pool<br>Parking  | Common, Yes<br>Covered, Yes | Reference Number | 6593             |
| Floor Number           | 2                       |                  |                             | Property type    | <b>Apartment</b> |
| Total Number of Floors | 5                       |                  |                             | Bathrooms        | 1                |
| Heating                | Underfloor Heating, Yes |                  |                             |                  |                  |