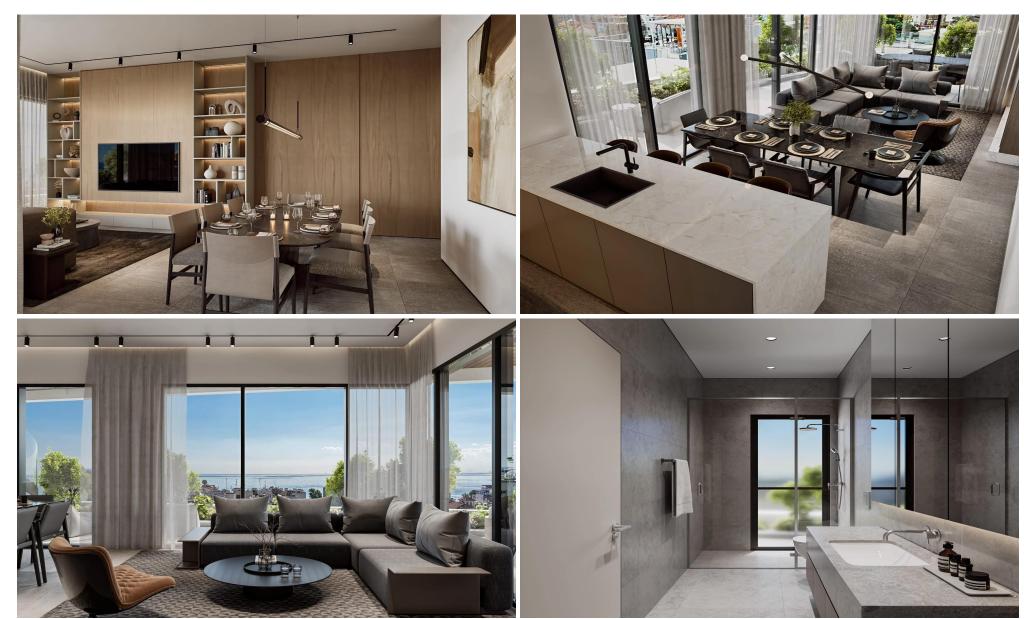

### 2 Bedroom Apartment for Sale in Potamos Germasogeias, Limassol District

The project, nestled in the coastal area of Germasogeia, Limassol, is a bold new vision of luxury living. This striking residence seamlessly blends designer apartments with tiered rooftop pool gardens and inviting outdoor spaces. It offers the ideal harmony of vibrant city life and serene coastal relaxation, with abundant entertainment options nearby, tranquil retreats, and the beach just steps away.

#### Features:

- 100 meters from the beach
- Luxurious Facilities
- High Ceilings
- Luxurious Materials & Finishes
- Heating
- Underground Parking
- Lobby
- VRV System
- Photovolt...

| Property Info          |                         | Plot / Area Info |                             | Additional info  |                  |
|------------------------|-------------------------|------------------|-----------------------------|------------------|------------------|
| Covered Area           | 168                     |                  |                             |                  |                  |
| Covered Veranda        | 81                      | Dool             | Common, Yes<br>Covered, Yes | Reference Number | 6595             |
| Floor Number           | 1                       | Pool             |                             | Property type    | <b>Apartment</b> |
| Total Number of Floors | 5                       | Parking          |                             | Bathrooms        | 2                |
| Heating                | Underfloor Heating, Yes |                  |                             |                  |                  |