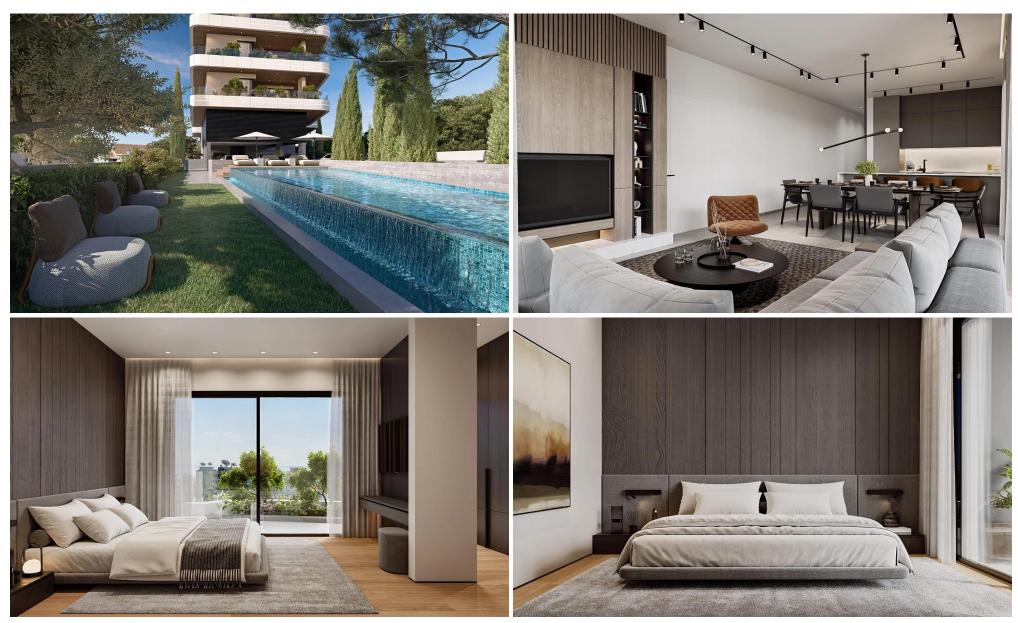

### 2 Bedroom Apartment for Sale in Potamos Germasogeias, Limassol District

The project, nestled in the coastal area of Germasogeia, Limassol, is a bold new vision of luxury living. This striking residence seamlessly blends designer apartments with tiered rooftop pool gardens and inviting outdoor spaces. It offers the ideal harmony of vibrant city life and serene coastal relaxation, with abundant entertainment options nearby, tranquil retreats, and the beach just steps away.

#### Features:

- 100 meters from the beach
- Luxurious Facilities
- High Ceilings
- Luxurious Materials & Finishes
- Heating
- Underground Parking
- Lobby
- VRV System
- Photovolt...

| Property Info          |                         | Plot / Area Info |                             | Additional info  |                  |
|------------------------|-------------------------|------------------|-----------------------------|------------------|------------------|
| Covered Area           | 168                     |                  |                             |                  |                  |
| Covered Veranda        | 81                      | Dool             | Common, Yes<br>Covered, Yes | Reference Number | 6595             |
| Floor Number           | 1                       | Pool             |                             | Property type    | <b>Apartment</b> |
| Total Number of Floors | 5                       | Parking          |                             | Bathrooms        | 2                |
| Heating                | Underfloor Heating, Yes |                  |                             |                  |                  |