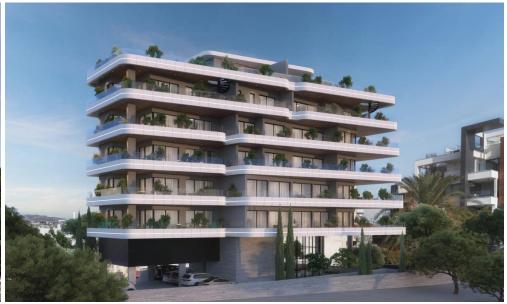

### 2 Bedroom Apartment for Sale in Potamos Germasogeias, Limassol District

The project, nestled in the coastal area of Germasogeia, Limassol, is a bold new vision of luxury living. This striking residence seamlessly blends designer apartments with tiered rooftop pool gardens and inviting outdoor spaces. It offers the ideal harmony of vibrant city life and serene coastal relaxation, with abundant entertainment options nearby, tranquil retreats, and the beach just steps away.

#### Features:

- 100 meters from the beach
- Luxurious Facilities
- High Ceilings
- Luxurious Materials & Finishes
- Heating
- Underground Parking
- Lobby
- VRV System
- Photovolt...

| Property Info          |                         | Plot / Area Info |                             | Additional info  |                  |
|------------------------|-------------------------|------------------|-----------------------------|------------------|------------------|
| Covered Area           | 168                     |                  |                             |                  |                  |
| Covered Veranda        | 81                      | Dool             | Common, Yes<br>Covered, Yes | Reference Number | 6595             |
| Floor Number           | 1                       | Pool             |                             | Property type    | <b>Apartment</b> |
| Total Number of Floors | 5                       | Parking          |                             | Bathrooms        | 2                |
| Heating                | Underfloor Heating, Yes |                  |                             |                  |                  |