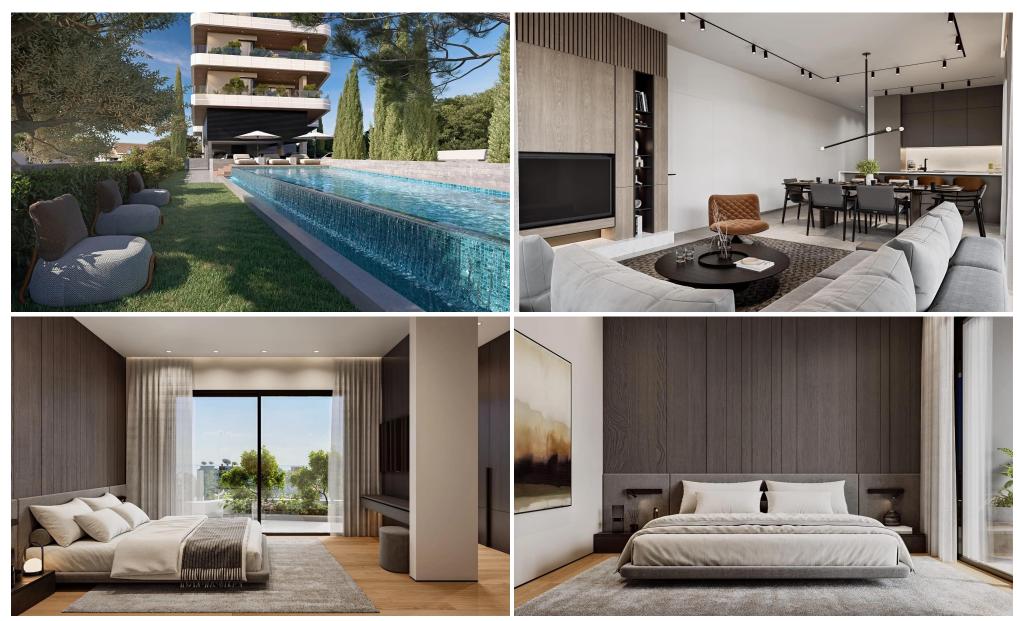

### 2 Bedroom Apartment for Sale in Potamos Germasogeias, Limassol District

The project, nestled in the coastal area of Germasogeia, Limassol, is a bold new vision of luxury living. This striking residence seamlessly blends designer apartments with tiered rooftop pool gardens and inviting outdoor spaces. It offers the ideal harmony of vibrant city life and serene coastal relaxation, with abundant entertainment options nearby, tranquil retreats, and the beach just steps away.

#### Features:

- 100 meters from the beach
- Luxurious Facilities
- High Ceilings
- Luxurious Materials & Finishes
- Heating
- Underground Parking
- Lobby
- VRV System
- Photovolt...

| Property Info          |                         | Plot / Area Info |                             | Additional info  |           |
|------------------------|-------------------------|------------------|-----------------------------|------------------|-----------|
| Covered Area           | 161                     |                  |                             | Reference Number | 6596      |
| Covered Veranda        | 75                      |                  |                             | Reference Number | 0330      |
|                        | •                       | Pool             | Common, Yes<br>Covered, Yes | Property type    | Apartment |
| Floor Number           | 4                       | Parking <b>C</b> |                             | Bathrooms        | 2         |
| Total Number of Floors | 5                       |                  | covereu, res                |                  | _         |
| Heating                | Underfloor Heating, Yes |                  |                             | View             | Sea view  |