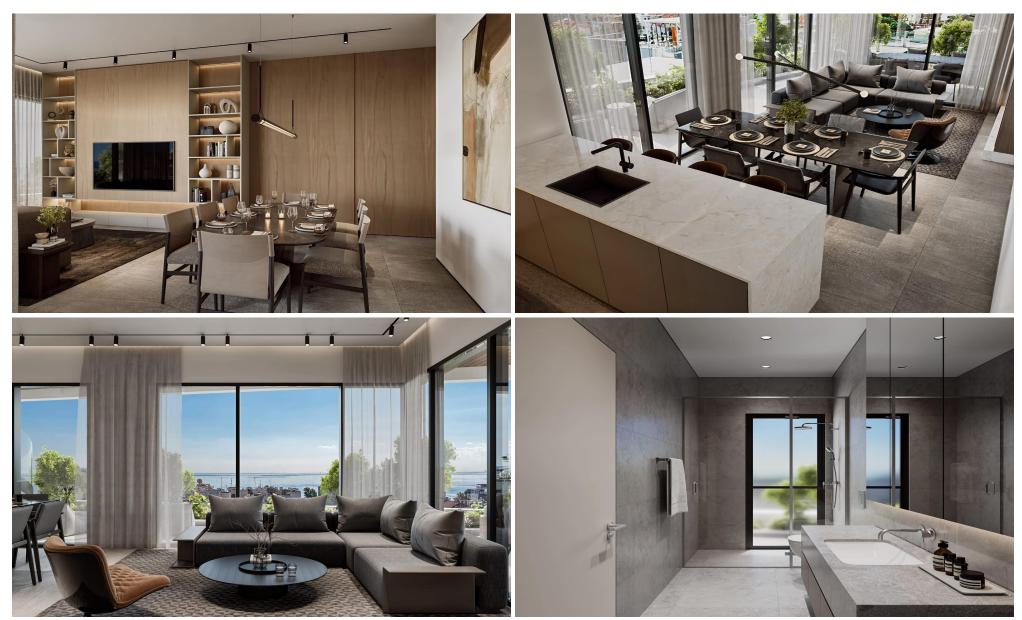

### 2 Bedroom Apartment for Sale in Potamos Germasogeias, Limassol District

The project, nestled in the coastal area of Germasogeia, Limassol, is a bold new vision of luxury living. This striking residence seamlessly blends designer apartments with tiered rooftop pool gardens and inviting outdoor spaces. It offers the ideal harmony of vibrant city life and serene coastal relaxation, with abundant entertainment options nearby, tranquil retreats, and the beach just steps away.

#### Features:

- 100 meters from the beach
- Luxurious Facilities
- High Ceilings
- Luxurious Materials & Finishes
- Heating
- Underground Parking
- Lobby
- VRV System
- Photovolt...

| Property Info          |                         | Plot / Area Info |                             | Additional info  |           |
|------------------------|-------------------------|------------------|-----------------------------|------------------|-----------|
| Covered Area           | 161                     |                  |                             | Reference Number | 6596      |
| Covered Veranda        | 75                      |                  |                             | Reference Number | 0330      |
|                        | •                       | Pool             | Common, Yes<br>Covered, Yes | Property type    | Apartment |
| Floor Number           | 4                       | Parking <b>C</b> |                             | Bathrooms        | 2         |
| Total Number of Floors | 5                       |                  | covereu, res                |                  | _         |
| Heating                | Underfloor Heating, Yes |                  |                             | View             | Sea view  |