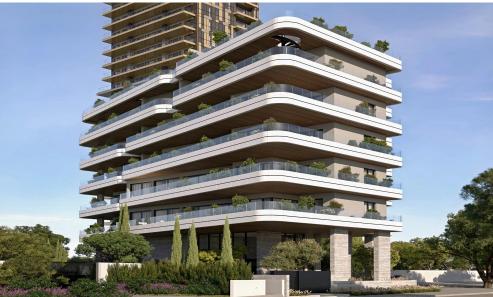

### 2 Bedroom Apartment for Sale in Potamos Germasogeias, Limassol District

The project, nestled in the coastal area of Germasogeia, Limassol, is a bold new vision of luxury living. This striking residence seamlessly blends designer apartments with tiered rooftop pool gardens and inviting outdoor spaces. It offers the ideal harmony of vibrant city life and serene coastal relaxation, with abundant entertainment options nearby, tranquil retreats, and the beach just steps away.

#### Features:

- 100 meters from the beach
- Luxurious Facilities
- High Ceilings
- Luxurious Materials & Finishes
- Heating
- Underground Parking
- Lobby
- VRV System
- Photovolt...

| Property Info          |                         | Plot / Area Info |                             | Additional info  |           |
|------------------------|-------------------------|------------------|-----------------------------|------------------|-----------|
| Covered Area           | 161                     |                  |                             | Reference Number | 6596      |
| Covered Veranda        | 75                      |                  |                             | Reference Number | 0330      |
|                        | •                       | Pool             | Common, Yes<br>Covered, Yes | Property type    | Apartment |
| Floor Number           | 4                       | Parking <b>C</b> |                             | Bathrooms        | 2         |
| Total Number of Floors | 5                       |                  | covereu, res                |                  | _         |
| Heating                | Underfloor Heating, Yes |                  |                             | View             | Sea view  |