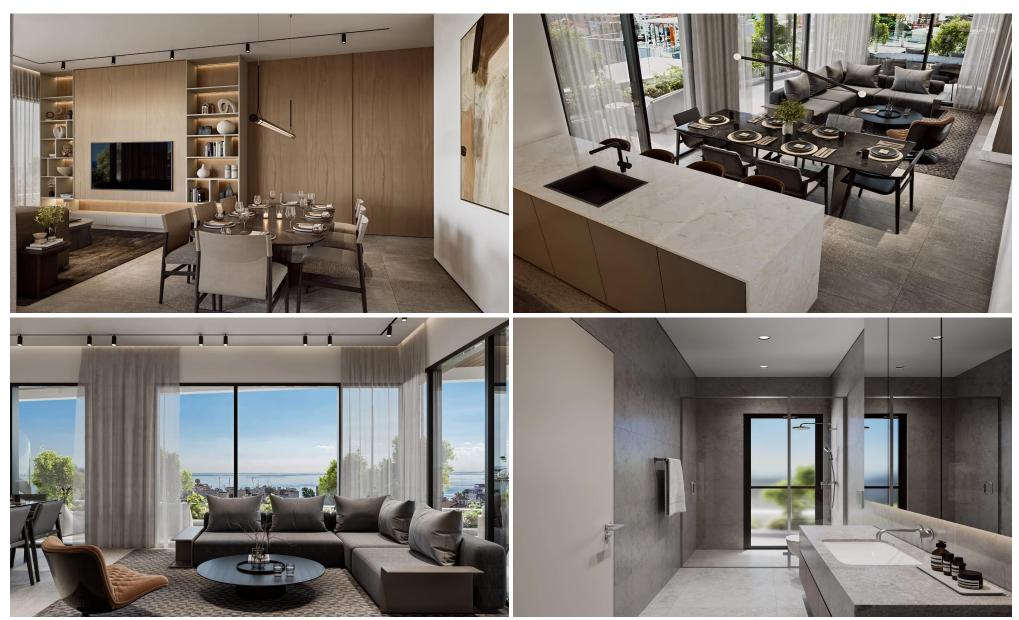

### 2 Bedroom Apartment for Sale in Potamos Germasogeias, Limassol District

The project, nestled in the coastal area of Germasogeia, Limassol, is a bold new vision of luxury living. This striking residence seamlessly blends designer apartments with tiered rooftop pool gardens and inviting outdoor spaces. It offers the ideal harmony of vibrant city life and serene coastal relaxation, with abundant entertainment options nearby, tranquil retreats, and the beach just steps away.

#### Features:

- 100 meters from the beach
- Luxurious Facilities
- High Ceilings
- Luxurious Materials & Finishes
- Heating
- Underground Parking
- Lobby
- VRV System
- Photovolt...

| Property Info          |                         | Plot / Area Info |              | Additional info              |                            |
|------------------------|-------------------------|------------------|--------------|------------------------------|----------------------------|
| Covered Area           | 162                     |                  |              | Reference Number             | 6598                       |
| Covered Veranda        | 74                      |                  | Common, Yes  | Property type Bathrooms View | Apartment<br>2<br>Sea view |
| Floor Number           | 4                       |                  |              |                              |                            |
| Total Number of Floors | 5                       |                  | Covered, Yes |                              |                            |
| Heating                | Underfloor Heating, Yes |                  |              |                              |                            |