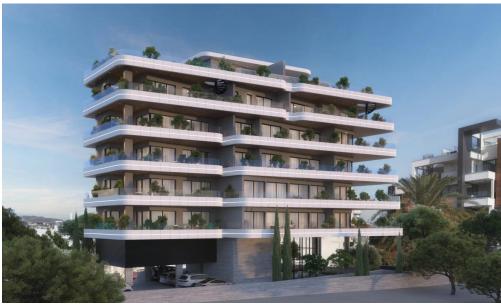

### 2 Bedroom Apartment for Sale in Potamos Germasogeias, Limassol District

The project, nestled in the coastal area of Germasogeia, Limassol, is a bold new vision of luxury living. This striking residence seamlessly blends designer apartments with tiered rooftop pool gardens and inviting outdoor spaces. It offers the ideal harmony of vibrant city life and serene coastal relaxation, with abundant entertainment options nearby, tranquil retreats, and the beach just steps away.

#### Features:

- 100 meters from the beach
- Luxurious Facilities
- High Ceilings
- Luxurious Materials & Finishes
- Heating
- Underground Parking
- Lobby
- VRV System
- Photovolt...

| Property Info          |                         | Plot / Area Info |              | Additional info              |                            |
|------------------------|-------------------------|------------------|--------------|------------------------------|----------------------------|
| Covered Area           | 162                     |                  |              | Reference Number             | 6598                       |
| Covered Veranda        | 74                      |                  | Common, Yes  | Property type Bathrooms View | Apartment<br>2<br>Sea view |
| Floor Number           | 4                       |                  |              |                              |                            |
| Total Number of Floors | 5                       |                  | Covered, Yes |                              |                            |
| Heating                | Underfloor Heating, Yes |                  |              |                              |                            |