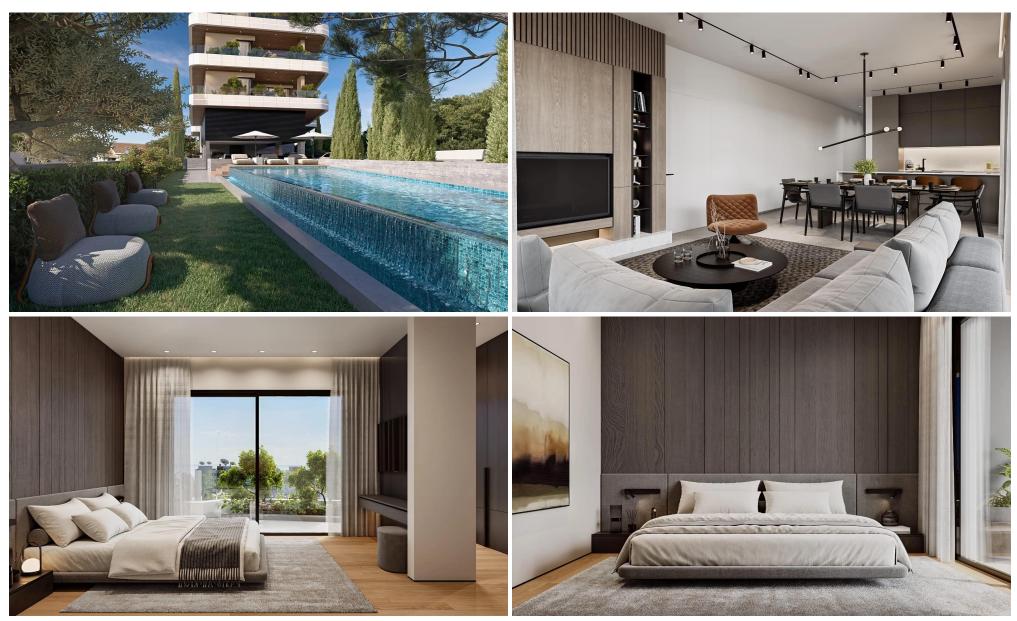

### 2 Bedroom Apartment for Sale in Potamos Germasogeias, Limassol District

The project, nestled in the coastal area of Germasogeia, Limassol, is a bold new vision of luxury living. This striking residence seamlessly blends designer apartments with tiered rooftop pool gardens and inviting outdoor spaces. It offers the ideal harmony of vibrant city life and serene coastal relaxation, with abundant entertainment options nearby, tranquil retreats, and the beach just steps away.

#### Features:

- 100 meters from the beach
- Luxurious Facilities
- High Ceilings
- Luxurious Materials & Finishes
- Heating
- Underground Parking
- Lobby
- VRV System
- Photovolt...

| Property Info          |                         | Plot / Area Info |              | Additional info              |                            |
|------------------------|-------------------------|------------------|--------------|------------------------------|----------------------------|
| Covered Area           | 162                     |                  |              | Reference Number             | 6598                       |
| Covered Veranda        | 74                      |                  | Common, Yes  | Property type Bathrooms View | Apartment<br>2<br>Sea view |
| Floor Number           | 4                       |                  |              |                              |                            |
| Total Number of Floors | 5                       |                  | Covered, Yes |                              |                            |
| Heating                | Underfloor Heating, Yes |                  |              |                              |                            |