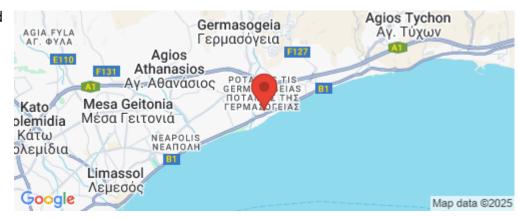

### Location

• Parking

**Location:** Potamos Germasogeias Region: **Limassol** 

Coordinates: **34.698057763002** / **33.092279439924** 

**Price: €1 152 000 + VAT** 

VAT for this property is €69,547 or €218,880. VAT usually is 19%. If it is your first purchase of property, you can have VAT reduced to 5% for the first 150sq.m. of the property.