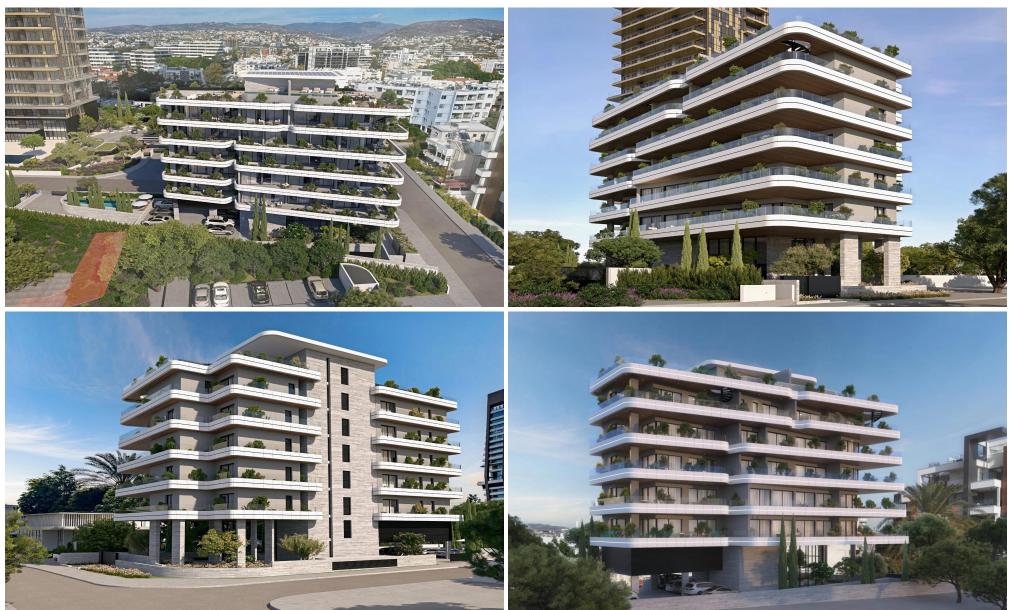

### **3** Bedroom Apartment for Sale in Potamos Germasogeias, Limassol District

The project, nestled in the coastal area of Germasogeia, Limassol, is a bold new vision of luxury living. This striking residence seamlessly blends designer apartments with tiered rooftop pool gardens and inviting outdoor spaces. It offers the ideal harmony of vibrant city life and serene coastal relaxation, with abundant entertainment options nearby, tranguil retreats, and the beach just steps away.

Features:

- 100 meters from the beach
- Luxurious Facilities
- High Ceilings
- Luxurious Materials & Finishes
- Heating
- Underground Parking
- Lobby
- VRV System
- Photovolt...

| Property Info          |                         | Plot / Area Info |                             | Additional info                    |                            |
|------------------------|-------------------------|------------------|-----------------------------|------------------------------------|----------------------------|
| Covered Area           | 215                     |                  |                             | Reference Number                   | 6599                       |
| Covered Veranda        | 91                      | Deel             | Common, Yes<br>Covered, Yes | Property type<br>Bathrooms<br>View | Apartment<br>3<br>Sea view |
| Floor Number           | 5                       | Pool             |                             |                                    |                            |
| Total Number of Floors | 5                       | Parking          |                             |                                    |                            |
| Heating                | Underfloor Heating, Yes |                  |                             |                                    |                            |