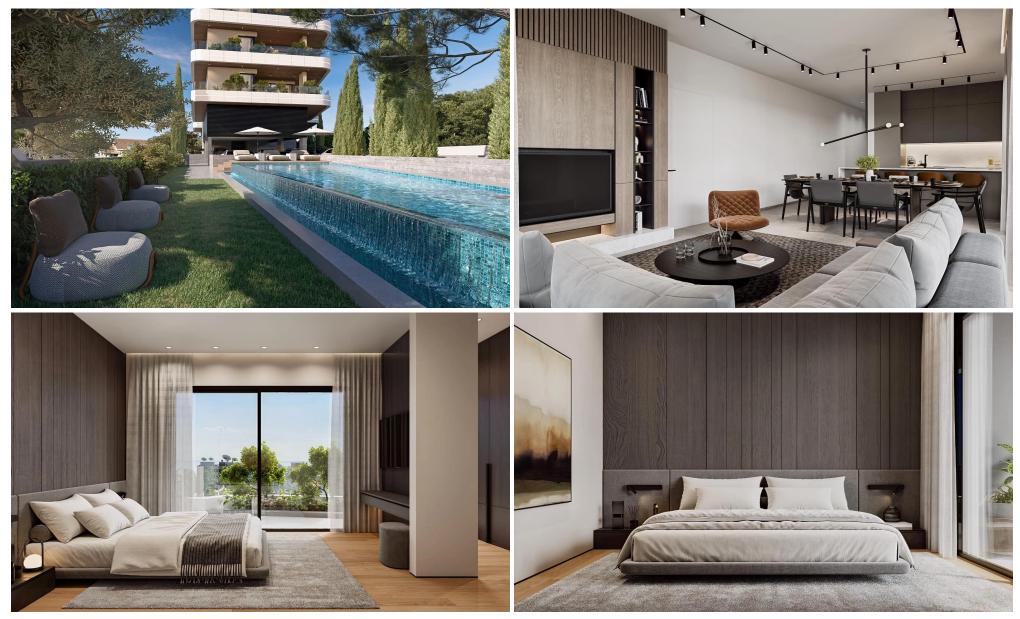

### **3** Bedroom Apartment for Sale in Potamos Germasogeias, Limassol District

The project, nestled in the coastal area of Germasogeia, Limassol, is a bold new vision of luxury living. This striking residence seamlessly blends designer apartments with tiered rooftop pool gardens and inviting outdoor spaces. It offers the ideal harmony of vibrant city life and serene coastal relaxation, with abundant entertainment options nearby, tranguil retreats, and the beach just steps away.

Features:

- 100 meters from the beach
- Luxurious Facilities
- High Ceilings
- Luxurious Materials & Finishes
- Heating
- Underground Parking
- Lobby
- VRV System
- Photovolt...

| Property Info          |                         | Plot / Area Info |                             | Additional info                    |                            |
|------------------------|-------------------------|------------------|-----------------------------|------------------------------------|----------------------------|
| Covered Area           | 215                     |                  |                             | Reference Number                   | 6599                       |
| Covered Veranda        | 91                      | Deel             | Common, Yes<br>Covered, Yes | Property type<br>Bathrooms<br>View | Apartment<br>3<br>Sea view |
| Floor Number           | 5                       | Pool             |                             |                                    |                            |
| Total Number of Floors | 5                       | Parking          |                             |                                    |                            |
| Heating                | Underfloor Heating, Yes |                  |                             |                                    |                            |