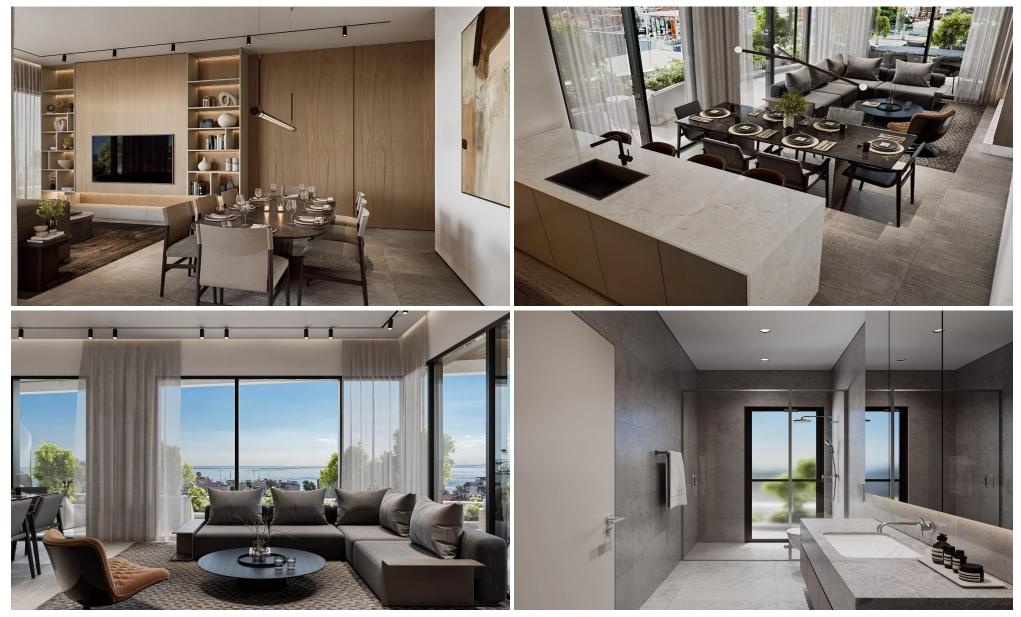

### **3** Bedroom Apartment for Sale in Potamos Germasogeias, Limassol District

The project, nestled in the coastal area of Germasogeia, Limassol, is a bold new vision of luxury living. This striking residence seamlessly blends designer apartments with tiered rooftop pool gardens and inviting outdoor spaces. It offers the ideal harmony of vibrant city life and serene coastal relaxation, with abundant entertainment options nearby, tranguil retreats, and the beach just steps away.

Features:

- 100 meters from the beach
- Luxurious Facilities
- High Ceilings
- Luxurious Materials & Finishes
- Heating
- Underground Parking
- Lobby
- VRV System
- Photovolt...

| Property Info          |                         | Plot / Area Info |                             | Additional info                    |                            |
|------------------------|-------------------------|------------------|-----------------------------|------------------------------------|----------------------------|
| Covered Area           | 215                     |                  |                             | Reference Number                   | 6599                       |
| Covered Veranda        | 91                      | Deel             | Common, Yes<br>Covered, Yes | Property type<br>Bathrooms<br>View | Apartment<br>3<br>Sea view |
| Floor Number           | 5                       | Pool             |                             |                                    |                            |
| Total Number of Floors | 5                       | Parking          |                             |                                    |                            |
| Heating                | Underfloor Heating, Yes |                  |                             |                                    |                            |