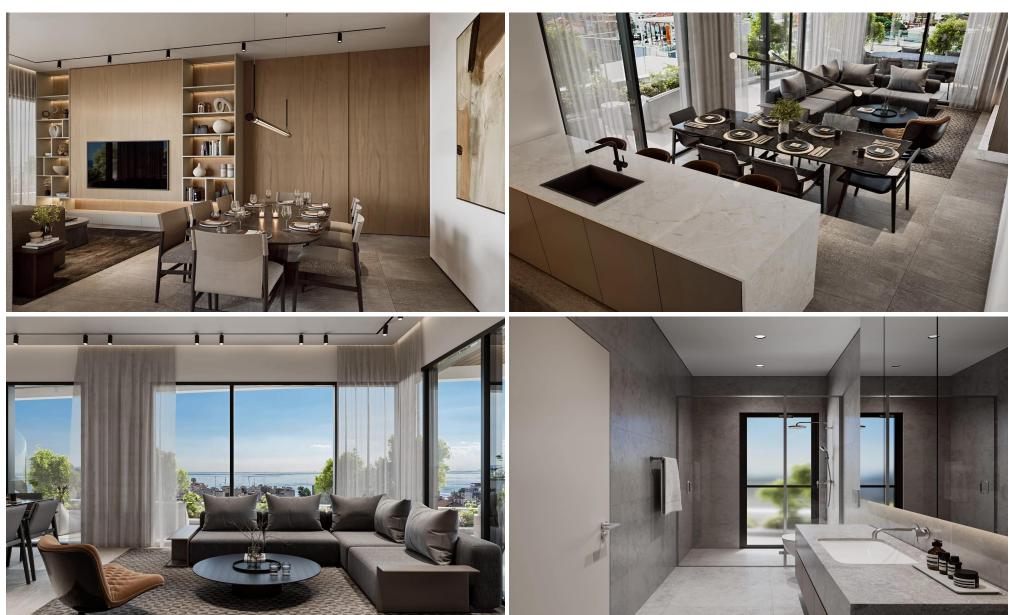

### 3 Bedroom Apartment for Sale in Potamos Germasogeias, Limassol District

The project, nestled in the coastal area of Germasogeia, Limassol, is a bold new vision of luxury living. This striking residence seamlessly blends designer apartments with tiered rooftop pool gardens and inviting outdoor spaces. It offers the ideal harmony of vibrant city life and serene coastal relaxation, with abundant entertainment options nearby, tranquil retreats, and the beach just steps away.

#### Features:

- 100 meters from the beach
- Luxurious Facilities
- High Ceilings
- Luxurious Materials & Finishes
- Heating
- Underground Parking
- Lobby
- VRV System
- Photovolt...

| Property Info          |                         | Plot / Area Info |                             | Additional info  |           |
|------------------------|-------------------------|------------------|-----------------------------|------------------|-----------|
| Covered Area           | 228                     |                  |                             | Reference Number | 6600      |
| Covered Veranda        | 103                     | Pool<br>Parking  | Common, Yes<br>Covered, Yes |                  |           |
| Floor Number           | 5                       |                  |                             | Property type    | Apartment |
| Total Number of Floors | 5                       |                  |                             | Bathrooms        | See view  |
| Heating                | Underfloor Heating, Yes |                  |                             | View             | Sea view  |