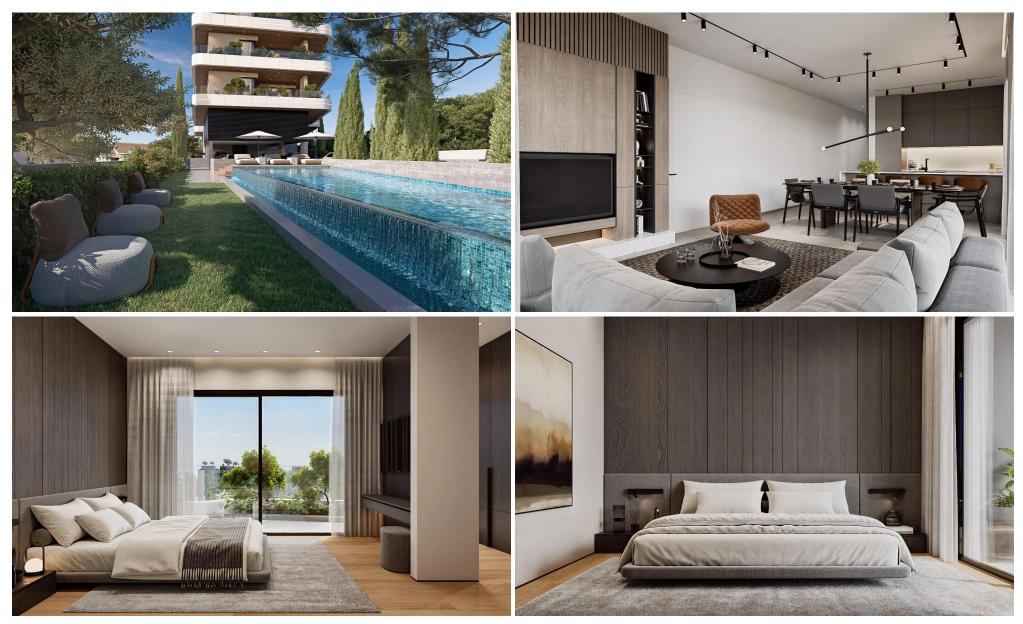

### 3 Bedroom Apartment for Sale in Potamos Germasogeias, Limassol District

The project, nestled in the coastal area of Germasogeia, Limassol, is a bold new vision of luxury living. This striking residence seamlessly blends designer apartments with tiered rooftop pool gardens and inviting outdoor spaces. It offers the ideal harmony of vibrant city life and serene coastal relaxation, with abundant entertainment options nearby, tranquil retreats, and the beach just steps away.

#### Features:

- 100 meters from the beach
- Luxurious Facilities
- High Ceilings
- Luxurious Materials & Finishes
- Heating
- Underground Parking
- Lobby
- VRV System
- Photovolt...

| Property Info          |                         | Plot / Area Info |                             | Additional info  |           |
|------------------------|-------------------------|------------------|-----------------------------|------------------|-----------|
| Covered Area           | 228                     |                  |                             | Reference Number | 6600      |
| Covered Veranda        | 103                     | Pool<br>Parking  | Common, Yes<br>Covered, Yes |                  |           |
| Floor Number           | 5                       |                  |                             | Property type    | Apartment |
| Total Number of Floors | 5                       |                  |                             | Bathrooms        | See view  |
| Heating                | Underfloor Heating, Yes |                  |                             | View             | Sea view  |

Roof Garden