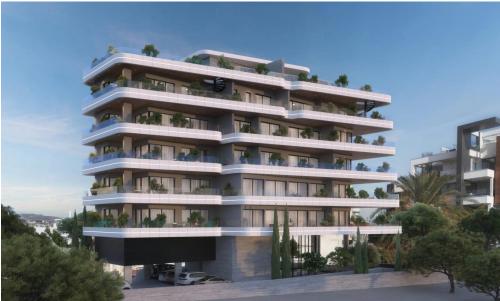

### 3 Bedroom Apartment for Sale in Potamos Germasogeias, Limassol District

The project, nestled in the coastal area of Germasogeia, Limassol, is a bold new vision of luxury living. This striking residence seamlessly blends designer apartments with tiered rooftop pool gardens and inviting outdoor spaces. It offers the ideal harmony of vibrant city life and serene coastal relaxation, with abundant entertainment options nearby, tranquil retreats, and the beach just steps away.

#### Features:

- 100 meters from the beach
- Luxurious Facilities
- High Ceilings
- Luxurious Materials & Finishes
- Heating
- Underground Parking
- Lobby
- VRV System
- Photovolt...

| Property Info          |                         | Plot / Area Info |                             | Additional info  |           |
|------------------------|-------------------------|------------------|-----------------------------|------------------|-----------|
| Covered Area           | 228                     |                  |                             | Reference Number | 6600      |
| Covered Veranda        | 103                     | Pool<br>Parking  | Common, Yes<br>Covered, Yes |                  |           |
| Floor Number           | 5                       |                  |                             | Property type    | Apartment |
| Total Number of Floors | 5                       |                  |                             | Bathrooms        | See view  |
| Heating                | Underfloor Heating, Yes |                  |                             | View             | Sea view  |