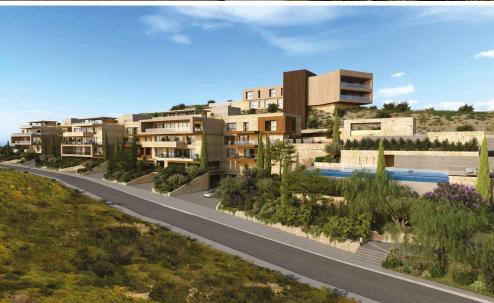

This project comprises four buildings nestled atop the western side of the Santa Barbara Hill, a guiet hillside on the eastern side of Limassol.

Its prime location on an elevated plane in one of Limassol's most exclusive areas, surrounded by the spectacular views of the sparkling Mediterranean Sea and the rolling green hills of Amathounta, embodies the epitome of luxury island living.

Each apartment is designed and positioned in such a way as to allow unobstructed views of the surroundi...

| Property Info          |                         | Plot / Area Info |              | Additional info  |                           |
|------------------------|-------------------------|------------------|--------------|------------------|---------------------------|
| Covered Area           | 294                     |                  |              |                  |                           |
| Covered Veranda        | 93                      |                  |              | Reference Number | 6602                      |
| Floor Number           | 1                       | Pool             | Common, Yes  | Property type    | Apartment                 |
| Total Number of Floors | 3                       | Parking          | Covered, Yes | Condition        | <b>Under Construction</b> |
| Heating                | Underfloor Heating, Yes |                  |              | Bathrooms        | 2                         |
| Air Conditioning       | All rooms, Yes          |                  |              |                  |                           |