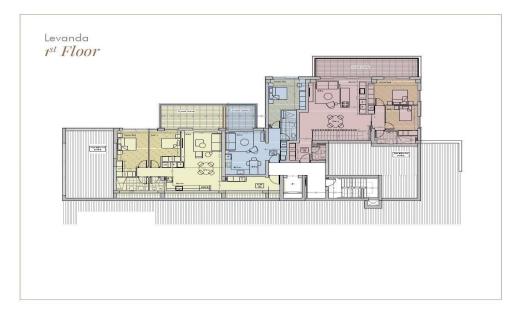

## 2 Bedroom Apartment for Sale in Agios Tychonas, Limassol District

Apartment 101 Levanda is a 2-bedroom unit located on the 1st floor with additional space on the lower ground floor. It offers 139  $m^2$  of internal area and 61.8  $m^2$  of utility space.

Each apartment is designed and positioned in such a way as to allow unobstructed views of the surroundi...

| Property Info          |                         | Plot / Area Info |              | Additional info  |                           |
|------------------------|-------------------------|------------------|--------------|------------------|---------------------------|
| Covered Area           | 294                     |                  |              |                  |                           |
| Covered Veranda        | 93                      |                  |              | Reference Number | 6602                      |
| Floor Number           | 1                       | Pool             | Common, Yes  | Property type    | Apartment                 |
| Total Number of Floors | 3                       | Parking          | Covered, Yes | Condition        | <b>Under Construction</b> |
| Heating                | Underfloor Heating, Yes |                  |              | Bathrooms        | 2                         |
| Air Conditioning       | All rooms, Yes          |                  |              |                  |                           |