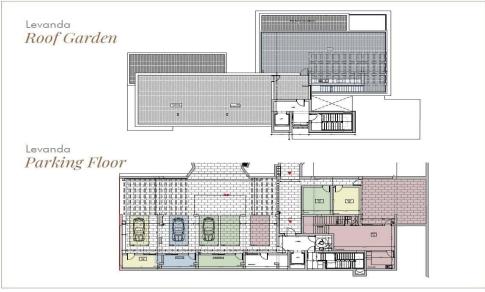

Each apartment is designed and positioned in such a way as to allow unobstructed views of the surroundi...

| Property Info          |                         | Plot / Area Info |              | Additional info  |                           |
|------------------------|-------------------------|------------------|--------------|------------------|---------------------------|
| Covered Area           | 294                     |                  |              |                  |                           |
| Covered Veranda        | 93                      |                  |              | Reference Number | 6602                      |
| Floor Number           | 1                       | Pool             | Common, Yes  | Property type    | Apartment                 |
| Total Number of Floors | 3                       | Parking          | Covered, Yes | Condition        | <b>Under Construction</b> |
| Heating                | Underfloor Heating, Yes |                  |              | Bathrooms        | 2                         |
| Air Conditioning       | All rooms, Yes          |                  |              |                  |                           |