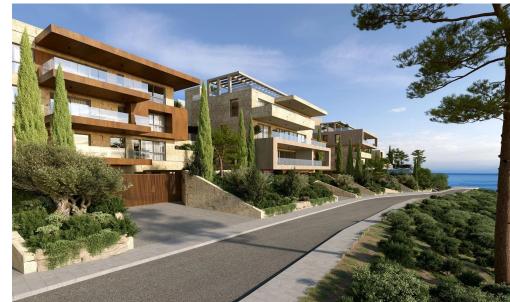

This project comprises four buildings nestled atop the western side of the Santa Barbara Hill, a guiet hillside on the eastern side of Limassol.

Its prime location on an elevated plane in one of Limassol's most exclusive areas, surrounded by the spectacular views of the sparkling Mediterranean Sea and the rolling green hills of Amathounta, embodies the epitome of luxury island living.

Each apartment is designed and positioned in such a way as to allow unobstructed views of the surroundi...

| Property Info          |                         | Plot / Area Info |              | Additional info  |                           |
|------------------------|-------------------------|------------------|--------------|------------------|---------------------------|
| Covered Area           | 294                     |                  |              |                  |                           |
| Covered Veranda        | 93                      |                  |              | Reference Number | 6602                      |
| Floor Number           | 1                       | Pool             | Common, Yes  | Property type    | Apartment                 |
| Total Number of Floors | 3                       | Parking          | Covered, Yes | Condition        | <b>Under Construction</b> |
| Heating                | Underfloor Heating, Yes |                  |              | Bathrooms        | 2                         |
| Air Conditioning       | All rooms, Yes          |                  |              |                  |                           |