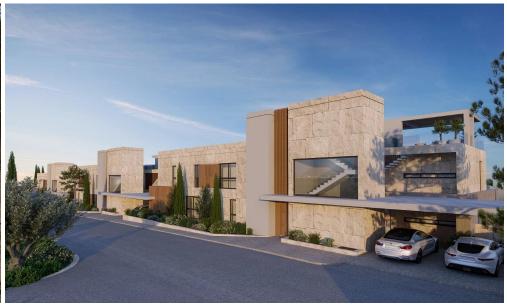

This project comprises four buildings nestled atop the western side of the Santa Barbara Hill, a guiet hillside on the eastern side of Limassol.

Its prime location on an elevated plane in one of Limassol's most exclusive areas, surrounded by the spectacular views of the sparkling Mediterranean Sea and the rolling green hills of Amathounta, embodies the epitome of luxury island living.

Each apartment is designed and positioned in such a way as to allow unobstructed views of the surroundi...

| Property Info          |                         | Plot / Area Info |              | Additional info  |                           |
|------------------------|-------------------------|------------------|--------------|------------------|---------------------------|
| Covered Area           | 294                     |                  |              |                  |                           |
| Covered Veranda        | 93                      |                  |              | Reference Number | 6602                      |
| Floor Number           | 1                       | Pool             | Common, Yes  | Property type    | Apartment                 |
| Total Number of Floors | 3                       | Parking          | Covered, Yes | Condition        | <b>Under Construction</b> |
| Heating                | Underfloor Heating, Yes |                  |              | Bathrooms        | 2                         |
| Air Conditioning       | All rooms, Yes          |                  |              |                  |                           |