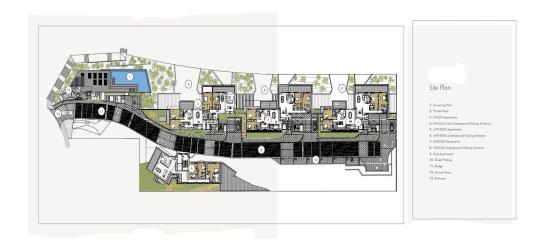

This project comprises four buildings nestled atop the western side of the Santa Barbara Hill, a guiet hillside on the eastern side of Limassol.

Its prime location on an elevated plane in one of Limassol's most exclusive areas, surrounded by the spectacular views of the sparkling Mediterranean Sea and the rolling green hills of Amathounta, embodies the epitome of luxury island living.

Each apartment is designed and positioned in such a way as to allow unobstructed views of the surroundi...

| Property Info          |                         | Plot / Area Info |              | Additional info  |                           |
|------------------------|-------------------------|------------------|--------------|------------------|---------------------------|
| Covered Area           | 294                     |                  |              |                  |                           |
| Covered Veranda        | 93                      |                  |              | Reference Number | 6602                      |
| Floor Number           | 1                       | Pool             | Common, Yes  | Property type    | Apartment                 |
| Total Number of Floors | 3                       | Parking          | Covered, Yes | Condition        | <b>Under Construction</b> |
| Heating                | Underfloor Heating, Yes |                  |              | Bathrooms        | 2                         |
| Air Conditioning       | All rooms, Yes          |                  |              |                  |                           |