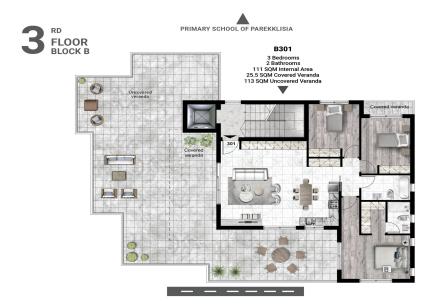

## 3 Bedroom Apartment for Sale in Parekklisia, Limassol District

3 bedrooms penthouse in a beautifully designed project located in the calm and convenient area of Parekklisia in Limassol.

## **Project Details:**

- High-end Residential Project
- Penthouse Apartments with Roof Garden
- 3 minutes from the highway
- 6 minutes from the beach
- Energy Efficiency Category: A

| Property Info          |     | Plot / Area Info |                  | Additional info  |            |
|------------------------|-----|------------------|------------------|------------------|------------|
| Covered Area           | 136 |                  |                  | Reference Number | 6605       |
| Covered Veranda        | 25  |                  | Reference Number | 0005             |            |
|                        | -   |                  |                  | Property type    | Apartment  |
| Floor Number           | 3   | Parking <b>C</b> | Covered, Yes     | Condition        | Brand New  |
| Total Number of Floors | 3   |                  |                  |                  | Dialiu New |
|                        | _   |                  |                  | Bathrooms        | 2          |
| Energy Efficiency      | Α   |                  |                  |                  |            |