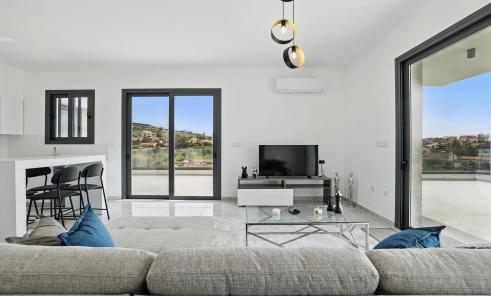

## 3 Bedroom Apartment for Sale in Parekklisia, Limassol District

3 bedrooms penthouse in a beautifully designed project located in the calm and convenient area of Parekklisia in Limassol.

## **Project Details:**

- High-end Residential Project
- Penthouse Apartments with Roof Garden
- 3 minutes from the highway
- 6 minutes from the beach
- Energy Efficiency Category: A

| Property Info          |     | Plot / Area Info |                  | Additional info  |            |
|------------------------|-----|------------------|------------------|------------------|------------|
| Covered Area           | 136 |                  |                  | Reference Number | 6605       |
| Covered Veranda        | 25  |                  | Reference Number | 0005             |            |
|                        | -   |                  |                  | Property type    | Apartment  |
| Floor Number           | 3   | Parking <b>C</b> | Covered, Yes     | Condition        | Brand New  |
| Total Number of Floors | 3   |                  |                  |                  | Dialiu New |
|                        | _   |                  |                  | Bathrooms        | 2          |
| Energy Efficiency      | Α   |                  |                  |                  |            |