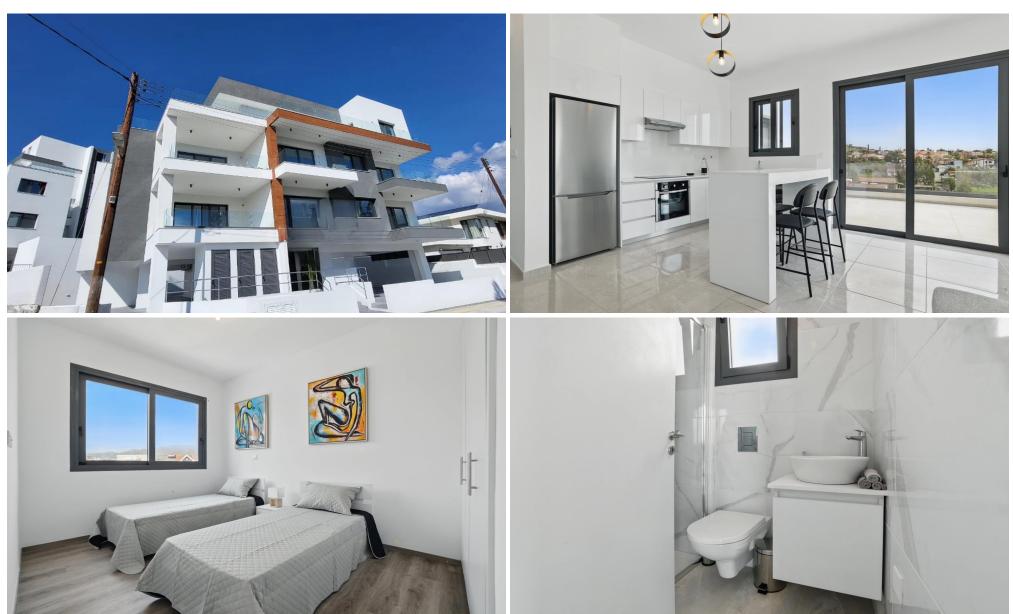

## 3 Bedroom Apartment for Sale in Parekklisia, Limassol District

3 bedrooms penthouse in a beautifully designed project located in the calm and convenient area of Parekklisia in Limassol.

## **Project Details:**

- High-end Residential Project
- Penthouse Apartments with Roof Garden
- 3 minutes from the highway
- 6 minutes from the beach
- Energy Efficiency Category: A

| Property Info          |     | Plot / Area Info |                  | Additional info  |            |
|------------------------|-----|------------------|------------------|------------------|------------|
| Covered Area           | 136 |                  |                  | Reference Number | 6605       |
| Covered Veranda        | 25  |                  | Reference Number | 0005             |            |
|                        | -   |                  |                  | Property type    | Apartment  |
| Floor Number           | 3   | Parking <b>C</b> | Covered, Yes     | Condition        | Brand New  |
| Total Number of Floors | 3   |                  |                  |                  | Dialiu New |
|                        | _   |                  |                  | Bathrooms        | 2          |
| Energy Efficiency      | Α   |                  |                  |                  |            |