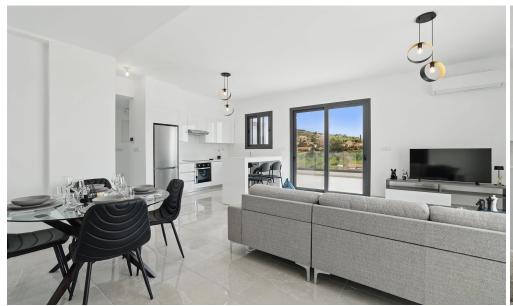

## 3 Bedroom Apartment for Sale in Parekklisia, Limassol District

3 bedrooms penthouse in a beautifully designed project located in the calm and convenient area of Parekklisia in Limassol.

## **Project Details:**

- High-end Residential Project
- Penthouse Apartments with Roof Garden
- 3 minutes from the highway
- 6 minutes from the beach
- Energy Efficiency Category: A

| Property Info          |     | Plot / Area Info |                  | Additional info  |            |
|------------------------|-----|------------------|------------------|------------------|------------|
| Covered Area           | 136 |                  |                  | Reference Number | 6605       |
| Covered Veranda        | 25  |                  | Reference Number | 0005             |            |
|                        | -   |                  |                  | Property type    | Apartment  |
| Floor Number           | 3   | Parking <b>C</b> | Covered, Yes     | Condition        | Brand New  |
| Total Number of Floors | 3   |                  |                  |                  | Dialiu New |
|                        | _   |                  |                  | Bathrooms        | 2          |
| Energy Efficiency      | Α   |                  |                  |                  |            |