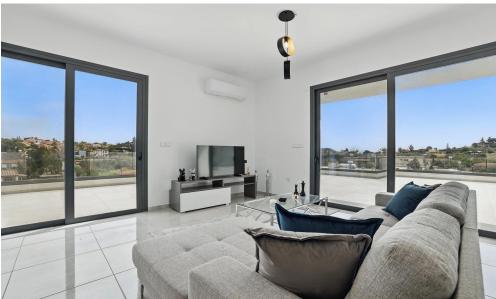

## 3 Bedroom Apartment for Sale in Parekklisia, Limassol District

3 bedrooms penthouse in a beautifully designed project located in the calm and convenient area of Parekklisia in Limassol.

## **Project Details:**

- High-end Residential Project
- Penthouse Apartments with Roof Garden
- 3 minutes from the highway
- 6 minutes from the beach
- Energy Efficiency Category: A

| Property Info          |     | Plot / Area Info |                  | Additional info  |            |
|------------------------|-----|------------------|------------------|------------------|------------|
| Covered Area           | 136 |                  |                  | Reference Number | 6605       |
| Covered Veranda        | 25  |                  | Reference Number | 0005             |            |
|                        | -   |                  |                  | Property type    | Apartment  |
| Floor Number           | 3   | Parking <b>C</b> | Covered, Yes     | Condition        | Brand New  |
| Total Number of Floors | 3   |                  |                  |                  | Dialiu New |
|                        | _   |                  |                  | Bathrooms        | 2          |
| Energy Efficiency      | Α   |                  |                  |                  |            |