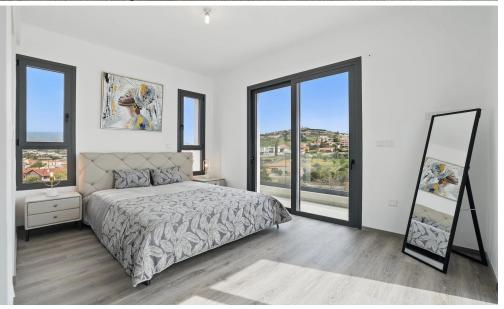

## 3 Bedroom Apartment for Sale in Parekklisia, Limassol District

3 bedrooms penthouse in a beautifully designed project located in the calm and convenient area of Parekklisia in Limassol.

## **Project Details:**

- High-end Residential Project
- Penthouse Apartments with Roof Garden
- 3 minutes from the highway
- 6 minutes from the beach
- Energy Efficiency Category: A

| Property Info          |     | Plot / Area Info |                  | Additional info  |            |
|------------------------|-----|------------------|------------------|------------------|------------|
| Covered Area           | 136 |                  |                  | Reference Number | 6605       |
| Covered Veranda        | 25  |                  | Reference Number | 0005             |            |
|                        | -   |                  |                  | Property type    | Apartment  |
| Floor Number           | 3   | Parking <b>C</b> | Covered, Yes     | Condition        | Brand New  |
| Total Number of Floors | 3   |                  |                  |                  | Dialiu New |
|                        | _   |                  |                  | Bathrooms        | 2          |
| Energy Efficiency      | Α   |                  |                  |                  |            |