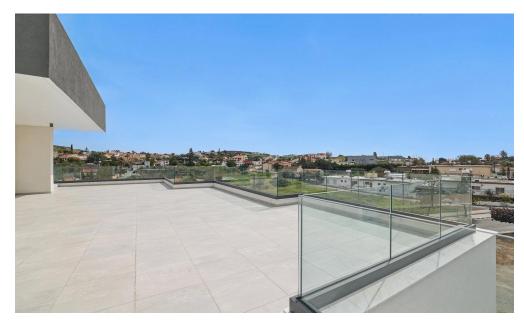

## 3 Bedroom Apartment for Sale in Parekklisia, Limassol District

3 bedrooms penthouse in a beautifully designed project located in the calm and convenient area of Parekklisia in Limassol.

## **Project Details:**

- High-end Residential Project
- Penthouse Apartments with Roof Garden
- 3 minutes from the highway
- 6 minutes from the beach
- Energy Efficiency Category: A

| Property Info          |     | Plot / Area Info |                  | Additional info  |            |
|------------------------|-----|------------------|------------------|------------------|------------|
| Covered Area           | 136 |                  |                  | Reference Number | 6605       |
| Covered Veranda        | 25  |                  | Reference Number | 0005             |            |
|                        | -   |                  |                  | Property type    | Apartment  |
| Floor Number           | 3   | Parking <b>C</b> | Covered, Yes     | Condition        | Brand New  |
| Total Number of Floors | 3   |                  |                  |                  | Dialiu New |
|                        | _   |                  |                  | Bathrooms        | 2          |
| Energy Efficiency      | Α   |                  |                  |                  |            |