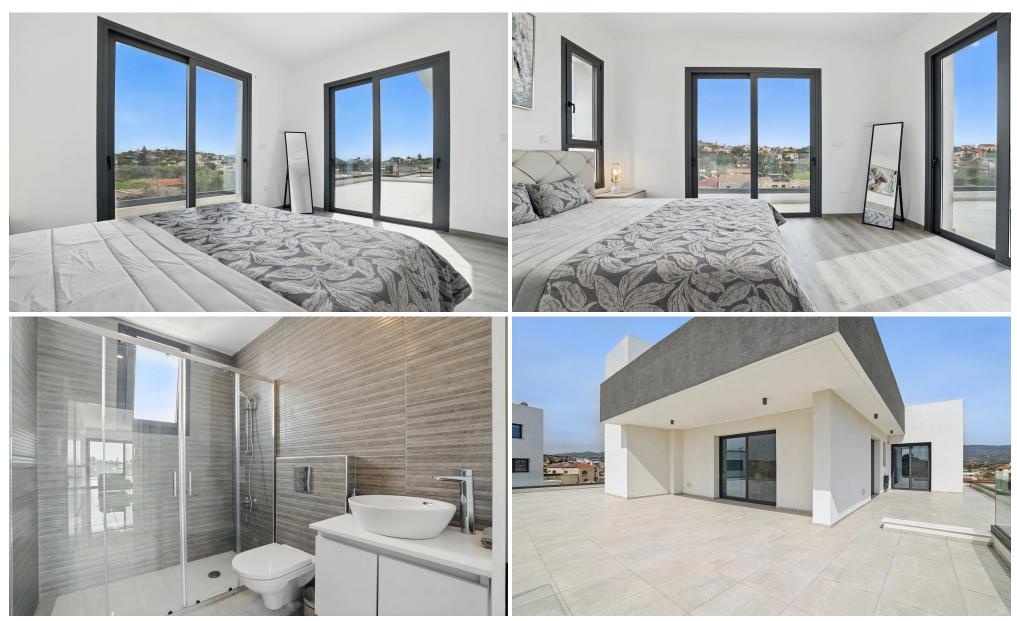

## 3 Bedroom Apartment for Sale in Parekklisia, Limassol District

3 bedrooms penthouse in a beautifully designed project located in the calm and convenient area of Parekklisia in Limassol.

## **Project Details:**

- High-end Residential Project
- Penthouse Apartments with Roof Garden
- 3 minutes from the highway
- 6 minutes from the beach
- Energy Efficiency Category: A

| Property Info          |     | Plot / Area Info |                  | Additional info  |            |
|------------------------|-----|------------------|------------------|------------------|------------|
| Covered Area           | 136 |                  |                  | Reference Number | 6605       |
| Covered Veranda        | 25  |                  | Reference Number | 0005             |            |
|                        | -   |                  |                  | Property type    | Apartment  |
| Floor Number           | 3   | Parking <b>C</b> | Covered, Yes     | Condition        | Brand New  |
| Total Number of Floors | 3   |                  |                  |                  | Dialiu New |
|                        | _   |                  |                  | Bathrooms        | 2          |
| Energy Efficiency      | Α   |                  |                  |                  |            |