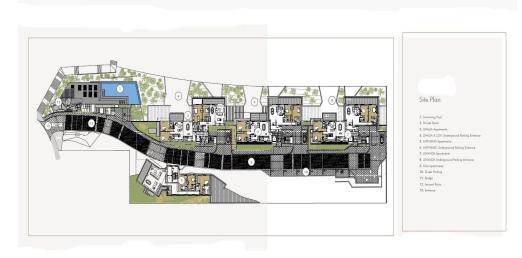

## 3 Bedroom Apartment for Sale in Agios Tychonas, Limassol District

Penthouse 201 Lilia is a 3-bedroom unit located on the 2nd floor. It offers 245.2 m<sup>2</sup> of internal area.

This project comprises four buildings nestled atop the western side of the Santa Barbara Hill, a quiet hillside on the eastern side of Limassol.

Each apartment is designed and positioned in such a way as to allow unobstructed views of the surrounding large open spaces, which feature a wealth of greenery and the ancient ruins...

| Property Info          |                                | Plot / Area In | fo           | Additional info  |                           |
|------------------------|--------------------------------|----------------|--------------|------------------|---------------------------|
| Covered Area           | 279                            |                |              |                  |                           |
| Covered Veranda        | 34                             |                |              | Reference Number | 6609                      |
| Floor Number           | 2                              | Pool           | Common, Yes  | Property type    | Apartment                 |
| Total Number of Floors | 3                              | Parking        | Covered, Yes | Condition        | <b>Under Construction</b> |
| Heating                | <b>Underfloor Heating, Yes</b> |                |              | Bathrooms        | 3                         |
| Air Conditioning       | All rooms, Yes                 |                |              |                  |                           |