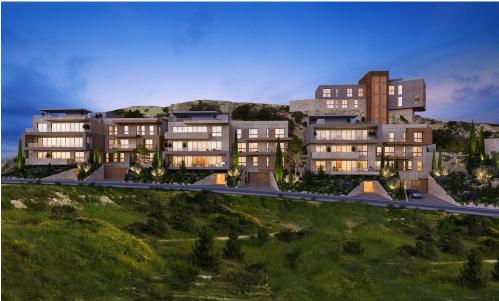

## 3 Bedroom Apartment for Sale in Agios Tychonas, Limassol District

Penthouse 201 Lilia is a 3-bedroom unit located on the 2nd floor. It offers 245.2 m<sup>2</sup> of internal area.

This project comprises four buildings nestled atop the western side of the Santa Barbara Hill, a quiet hillside on the eastern side of Limassol.

Its prime location on an elevated plane in one of Limassol's most exclusive areas, surrounded by the spectacular views of the sparkling Mediterranean Sea and the rolling green hills of Amathounta, embodies the epitome of luxury island living.

Each apartment is designed and positioned in such a way as to allow unobstructed views of the surrounding large open spaces, which feature a wealth of greenery and the ancient ruins...

| Property Info          |                                | Plot / Area In | fo           | Additional info  |                           |
|------------------------|--------------------------------|----------------|--------------|------------------|---------------------------|
| Covered Area           | 279                            |                |              |                  |                           |
| Covered Veranda        | 34                             |                |              | Reference Number | 6609                      |
| Floor Number           | 2                              | Pool           | Common, Yes  | Property type    | Apartment                 |
| Total Number of Floors | 3                              | Parking        | Covered, Yes | Condition        | <b>Under Construction</b> |
| Heating                | <b>Underfloor Heating, Yes</b> |                |              | Bathrooms        | 3                         |
| Air Conditioning       | All rooms, Yes                 |                |              |                  |                           |