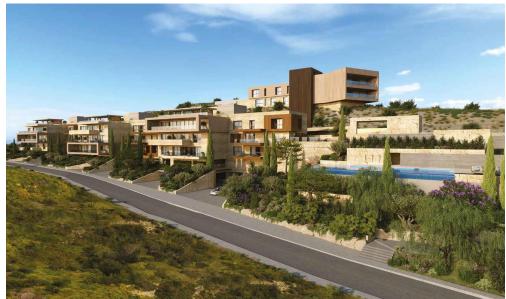

## 3 Bedroom Apartment for Sale in Agios Tychonas, Limassol District

Penthouse 201 Lilia is a 3-bedroom unit located on the 2nd floor. It offers 245.2 m<sup>2</sup> of internal area.

This project comprises four buildings nestled atop the western side of the Santa Barbara Hill, a quiet hillside on the eastern side of Limassol.

Its prime location on an elevated plane in one of Limassol's most exclusive areas, surrounded by the spectacular views of the sparkling Mediterranean Sea and the rolling green hills of Amathounta, embodies the epitome of luxury island living.

Each apartment is designed and positioned in such a way as to allow unobstructed views of the surrounding large open spaces, which feature a wealth of greenery and the ancient ruins...

| Property Info          |                                | Plot / Area In | fo           | Additional info  |                           |
|------------------------|--------------------------------|----------------|--------------|------------------|---------------------------|
| Covered Area           | 279                            |                |              |                  |                           |
| Covered Veranda        | 34                             |                |              | Reference Number | 6609                      |
| Floor Number           | 2                              | Pool           | Common, Yes  | Property type    | Apartment                 |
| Total Number of Floors | 3                              | Parking        | Covered, Yes | Condition        | <b>Under Construction</b> |
| Heating                | <b>Underfloor Heating, Yes</b> |                |              | Bathrooms        | 3                         |
| Air Conditioning       | All rooms, Yes                 |                |              |                  |                           |