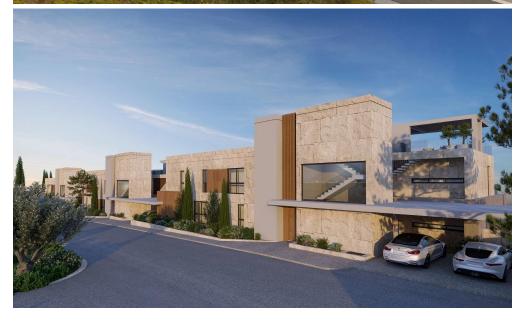

## 3 Bedroom Apartment for Sale in Agios Tychonas, Limassol District

Penthouse 201 Lilia is a 3-bedroom unit located on the 2nd floor. It offers 245.2 m<sup>2</sup> of internal area.

This project comprises four buildings nestled atop the western side of the Santa Barbara Hill, a quiet hillside on the eastern side of Limassol.

Its prime location on an elevated plane in one of Limassol's most exclusive areas, surrounded by the spectacular views of the sparkling Mediterranean Sea and the rolling green hills of Amathounta, embodies the epitome of luxury island living.

Each apartment is designed and positioned in such a way as to allow unobstructed views of the surrounding large open spaces, which feature a wealth of greenery and the ancient ruins...

| Property Info          |                                | Plot / Area In | fo           | Additional info  |                           |
|------------------------|--------------------------------|----------------|--------------|------------------|---------------------------|
| Covered Area           | 279                            |                |              |                  |                           |
| Covered Veranda        | 34                             |                |              | Reference Number | 6609                      |
| Floor Number           | 2                              | Pool           | Common, Yes  | Property type    | Apartment                 |
| Total Number of Floors | 3                              | Parking        | Covered, Yes | Condition        | <b>Under Construction</b> |
| Heating                | <b>Underfloor Heating, Yes</b> |                |              | Bathrooms        | 3                         |
| Air Conditioning       | All rooms, Yes                 |                |              |                  |                           |