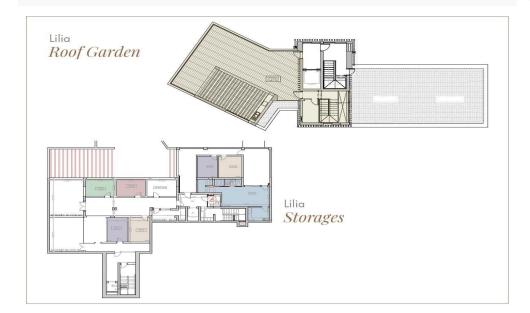

## 3 Bedroom Apartment for Sale in Agios Tychonas, Limassol District

Penthouse 201 Lilia is a 3-bedroom unit located on the 2nd floor. It offers 245.2 m<sup>2</sup> of internal area.

This project comprises four buildings nestled atop the western side of the Santa Barbara Hill, a quiet hillside on the eastern side of Limassol.

Each apartment is designed and positioned in such a way as to allow unobstructed views of the surrounding large open spaces, which feature a wealth of greenery and the ancient ruins...

| Property Info          |                                | Plot / Area In | fo           | Additional info  |                           |
|------------------------|--------------------------------|----------------|--------------|------------------|---------------------------|
| Covered Area           | 279                            |                |              |                  |                           |
| Covered Veranda        | 34                             |                |              | Reference Number | 6609                      |
| Floor Number           | 2                              | Pool           | Common, Yes  | Property type    | Apartment                 |
| Total Number of Floors | 3                              | Parking        | Covered, Yes | Condition        | <b>Under Construction</b> |
| Heating                | <b>Underfloor Heating, Yes</b> |                |              | Bathrooms        | 3                         |
| Air Conditioning       | All rooms, Yes                 |                |              |                  |                           |