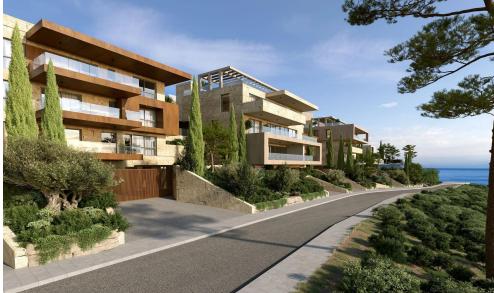

## 3 Bedroom Apartment for Sale in Agios Tychonas, Limassol District

Penthouse 201 Lilia is a 3-bedroom unit located on the 2nd floor. It offers 245.2 m<sup>2</sup> of internal area.

This project comprises four buildings nestled atop the western side of the Santa Barbara Hill, a quiet hillside on the eastern side of Limassol.

Its prime location on an elevated plane in one of Limassol's most exclusive areas, surrounded by the spectacular views of the sparkling Mediterranean Sea and the rolling green hills of Amathounta, embodies the epitome of luxury island living.

Each apartment is designed and positioned in such a way as to allow unobstructed views of the surrounding large open spaces, which feature a wealth of greenery and the ancient ruins...

| Property Info          |                                | Plot / Area In | fo           | Additional info  |                           |
|------------------------|--------------------------------|----------------|--------------|------------------|---------------------------|
| Covered Area           | 279                            |                |              |                  |                           |
| Covered Veranda        | 34                             |                |              | Reference Number | 6609                      |
| Floor Number           | 2                              | Pool           | Common, Yes  | Property type    | Apartment                 |
| Total Number of Floors | 3                              | Parking        | Covered, Yes | Condition        | <b>Under Construction</b> |
| Heating                | <b>Underfloor Heating, Yes</b> |                |              | Bathrooms        | 3                         |
| Air Conditioning       | All rooms, Yes                 |                |              |                  |                           |