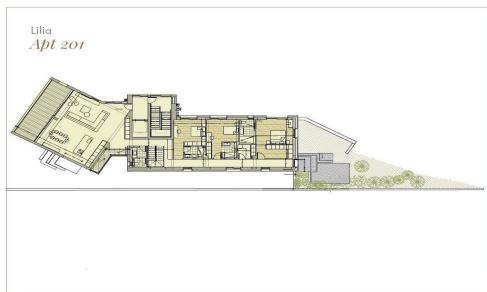

## 3 Bedroom Apartment for Sale in Agios Tychonas, Limassol District

Penthouse 201 Lilia is a 3-bedroom unit located on the 2nd floor. It offers 245.2 m<sup>2</sup> of internal area.

This project comprises four buildings nestled atop the western side of the Santa Barbara Hill, a quiet hillside on the eastern side of Limassol.

Each apartment is designed and positioned in such a way as to allow unobstructed views of the surrounding large open spaces, which feature a wealth of greenery and the ancient ruins...

| Property Info          |                                | Plot / Area In | fo           | Additional info  |                           |
|------------------------|--------------------------------|----------------|--------------|------------------|---------------------------|
| Covered Area           | 279                            |                |              |                  |                           |
| Covered Veranda        | 34                             |                |              | Reference Number | 6609                      |
| Floor Number           | 2                              | Pool           | Common, Yes  | Property type    | Apartment                 |
| Total Number of Floors | 3                              | Parking        | Covered, Yes | Condition        | <b>Under Construction</b> |
| Heating                | <b>Underfloor Heating, Yes</b> |                |              | Bathrooms        | 3                         |
| Air Conditioning       | All rooms, Yes                 |                |              |                  |                           |