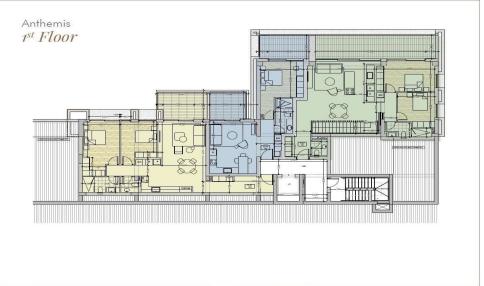

## 2 Bedroom Apartment for Sale in Agios Tychonas, Limassol District

Apartment 101 Anthemis is a 2-bedroom unit located on the 1st floor with additional space on the lower ground floor. It offers  $141.8 \text{ m}^2$  of internal area and  $61.2 \text{ m}^2$  of utility space.

Each apartment is designed and positioned in such a way as to allow unobstructed views of the surrou...

| Property Info          |                         | Plot / Area Inf | fo           | Additional info  |                           |
|------------------------|-------------------------|-----------------|--------------|------------------|---------------------------|
| Covered Area           | 272                     |                 |              |                  |                           |
| Covered Veranda        | 69                      |                 |              | Reference Number | 6610                      |
| Floor Number           | 1                       | Pool            | Common, Yes  | Property type    | Apartment                 |
| Total Number of Floors | 3                       | Parking         | Covered, Yes | Condition        | <b>Under Construction</b> |
| Heating                | Underfloor Heating, Yes |                 |              | Bathrooms        | 2                         |
| Air Conditioning       | All rooms, Yes          |                 |              |                  |                           |