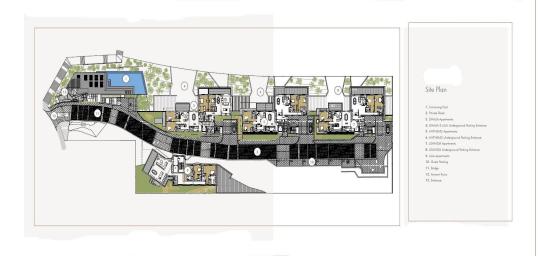

This project comprises four buildings nestled atop the western side of the Santa Barbara Hill, a quiet hillside on the eastern side of Limassol.

Its prime location on an elevated plane in one of Limassol's most exclusive areas, surrounded by the spectacular views of the sparkling Mediterranean Sea and the rolling green hills of Amathounta, embodies the epitome of luxury island living.

Each apartment is designed and positioned in such a way as to allow unobstructed views of the surrou...

| Property Info          |                         | Plot / Area Inf | fo           | Additional info  |                           |
|------------------------|-------------------------|-----------------|--------------|------------------|---------------------------|
| Covered Area           | 272                     |                 |              |                  |                           |
| Covered Veranda        | 69                      |                 |              | Reference Number | 6610                      |
| Floor Number           | 1                       | Pool            | Common, Yes  | Property type    | Apartment                 |
| Total Number of Floors | 3                       | Parking         | Covered, Yes | Condition        | <b>Under Construction</b> |
| Heating                | Underfloor Heating, Yes |                 |              | Bathrooms        | 2                         |
| Air Conditioning       | All rooms, Yes          |                 |              |                  |                           |