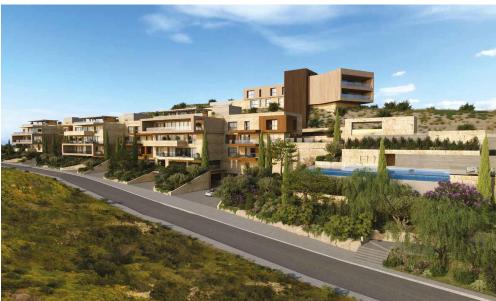

This project comprises four buildings nestled atop the western side of the Santa Barbara Hill, a quiet hillside on the eastern side of Limassol.

Its prime location on an elevated plane in one of Limassol's most exclusive areas, surrounded by the spectacular views of the sparkling Mediterranean Sea and the rolling green hills of Amathounta, embodies the epitome of luxury island living.

Each apartment is designed and positioned in such a way as to allow unobstructed views of the surrou...

| Property Info          |                         | Plot / Area Inf | fo           | Additional info  |                           |
|------------------------|-------------------------|-----------------|--------------|------------------|---------------------------|
| Covered Area           | 272                     |                 |              |                  |                           |
| Covered Veranda        | 69                      |                 |              | Reference Number | 6610                      |
| Floor Number           | 1                       | Pool            | Common, Yes  | Property type    | Apartment                 |
| Total Number of Floors | 3                       | Parking         | Covered, Yes | Condition        | <b>Under Construction</b> |
| Heating                | Underfloor Heating, Yes |                 |              | Bathrooms        | 2                         |
| Air Conditioning       | All rooms, Yes          |                 |              |                  |                           |