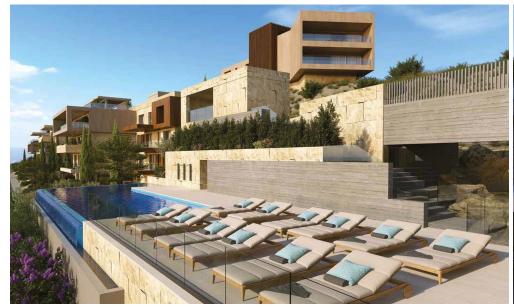

This project comprises four buildings nestled atop the western side of the Santa Barbara Hill, a quiet hillside on the eastern side of Limassol.

Its prime location on an elevated plane in one of Limassol's most exclusive areas, surrounded by the spectacular views of the sparkling Mediterranean Sea and the rolling green hills of Amathounta, embodies the epitome of luxury island living.

Each apartment is designed and positioned in such a way as to allow unobstructed views of the surrou...

| Property Info          |                         | Plot / Area Inf | fo           | Additional info  |                           |
|------------------------|-------------------------|-----------------|--------------|------------------|---------------------------|
| Covered Area           | 272                     |                 |              |                  |                           |
| Covered Veranda        | 69                      |                 |              | Reference Number | 6610                      |
| Floor Number           | 1                       | Pool            | Common, Yes  | Property type    | Apartment                 |
| Total Number of Floors | 3                       | Parking         | Covered, Yes | Condition        | <b>Under Construction</b> |
| Heating                | Underfloor Heating, Yes |                 |              | Bathrooms        | 2                         |
| Air Conditioning       | All rooms, Yes          |                 |              |                  |                           |