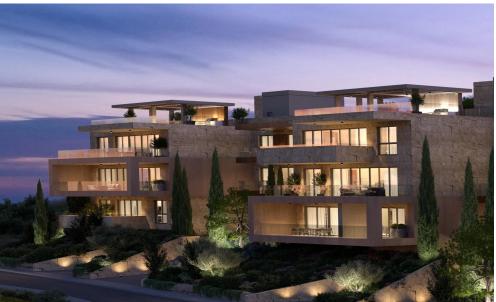

This project comprises four buildings nestled atop the western side of the Santa Barbara Hill, a quiet hillside on the eastern side of Limassol.

Its prime location on an elevated plane in one of Limassol's most exclusive areas, surrounded by the spectacular views of the sparkling Mediterranean Sea and the rolling green hills of Amathounta, embodies the epitome of luxury island living.

Each apartment is designed and positioned in such a way as to allow unobstructed views of the surrou...

| Property Info          |                         | Plot / Area Inf | fo           | Additional info  |                           |
|------------------------|-------------------------|-----------------|--------------|------------------|---------------------------|
| Covered Area           | 272                     |                 |              |                  |                           |
| Covered Veranda        | 69                      |                 |              | Reference Number | 6610                      |
| Floor Number           | 1                       | Pool            | Common, Yes  | Property type    | Apartment                 |
| Total Number of Floors | 3                       | Parking         | Covered, Yes | Condition        | <b>Under Construction</b> |
| Heating                | Underfloor Heating, Yes |                 |              | Bathrooms        | 2                         |
| Air Conditioning       | All rooms, Yes          |                 |              |                  |                           |