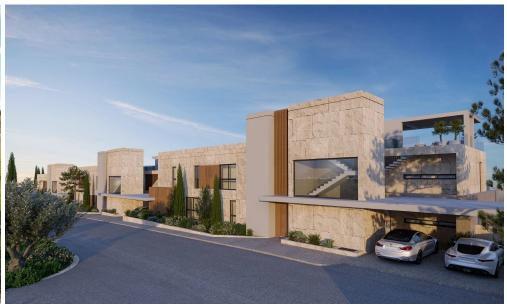

This project comprises four buildings nestled atop the western side of the Santa Barbara Hill, a quiet hillside on the eastern side of Limassol.

Its prime location on an elevated plane in one of Limassol's most exclusive areas, surrounded by the spectacular views of the sparkling Mediterranean Sea and the rolling green hills of Amathounta, embodies the epitome of luxury island living.

Each apartment is designed and positioned in such a way as to allow unobstructed views of the surrou...

| Property Info          |                         | Plot / Area Inf | fo           | Additional info  |                           |
|------------------------|-------------------------|-----------------|--------------|------------------|---------------------------|
| Covered Area           | 272                     |                 |              |                  |                           |
| Covered Veranda        | 69                      |                 |              | Reference Number | 6610                      |
| Floor Number           | 1                       | Pool            | Common, Yes  | Property type    | Apartment                 |
| Total Number of Floors | 3                       | Parking         | Covered, Yes | Condition        | <b>Under Construction</b> |
| Heating                | Underfloor Heating, Yes |                 |              | Bathrooms        | 2                         |
| Air Conditioning       | All rooms, Yes          |                 |              |                  |                           |