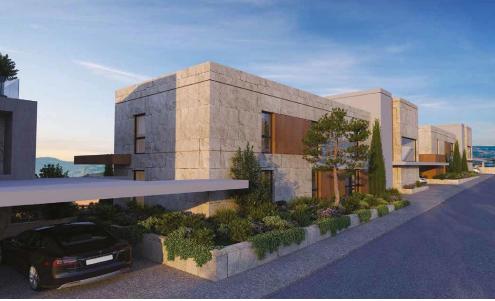

This project comprises four buildings nestled atop the western side of the Santa Barbara Hill, a quiet hillside on the eastern side of Limassol.

Its prime location on an elevated plane in one of Limassol's most exclusive areas, surrounded by the spectacular views of the sparkling Mediterranean Sea and the rolling green hills of Amathounta, embodies the epitome of luxury island living.

Each apartment is designed and positioned in such a way as to allow unobstructed views of the surrou...

| Property Info          |                         | Plot / Area Inf | fo           | Additional info  |                           |
|------------------------|-------------------------|-----------------|--------------|------------------|---------------------------|
| Covered Area           | 272                     |                 |              |                  |                           |
| Covered Veranda        | 69                      |                 |              | Reference Number | 6610                      |
| Floor Number           | 1                       | Pool            | Common, Yes  | Property type    | Apartment                 |
| Total Number of Floors | 3                       | Parking         | Covered, Yes | Condition        | <b>Under Construction</b> |
| Heating                | Underfloor Heating, Yes |                 |              | Bathrooms        | 2                         |
| Air Conditioning       | All rooms, Yes          |                 |              |                  |                           |