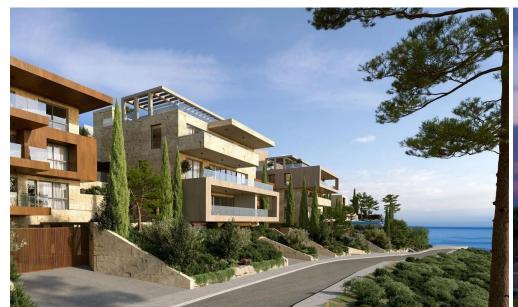

This project comprises four buildings nestled atop the western side of the Santa Barbara Hill, a quiet hillside on the eastern side of Limassol.

Its prime location on an elevated plane in one of Limassol's most exclusive areas, surrounded by the spectacular views of the sparkling Mediterranean Sea and the rolling green hills of Amathounta, embodies the epitome of luxury island living.

Each apartment is designed and positioned in such a way as to allow unobstructed views of the surrou...

| Property Info          |                         | Plot / Area Inf | fo           | Additional info  |                           |
|------------------------|-------------------------|-----------------|--------------|------------------|---------------------------|
| Covered Area           | 272                     |                 |              |                  |                           |
| Covered Veranda        | 69                      |                 |              | Reference Number | 6610                      |
| Floor Number           | 1                       | Pool            | Common, Yes  | Property type    | Apartment                 |
| Total Number of Floors | 3                       | Parking         | Covered, Yes | Condition        | <b>Under Construction</b> |
| Heating                | Underfloor Heating, Yes |                 |              | Bathrooms        | 2                         |
| Air Conditioning       | All rooms, Yes          |                 |              |                  |                           |