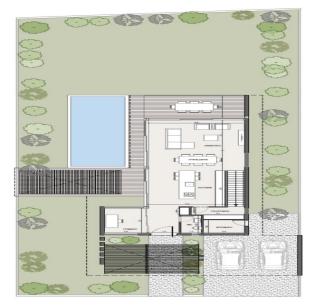

## 3 Bedroom House for Sale in Pyrgos Lemesou, Limassol District

Luxury two-storey three-bedroom villa for sale in Pyrgos, Limassol. This area is ideal for those who are looking for tranquility in a quiet place not far from the sea, and at the same time want to have quick access to urban infrastructure and the main highway. Architectural and design solutions are based on modern principles of cleanliness and minimalism. A truly cozy space is created thanks to the open layout of the ground floor and panoramic glazing. On the second floor, the windows are easily obscured by stylish transformer shutters of soft color under natural wood, which also make the style of the building more homely.