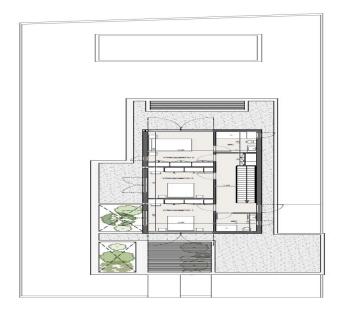

## 3 Bedroom House for Sale in Pyrgos Lemesou, Limassol District

Luxury two-storey three-bedroom villa for sale in Pyrgos, Limassol. This area is ideal for those who are looking for tranquility in a quiet place not far from the sea, and at the same time want to have quick access to urban infrastructure and the main highway. Architectural and design solutions are based on modern principles of cleanliness and minimalism. A truly cozy space is created thanks to the open layout of the ground floor and panoramic glazing. On the second floor, the windows are easily obscured by stylish transformer shutters of soft color under natural wood, which also make the style of the building more homely.