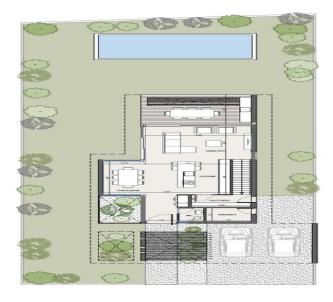

## 3 Bedroom House for Sale in Pyrgos Lemesou, Limassol District

Luxury two-storey three-bedroom villa for sale in Pyrgos, Limassol. This area is ideal for those who are looking for tranquility in a quiet place not far from the sea, and at the same time want to have quick access to urban infrastructure and the main highway. Architectural and design solutions are based on modern principles of cleanliness and minimalism. A truly cozy space is created thanks to the open layout of the ground floor and panoramic glazing. On the second floor, the windows are easily obscured by stylish transformer shutters of soft color under natural wood, which also make the style of the building more homely.