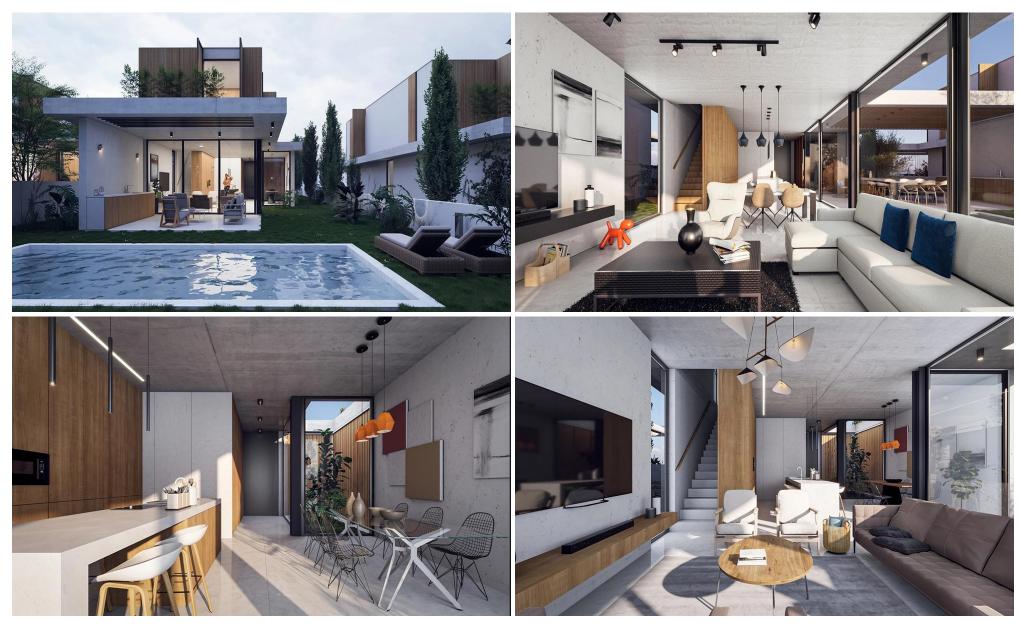

## 3 Bedroom House for Sale in Pyrgos Lemesou, Limassol District

Luxury two-storey three-bedroom villa for sale in Pyrgos, Limassol. This area is ideal for those who are looking for tranquility in a quiet place not far from the sea, and at the same time want to have quick access to urban infrastructure and the main highway. Architectural and design solutions are based on modern principles of cleanliness and minimalism. A truly cozy space is created thanks to the open layout of the ground floor and panoramic glazing. On the second floor, the windows are easily obscured by stylish transformer shutters of soft color under natural wood, which also make the style of the building more homely.