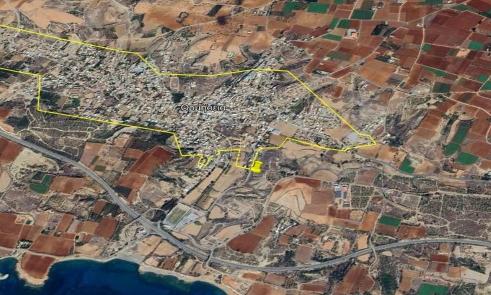

## 19,987m<sup>2</sup> Plot for Sale in Oroklini, Larnaca District

Residential Lands for sale in Ormideia area, Larnaca. Close to all amenities including schools, supermarket, banks, shops, restaurants etc. Just a short drive to the beach. Easy access to Larnaca, Ayia Napa, Protaras, Paralimni motorway. A 15-minute drive to Ayia Napa and a 20-minute drive to Larnaca Town and Larnaca International Airport.

Plot area 19987 Reference Number

Property type

51915 Land and Plots

Amenities Location

**Location:** Oroklini Region: **Larnaca** 

Coordinates: 34.976313042778 / 33.658465231796

Price: €700 000 + VAT

VAT Excluded Title transfer fee ~€24 600.00
Title deed Has Title Price per SQM €35.00/m²