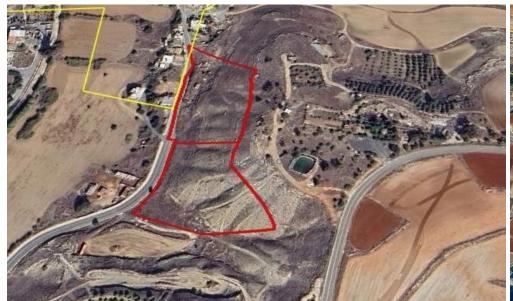

The properties has a trapezium shape and an even surface. Both residential plots have a total area of 19,987 square meters and are being sold together

Title Deeds Available

Property Info Plot / Area Info Additional info

Plot area 19987 Reference Number

Property type

51915 Land and Plots

Amenities Location

**Location:** Oroklini Region: **Larnaca** 

Coordinates: 34.976313042778 / 33.658465231796

Price: €700 000 + VAT

VAT Excluded Title transfer fee ~€24 600.00
Title deed Has Title Price per SQM €35.00/m²