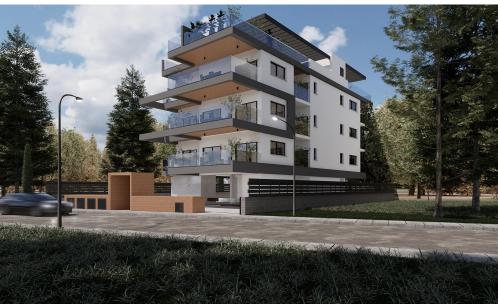

## 2 Bedroom Apartment for Sale in Limassol - Agios Athanasios

New project to date in the prestigious area of Agios Athanasios, Limassol!

## Project details:

- Prime & Luxurious Area
- 3 minutes from the Grammar school, Limassol
- Nearby amenities and services, accessible by foot
- Easy Access to the Beach

| Property Info          |    | Plot / Area Info      |                | Additional info  |                           |
|------------------------|----|-----------------------|----------------|------------------|---------------------------|
| Covered Area           | 90 |                       |                | Reference Number | 6625                      |
| Covered Veranda        | 14 | Darking Uncovered Vec |                | Property type    | Apartment                 |
| Floor Number           | 2  | Parking               | Uncovered, Yes | Condition        | <b>Under Construction</b> |
| Total Number of Floors | 3  |                       |                | Bathrooms        | 2                         |