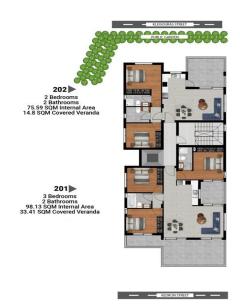

## Project details:

- Prime & Luxurious Area
- 3 minutes from the Grammar school, Limassol
- Nearby amenities and services, accessible by foot
- Easy Access to the Beach

| Property Info          |    | Plot / Area Info      |                | Additional info  |                           |
|------------------------|----|-----------------------|----------------|------------------|---------------------------|
| Covered Area           | 90 |                       |                | Reference Number | 6625                      |
| Covered Veranda        | 14 | Darking Uncovered Vec |                | Property type    | Apartment                 |
| Floor Number           | 2  | Parking               | Uncovered, Yes | Condition        | <b>Under Construction</b> |
| Total Number of Floors | 3  |                       |                | Bathrooms        | 2                         |