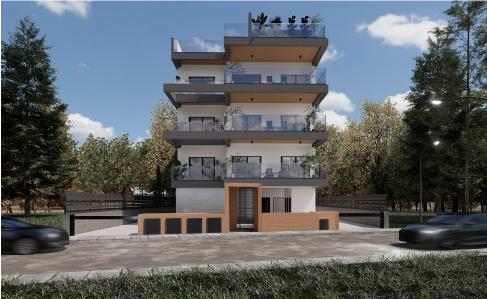

## 2 Bedroom Apartment for Sale in Limassol - Agios Athanasios

New project to date in the prestigious area of Agios Athanasios, Limassol!

## Project details:

- Prime & Luxurious Area
- 3 minutes from the Grammar school, Limassol
- Nearby amenities and services, accessible by foot
- Easy Access to the Beach

| Property Info          |    | Plot / Area Info      |                | Additional info  |                           |
|------------------------|----|-----------------------|----------------|------------------|---------------------------|
| Covered Area           | 90 |                       |                | Reference Number | 6625                      |
| Covered Veranda        | 14 | Darking Uncovered Vec |                | Property type    | Apartment                 |
| Floor Number           | 2  | Parking               | Uncovered, Yes | Condition        | <b>Under Construction</b> |
| Total Number of Floors | 3  |                       |                | Bathrooms        | 2                         |