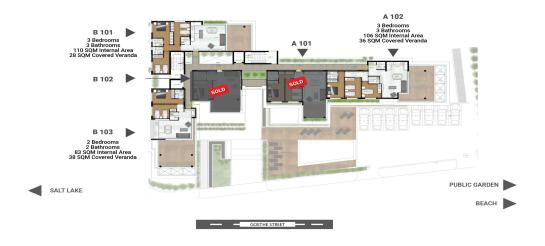

Covered Area
Covered Veranda
Floor Number
Total Number of Floors

142 36 1

7

Pool Common, Yes
Parking Covered, Yes

Reference Number Property type Condition Bathrooms View 6630
Apartment
Under Construction
3
Sea view

## ST FLOOR