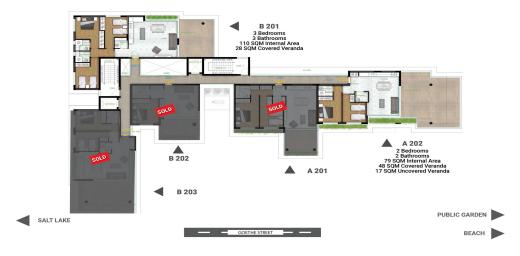

# 2<sup>ND</sup>FLOOR

www.index.cy - All Cyprus Real Estate

Covered Area
Covered Veranda
Uncovered Veranda
Floor Number
Total Number of Floors

127 48 17

7

Pool Parking

Common, Yes Covered, Yes Reference Number Property type Condition Bathrooms View 6631
Apartment
Under Construction
2
Sea view