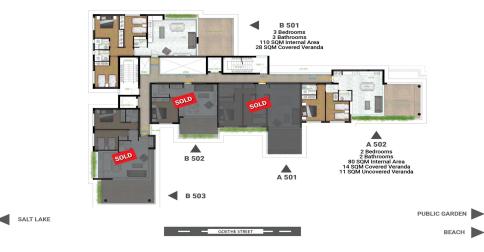

#### **Property Info**

Plot / Area Info

**Additional info** 

| Covered Area<br>Covered Veranda<br>Uncovered Veranda<br>Floor Number<br>Total Number of Floors | 94<br>14<br>11<br>5<br>7                                                       | Pool<br>Parking | Common, Yes<br>Covered, Yes | Reference Number<br>Property type<br>Condition<br>Bathrooms<br>View | www.index.cy - All Cyprus Real Estat<br>6632<br>Apartment<br>Under Construction<br>2<br>Sea view | e |
|------------------------------------------------------------------------------------------------|--------------------------------------------------------------------------------|-----------------|-----------------------------|---------------------------------------------------------------------|--------------------------------------------------------------------------------------------------|---|
| Amenities                                                                                      | Location                                                                       |                 |                             |                                                                     |                                                                                                  |   |
| Parking                                                                                        | Region: <b>Larnaca</b><br>Coordinates: <b>34.89411526045 / 33.636027557378</b> |                 |                             |                                                                     |                                                                                                  |   |