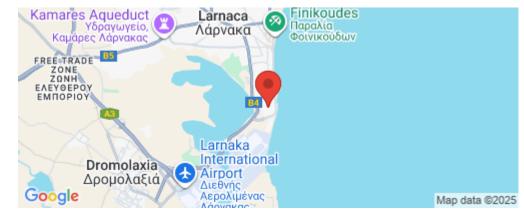

#### **Property Info**

Plot / Area Info

**Additional info** 

| Covered Area<br>Covered Veranda<br>Uncovered Veranda<br>Floor Number<br>Total Number of Floors | 94<br>14<br>11<br>5<br>7                                                       | Pool<br>Parking | Common, Yes<br>Covered, Yes | Reference Number<br>Property type<br>Condition<br>Bathrooms<br>View | www.index.cy - All Cyprus Real Estat<br>6632<br>Apartment<br>Under Construction<br>2<br>Sea view | e |
|------------------------------------------------------------------------------------------------|--------------------------------------------------------------------------------|-----------------|-----------------------------|---------------------------------------------------------------------|--------------------------------------------------------------------------------------------------|---|
| Amenities                                                                                      | Location                                                                       |                 |                             |                                                                     |                                                                                                  |   |
| Parking                                                                                        | Region: <b>Larnaca</b><br>Coordinates: <b>34.89411526045 / 33.636027557378</b> |                 |                             |                                                                     |                                                                                                  |   |