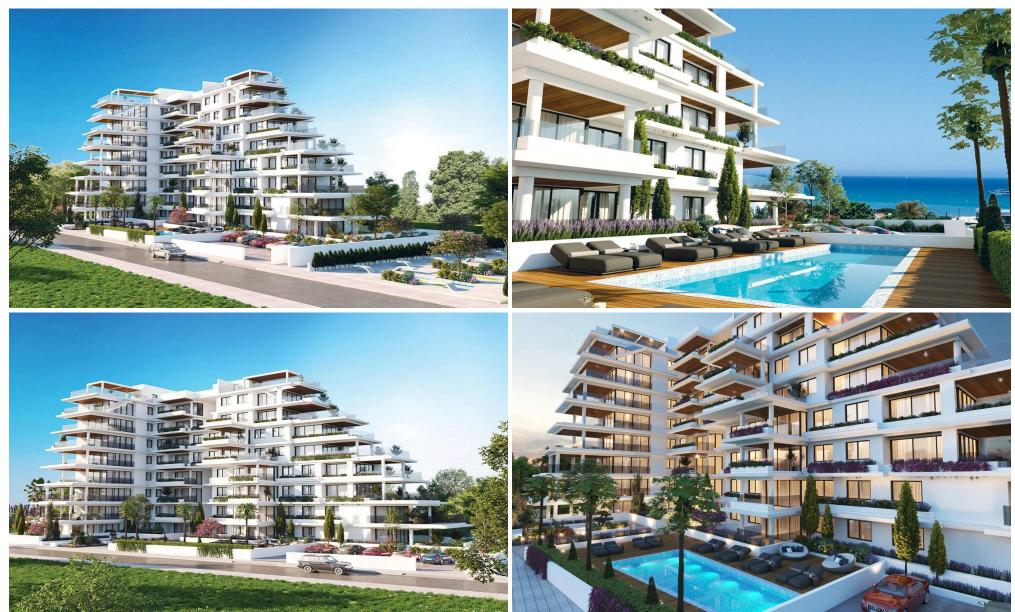

### **2 Bedroom Apartment for Sale in Larnaca District**

Luxury 2-Bedroom Apartment – Just 80m from Mackenzie Beach with Sea View!

Set within a landmark development, soon to become the new icon of Mackenzie, this stunning 2-bedroom apartment offers an unparalleled luxury lifestyle just steps from the sea. Located only 80 meters from the famous Mackenzie Beach and directly facing a public garden, it blends coastal charm with modern comfort.

- 2 Bedrooms
- Sea View
- Common Pool & Fully Equipped Gym
- Concierge Services
- Underground & Covered Parking
- Facing Public Green Area
- Just 80m from Mackenzie Beach
- Walking Distance to R...