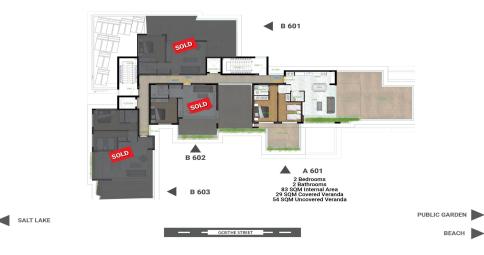

#### **Property Info**

Plot / Area Info

**Additional info** 

| Covered Area<br>Covered Veranda<br>Uncovered Veranda<br>Floor Number<br>Total Number of Floors | 112<br>29<br>54<br>6<br>7                                        | Pool<br>Parking | Common, Yes<br>Covered, Yes | Reference Number<br>Property type<br>Condition<br>Bathrooms<br>View | www.index.cy - All Cyprus Real Estate<br>6633<br>Apartment<br>Under Construction<br>2<br>Sea view |  |
|------------------------------------------------------------------------------------------------|------------------------------------------------------------------|-----------------|-----------------------------|---------------------------------------------------------------------|---------------------------------------------------------------------------------------------------|--|
| Amenities                                                                                      | Location                                                         |                 |                             |                                                                     |                                                                                                   |  |
| Parking                                                                                        | Region: Larnaca<br>Coordinates: 34.89411526045 / 33.636027557378 |                 |                             |                                                                     |                                                                                                   |  |