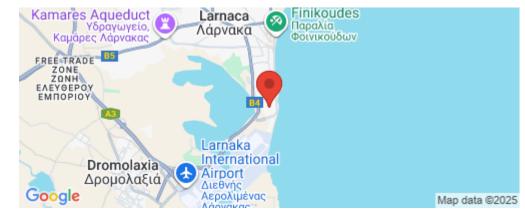

#### **Property Info**

Plot / Area Info

**Additional info** 

| Covered Area<br>Covered Veranda<br>Uncovered Veranda<br>Floor Number<br>Total Number of Floors | 112<br>29<br>54<br>6<br>7                                        | Pool<br>Parking | Common, Yes<br>Covered, Yes | Reference Number<br>Property type<br>Condition<br>Bathrooms<br>View | www.index.cy - All Cyprus Real Estate<br>6633<br>Apartment<br>Under Construction<br>2<br>Sea view |  |
|------------------------------------------------------------------------------------------------|------------------------------------------------------------------|-----------------|-----------------------------|---------------------------------------------------------------------|---------------------------------------------------------------------------------------------------|--|
| Amenities                                                                                      | Location                                                         |                 |                             |                                                                     |                                                                                                   |  |
| Parking                                                                                        | Region: Larnaca<br>Coordinates: 34.89411526045 / 33.636027557378 |                 |                             |                                                                     |                                                                                                   |  |