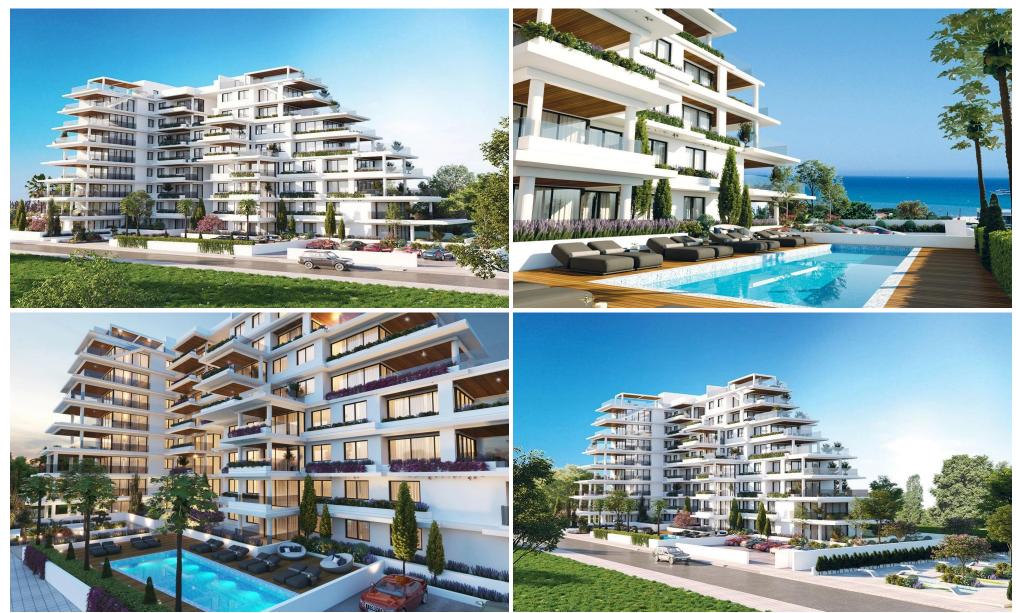

### **2** Bedroom Apartment for Sale in Larnaca District

Luxury 2-Bedroom Apartment – Just 80m from Mackenzie Beach with Sea View!

Set within a landmark development, soon to become the new icon of Mackenzie, this stunning 2-bedroom apartment offers an unparalleled luxury lifestyle just steps from the sea. Located only 80 meters from the famous Mackenzie Beach and directly facing a public garden, it blends coastal charm with modern comfort.

- 2 Bedrooms
- Sea View
- Common Pool & Fully Equipped Gym
- Concierge Services
- Underground & Covered Parking
- Facing Public Green Area
- Just 80m from Mackenzie Beach
- Walking Distance to Res...