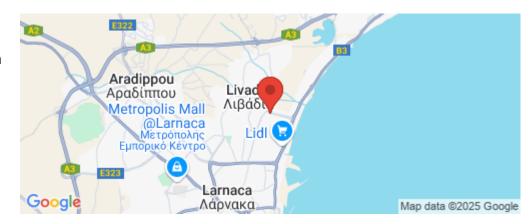

| Amenities | Location |
|-----------|----------|
|-----------|----------|

**Location:** Livadia Larnakas

Coordinates: 34.944206637629 / 33.634815221785

Region: Larnaca

Price: €260 000 + VAT

VAT for this property is €13,000 or €49,400. VAT usually is 19%. If it is your first purchase of property, you can have VAT reduced to 5% for the first 150sq.m. of the property.