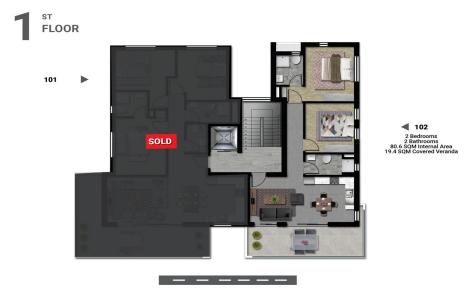

| Property Info          |     | Plot / Area Info   |              | Additional info  |                  |
|------------------------|-----|--------------------|--------------|------------------|------------------|
| Covered Area           | 100 |                    |              | Reference Number | 6635             |
| Covered Veranda        | 19  |                    |              | Reference Number | 0033             |
|                        | 1   | De alcie e         | Covered Vec  | Property type    | Apartment        |
| Floor Number           | 1   | Parking <b>C</b> o | Covered, Yes | Condition        | <b>Brand New</b> |
| Total Number of Floors | 3   |                    |              |                  | Diana item       |
| Energy Efficiency      | A   |                    |              | Bathrooms        | 2                |