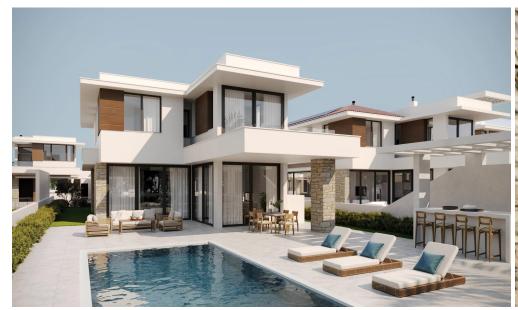

## 3 Bedroom House for Sale in Pyla, Larnaca District

A stunning villa set in a spacious plot in the Larnaca Bay area, just 2 minutes away from blue-flagged beaches.

The "A" Energy Efficiency rated residence come with a range of features designed to enhance a luxury lifestyle, including soft-closing kitchen cabinets, double-glazed windows, and floor-to ceiling wardrobes. This residence also include a private pool, covered patio, BBQ area and landscaped gardens, solar panels for water heating and water pressuring system as well as PV plants provisions to maximise the sustainability of your new home.

| Property Info     |     | Plot / Area Info | Additional info  |                           |
|-------------------|-----|------------------|------------------|---------------------------|
| Covered Area      | 230 | Pool <b>Yes</b>  | Reference Number | 6639                      |
| Covered Veranda   | 22  |                  | Property type    | House                     |
| Uncovered Veranda | 85  |                  | Condition        | <b>Under Construction</b> |
| Energy Efficiency | A   |                  | Bathrooms        | 3                         |