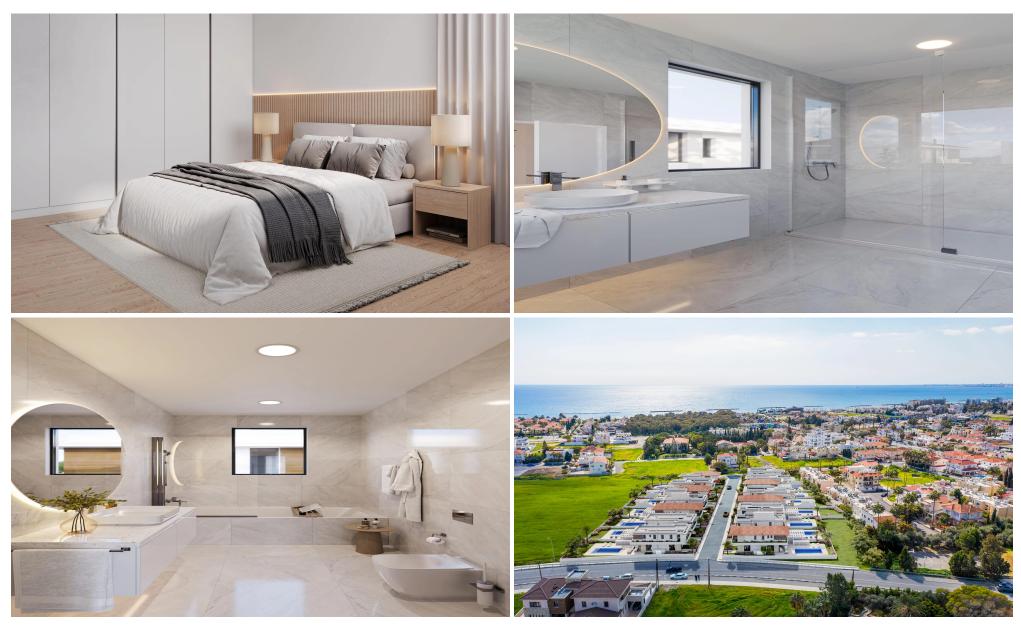

## 3 Bedroom House for Sale in Pyla, Larnaca District

A stunning villa set in a spacious plot in the Larnaca Bay area, just 2 minutes away from blue-flagged beaches.

The "A" Energy Efficiency rated residence come with a range of features designed to enhance a luxury lifestyle, including soft-closing kitchen cabinets, double-glazed windows, and floor-to ceiling wardrobes. This residence also include a private pool, covered patio, BBQ area and landscaped gardens, solar panels for water heating and water pressuring system as well as PV plants provisions to maximise the sustainability of your new home.

Amenities Location

• Garden Location: Pyla Region: Larnaca

Coordinates: **34.976827874734** / **33.677365776183** 

Price: €603 000 + VAT

VAT for this property is €59,513 or €114,570. VAT usually is 19%. If it is your first purchase of property, you can have VAT reduced to 5% for the first 150sq.m. of the property.