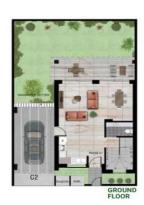

## VILLA C2

Plot Area: 132 SQM

2 Bedrooms - 3 Bathrooms

Internal Area Ground Floor: 48 SQM First Floor: 52 SQM Total Area: 100 SQM

Covered Veranda: 11 SQM Uncovered Veranda: 7 SQM Covered Garage: 16.5 SQM Garden: 46 SQM