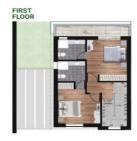

## VILLA C2

Plot Area: 132 SQM

2 Bedrooms - 3 Bathrooms

Internal Area Ground Floor: 48 SQM First Floor: 52 SQM Total Area: 100 SQM

Covered Veranda: 11 SQM Uncovered Veranda: 7 SQM Covered Garage: 16.5 SQM Garden: 46 SQM