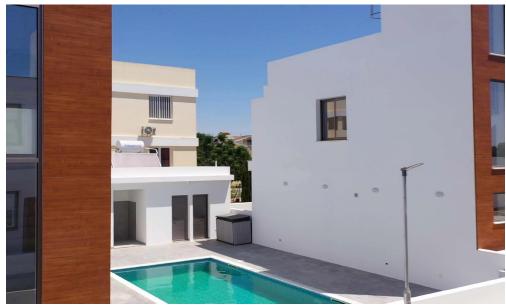

## 2 Bedroom House for Sale in Livadia Larnakas, Larnaca District

Elegant 2-Bedroom Villa with Private Garden, Optional Pool & Uncovered Roof Terrace – Just Minutes from the Mediterranean Sea.

This beautifully designed 2-bedroom villa is part of an exclusive residential development located just a few minutes from the serene Mediterranean coastline. Surrounded by a private garden, with the option for a swimming pool and an uncovered roof terrace, the home offers the perfect blend of comfort, outdoor living, and style.

Amenities Location

• Roof Garden Location: Livadia Larnakas Region: Larnaca

Coordinates: **34.952455497671** / **33.631607322684** 

Price: €320 000 + VAT

VAT for this property is €16,000 or €60,800. VAT usually is 19%. If it is your first purchase of property, you can have VAT reduced to 5% for the first 150sq.m. of the property.