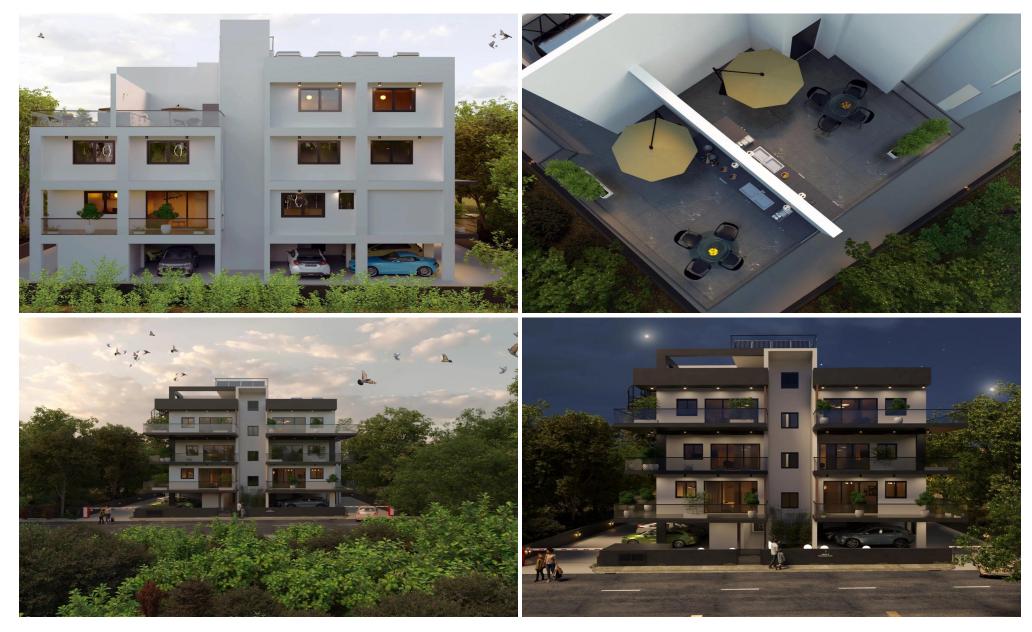

## 2 Bedroom Apartment for Sale in Limassol District

New residential complex located in Kato Polemidia area. Key Features

Anti-seismic design
Intercom
Double-glazing windows
Provision (piping and wiring) for air conditioning units
Ventilators in internal bathrooms and toilets
Provision for extractor above cooking area in the kitchen
Elevator
Disabled-access toilet on the ground floor
Landscaping for planting in ground floor open areas

AVAILABILITY
Apartment 2nd floor

Internal area 75 sq.m. Covered veranda 24,8 sq.m. Roof garden 25,7 sq.m.

Completion date: End of 2026

Property Info Plot / Area Info

Covered Area 100