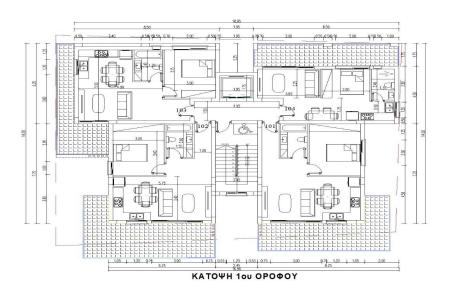

AVAILABILITY
Apartment 2nd floor

Internal area 75 sq.m. Covered veranda 24,8 sq.m. Roof garden 25,7 sq.m.

Completion date: End of 2026

Property Info Plot / Area Info

Covered Area 100