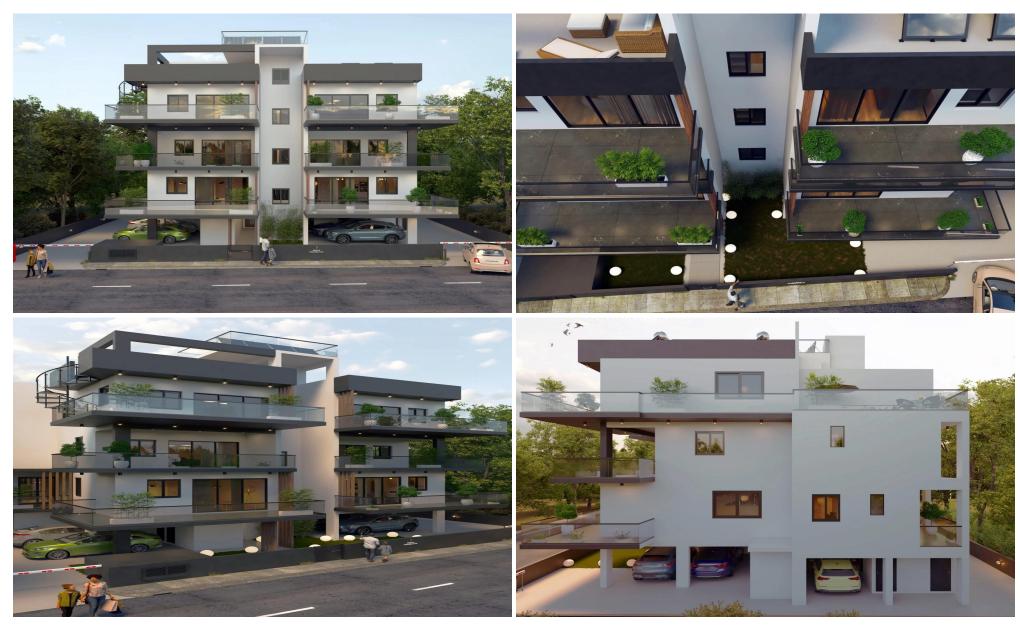

## 2 Bedroom Apartment for Sale in Limassol District

New residential complex located in Kato Polemidia area. Key Features

Anti-seismic design
Intercom
Double-glazing windows
Provision (piping and wiring) for air conditioning units
Ventilators in internal bathrooms and toilets
Provision for extractor above cooking area in the kitchen
Elevator
Disabled-access toilet on the ground floor
Landscaping for planting in ground floor open areas

AVAILABILITY
Apartment 2nd floor

Internal area 75 sq.m. Covered veranda 24,8 sq.m. Roof garden 25,7 sq.m.

Completion date: End of 2026

Property Info Plot / Area Info

Covered Area 100