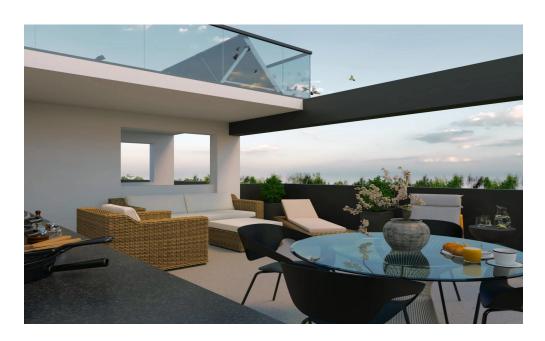

AVAILABILITY
Apartment 2nd floor

Internal area 75 sq.m. Covered veranda 24,8 sq.m. Roof garden 25,7 sq.m.

Completion date: End of 2026

Property Info Plot / Area Info

Covered Area 100