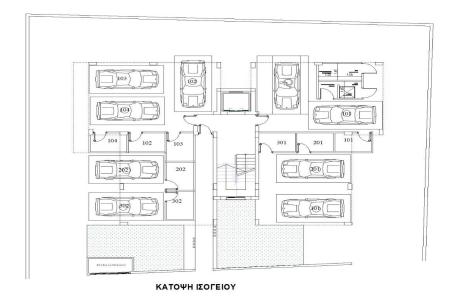

AVAILABILITY
Apartment 2nd floor

Internal area 75 sq.m. Covered veranda 24,8 sq.m. Roof garden 25,7 sq.m.

Completion date: End of 2026

Property Info Plot / Area Info

Covered Area 100