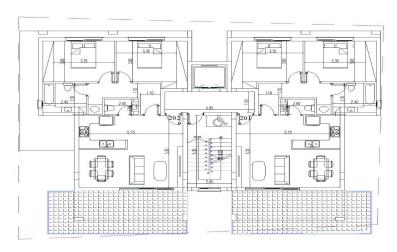

AVAILABILITY
Apartment 2nd floor

Internal area 75 sq.m. Covered veranda 24,8 sq.m. Roof garden 25,7 sq.m.

Completion date: End of 2026

Property Info Plot / Area Info

Covered Area 100