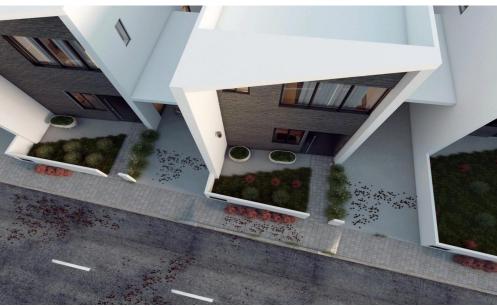

AVAILABILITY House

Internal area 120,5 sq.m. Covered veranda 24,7 sq.m. Plot area 183 sq.m.

House

Internal area 120,5 sq.m. Covered veranda 24,7 sq.m. Plot area 174,5 sq.m.

There are more houses available in this project. Completion date: End of 2026

Property Info Plot / Area Info Additional info

**INDEX** 

Covered Area

**Amenities** 

• Storage room

145

Plot area

183