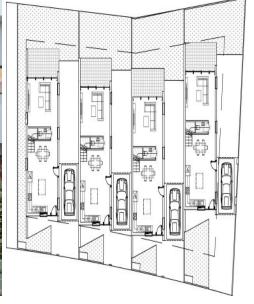

AVAILABILITY House

Internal area 120,5 sq.m. Covered veranda 24,7 sq.m. Plot area 183 sq.m.

House

Internal area 120,5 sq.m. Covered veranda 24,7 sq.m. Plot area 174,5 sq.m.

There are more houses available in this project. Completion date: End of 2026

Property Info Plot / Area Info Additional info

**INDEX** 

Covered Area

**Amenities** 

• Storage room

145

Plot area

183