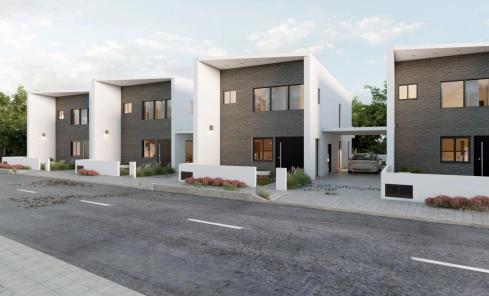

## 3 Bedroom House for Sale in Limassol District

New residential complex located in Souni area. The project consists of 4 houses. Key Features

Anti-seismic design Double-glazing windows Provision (piping and wiring) for air conditioning units Ventilators in internal bathrooms and toilets Provision for extractor above cooking area in the kitchen

AVAILABILITY House

Internal area 120,5 sq.m. Covered veranda 24,7 sq.m. Plot area 183 sq.m.

House

Internal area 120,5 sq.m. Covered veranda 24,7 sq.m. Plot area 174,5 sq.m.

There are more houses available in this project. Completion date: End of 2026