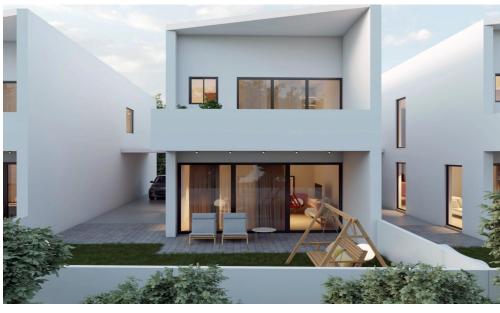

## 3 Bedroom House for Sale in Limassol District

New residential complex located in Souni area. The project consists of 4 houses. Key Features

Anti-seismic design Double-glazing windows Provision (piping and wiring) for air conditioning units Ventilators in internal bathrooms and toilets Provision for extractor above cooking area in the kitchen

AVAILABILITY House

Internal area 120,5 sq.m. Covered veranda 24,7 sq.m. Plot area 183 sq.m.

House

Internal area 120,5 sq.m. Covered veranda 24,7 sq.m. Plot area 174,5 sq.m.

There are more houses available in this project. Completion date: End of 2026