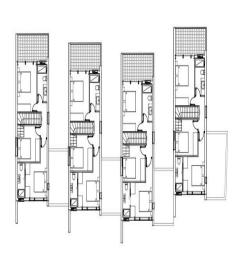

## 3 Bedroom House for Sale in Limassol District

New residential complex located in Souni area. The project consists of 4 houses. Key Features

Anti-seismic design Double-glazing windows Provision (piping and wiring) for air conditioning units Ventilators in internal bathrooms and toilets Provision for extractor above cooking area in the kitchen

AVAILABILITY House

Internal area 120,5 sq.m. Covered veranda 24,7 sq.m. Plot area 183 sq.m.

House

Internal area 120,5 sq.m. Covered veranda 24,7 sq.m. Plot area 174,5 sq.m.

There are more houses available in this project. Completion date: End of 2026

Property Info Plot / Area Info Additional info

**INDEX** 

Covered Area

**Amenities** 

• Storage room

145

Plot area

183