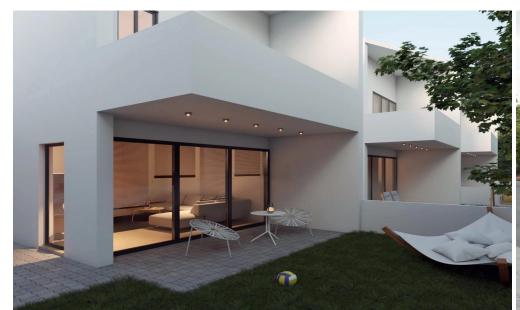

## 3 Bedroom House for Sale in Limassol District

New residential complex located in Souni area. The project consists of 4 houses. Key Features

Anti-seismic design Double-glazing windows Provision (piping and wiring) for air conditioning units Ventilators in internal bathrooms and toilets Provision for extractor above cooking area in the kitchen

AVAILABILITY House

Internal area 120,5 sq.m. Covered veranda 24,7 sq.m. Plot area 183 sq.m.

House

Internal area 120,5 sq.m. Covered veranda 24,7 sq.m. Plot area 174,5 sq.m.

There are more houses available in this project. Completion date: End of 2026