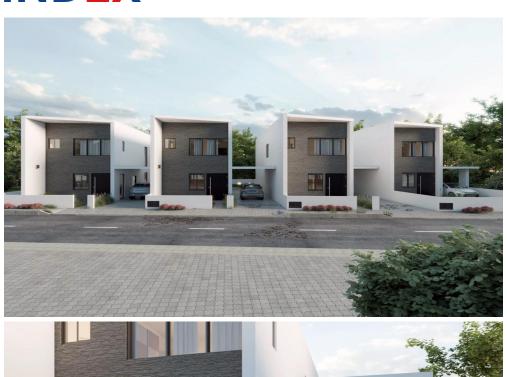

## 3 Bedroom House for Sale in Limassol District

New residential complex located in Souni area. The project consists of 4 houses. Key Features

Anti-seismic design Double-glazing windows Provision (piping and wiring) for air conditioning units Ventilators in internal bathrooms and toilets Provision for extractor above cooking area in the kitchen

AVAILABILITY House

Internal area 120,5 sq.m. Covered veranda 24,7 sq.m. Plot area 183 sq.m.

House

Internal area 120,5 sq.m. Covered veranda 24,7 sq.m. Plot area 174,5 sq.m.

There are more houses available in this project. Completion date: End of 2026