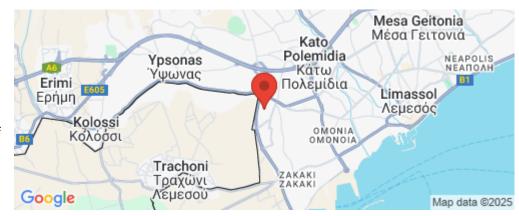

Amenities Location

Region: **Limassol** 

Coordinates: **34.6761** / **32.9915** 

Price: €280 000 + VAT

VAT for this property is €14,000 or €53,200. VAT usually is 19%. If it is your first purchase of property, you can have VAT reduced to 5% for the first 150sq.m. of the property.