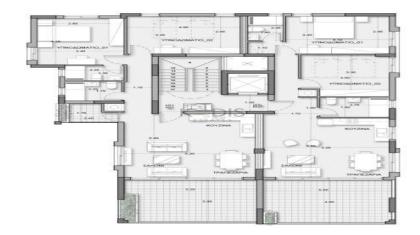

## 2 Bedroom Apartment for Sale in Aglantzia, Nicosia District

- •2 Bedrooms
- •2 W/C
- •Internal Area 83m<sup>2</sup>
- •Covered Verandas 21m<sup>2</sup>
- •En Suite Bathroom
- •Guest WC
- •Open Plan Kitchen with Living & Dining Area
- •Underfloor Heating with Heat Pump
- Covered Parking
- Storage
- Photovoltaic System
- •Energy Efficiency "A"

## **Price change history**

€260 000 on Jun 6, 2025

FIRST FLOOR

THIRD FLOOR

SECOND FLOOR