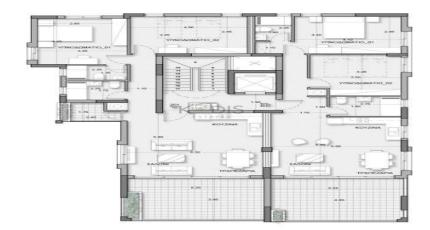

## 2 Bedroom Apartment for Sale in Aglantzia, Nicosia District

- •2 Bedrooms
- •2 W/C
- •Internal Area 83m<sup>2</sup>
- •Covered Verandas 21m<sup>2</sup>
- •En Suite Bathroom
- •Guest WC
- •Open Plan Kitchen with Living & Dining Area
- •Underfloor Heating with Heat Pump
- Covered Parking
- Storage
- Photovoltaic System
- •Energy Efficiency "A"

## **Price change history**

€260 000 on Jun 6, 2025

FIRST FLOOR

THIRD FLOOR

SECOND FLOOR