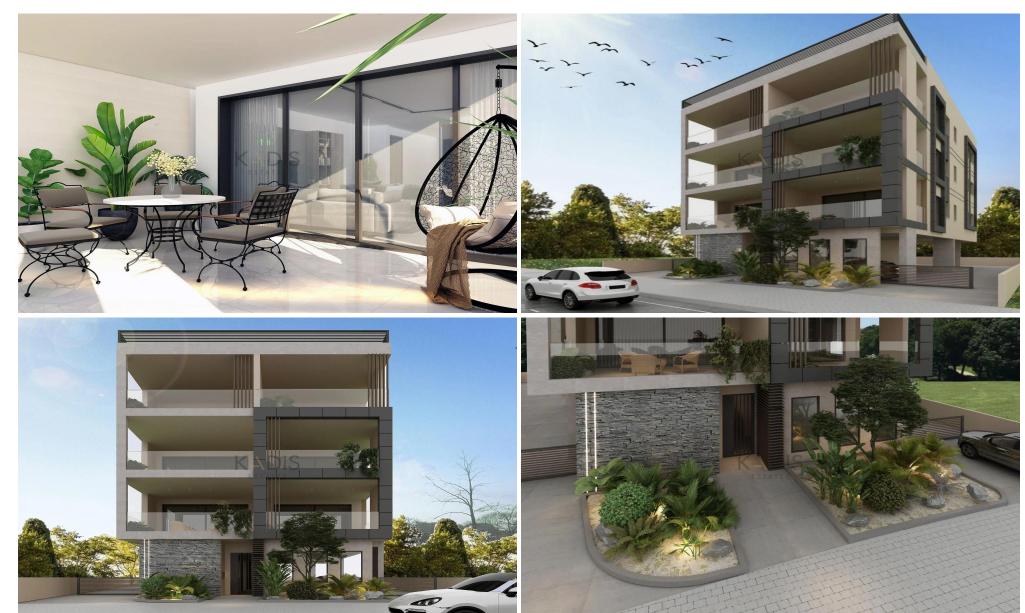

## 2 Bedroom Apartment for Sale in Aglantzia, Nicosia District

- •2 Bedrooms
- •2 W/C
- •Internal Area 83m<sup>2</sup>
- •Covered Verandas 21m<sup>2</sup>
- •En Suite Bathroom
- •Guest WC
- •Open Plan Kitchen with Living & Dining Area
- •Underfloor Heating with Heat Pump
- Covered Parking
- Storage
- Photovoltaic System
- •Energy Efficiency "A"