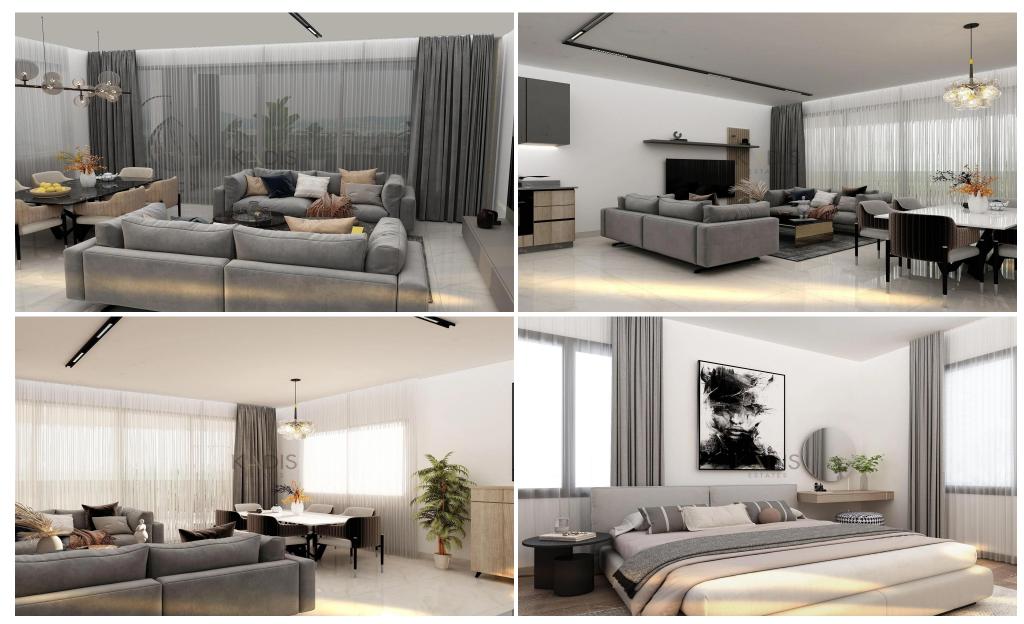

## 2 Bedroom Apartment for Sale in Aglantzia, Nicosia District

- •2 Bedrooms
- •2 W/C
- •Internal Area 83m<sup>2</sup>
- •Covered Verandas 21m<sup>2</sup>
- •En Suite Bathroom
- •Guest WC
- •Open Plan Kitchen with Living & Dining Area
- •Underfloor Heating with Heat Pump
- Covered Parking
- Storage
- Photovoltaic System
- •Energy Efficiency "A"