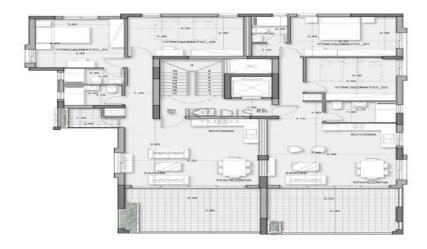

## 2 Bedroom Apartment for Sale in Aglantzia, Nicosia District

- •2 Bedrooms
- •2 W/C
- •Internal Area 83m<sup>2</sup>
- •Covered Verandas 21m<sup>2</sup>
- •En Suite Bathroom
- •Guest WC
- •Open Plan Kitchen with Living & Dining Area
- •Underfloor Heating with Heat Pump
- Covered Parking
- Storage
- Photovoltaic System
- •Energy Efficiency "A"

## **Price change history**

€260 000 on Jun 6, 2025

FIRST FLOOR

THIRD FLOOR

SECOND FLOOR