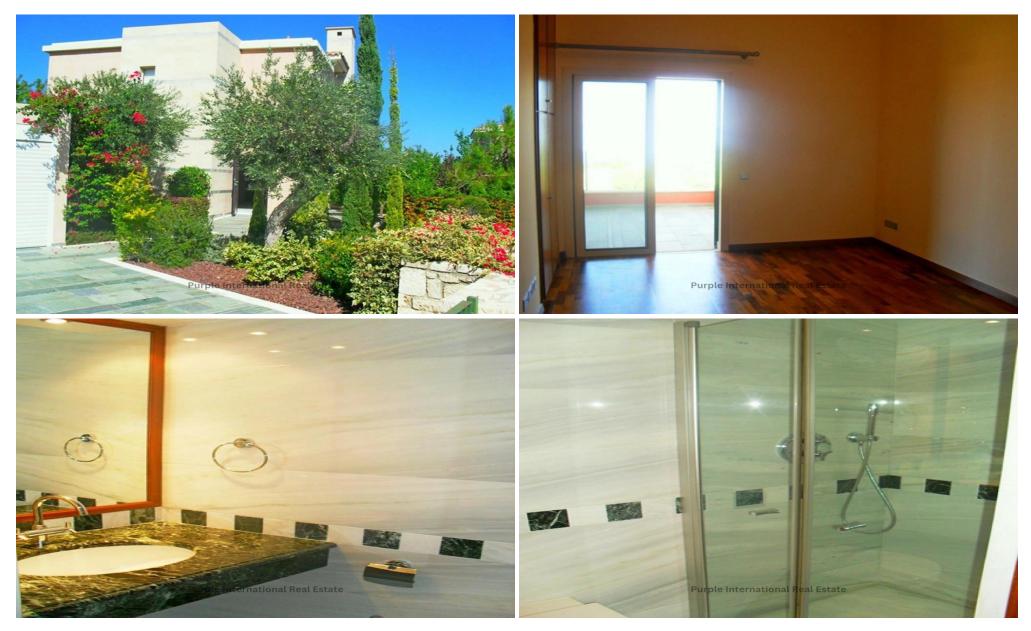

## 4 Bedroom House for Sale in Latchi (Lakki / Latsi), Paphos District

This fabulous property is perfectly situated at the seafront of village of Latchi in the premier and secluded gated complex that promises to surpass any other in terms of location, quality and prestige. This impressive and spacious residence features open plan living/dining/lounge space with open hearth fireplace and French Shutter doors that lead out to a private covered veranda and infinity pool surrounded by beautifully landscaped gardens. Contemporary kitchen with doors leads out to the BBQ and dining patio.

Property comprises three double bedrooms and three bathroom on upper floor with fourth bedroom on the lower ground floor which also houses a TV room, a sauna, a storage roo...

| Property Info |     | Plot / Area Info |                       | Additional info  |                  |
|---------------|-----|------------------|-----------------------|------------------|------------------|
|               |     | Plot area        | 922                   | Reference Number | 1399             |
| Covered Area  | 285 | Pool             | Yes                   | Property type    | House            |
|               |     | Parking          | <b>Uncovered, Yes</b> | Condition        | <b>Pre-Owned</b> |