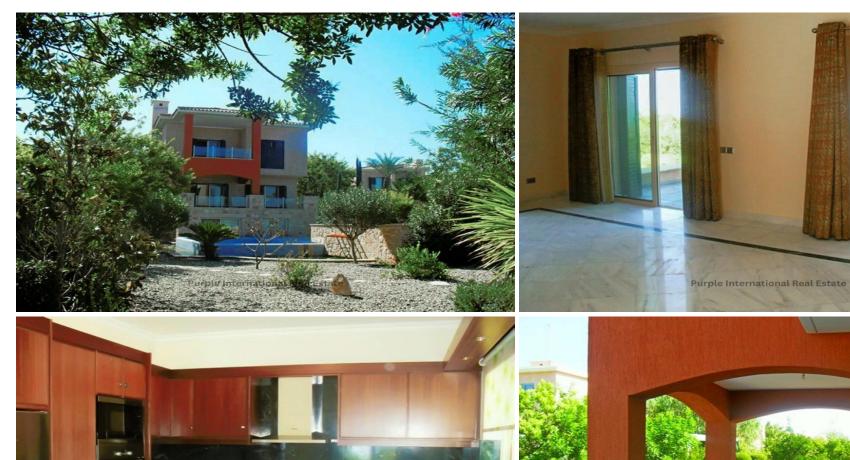

## 4 Bedroom House for Sale in Latchi (Lakki / Latsi), Paphos District

This fabulous property is perfectly situated at the seafront of village of Latchi in the premier and secluded gated complex that promises to surpass any other in terms of location, quality and prestige. This impressive and spacious residence features open plan living/dining/lounge space with open hearth fireplace and French Shutter doors that lead out to a private covered veranda and infinity pool surrounded by beautifully landscaped gardens. Contemporary kitchen with doors leads out to the BBQ and dining patio.

Property comprises three double bedrooms and three bathroom on upper floor with fourth bedroom on the lower ground floor which also houses a TV room, a sauna, a storage roo...

| Property Info |     | Plot / Area Info |                       | Additional info  |                  |
|---------------|-----|------------------|-----------------------|------------------|------------------|
|               |     | Plot area        | 922                   | Reference Number | 1399             |
| Covered Area  | 285 | Pool             | Yes                   | Property type    | House            |
|               |     | Parking          | <b>Uncovered, Yes</b> | Condition        | <b>Pre-Owned</b> |