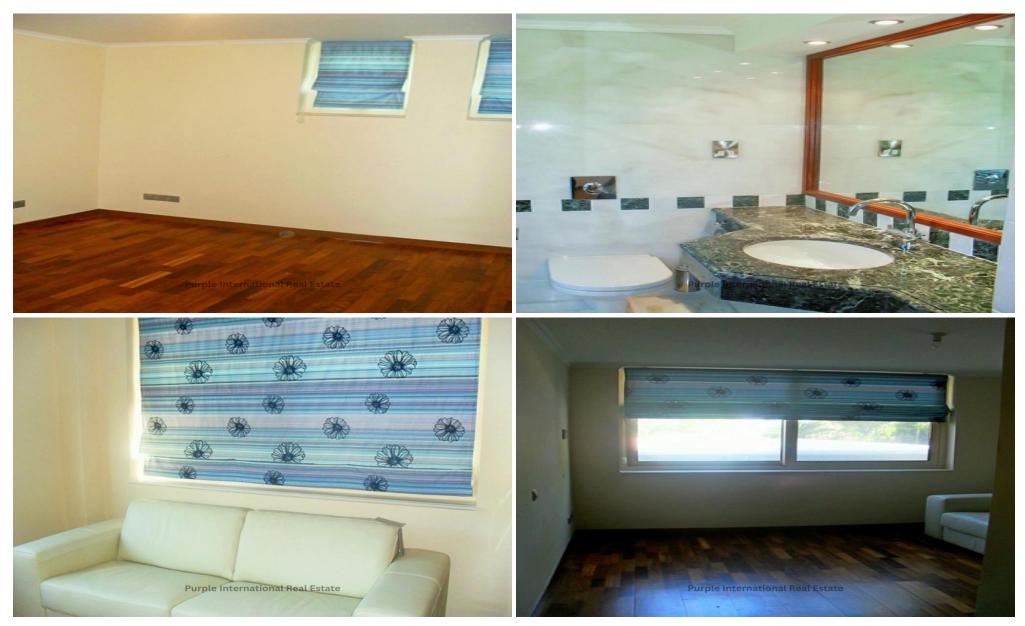

## 4 Bedroom House for Sale in Latchi (Lakki / Latsi), Paphos District

This fabulous property is perfectly situated at the seafront of village of Latchi in the premier and secluded gated complex that promises to surpass any other in terms of location, quality and prestige. This impressive and spacious residence features open plan living/dining/lounge space with open hearth fireplace and French Shutter doors that lead out to a private covered veranda and infinity pool surrounded by beautifully landscaped gardens. Contemporary kitchen with doors leads out to the BBQ and dining patio.

Property comprises three double bedrooms and three bathroom on upper floor with fourth bedroom on the lower ground floor which also houses a TV room, a sauna, a storage roo...

| Property Info |     | Plot / Area Info |                       | Additional info  |                  |
|---------------|-----|------------------|-----------------------|------------------|------------------|
|               |     | Plot area        | 922                   | Reference Number | 1399             |
| Covered Area  | 285 | Pool             | Yes                   | Property type    | House            |
|               |     | Parking          | <b>Uncovered, Yes</b> | Condition        | <b>Pre-Owned</b> |