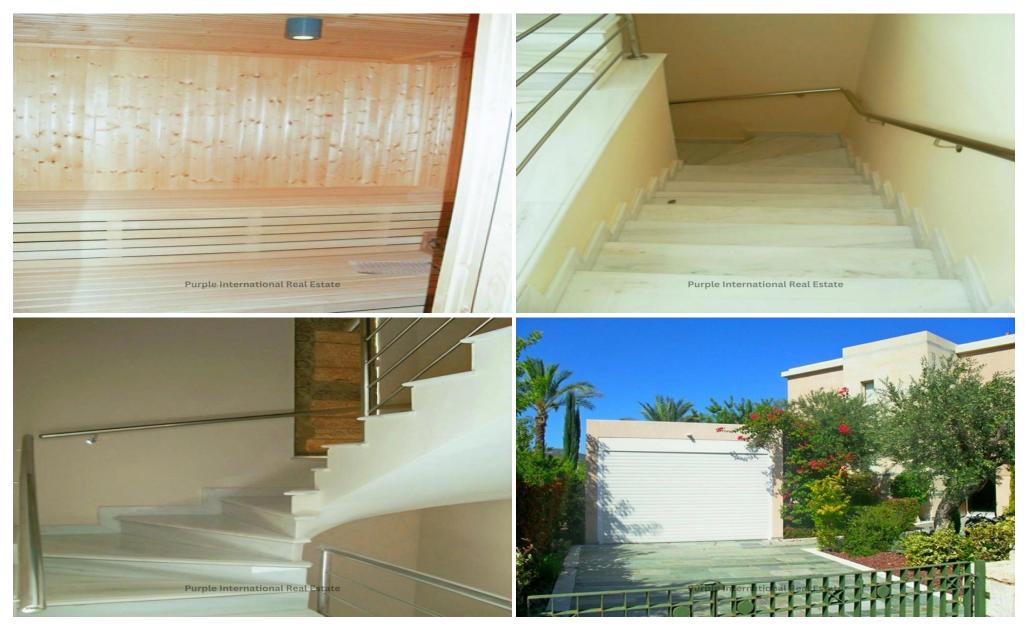

Property comprises three double bedrooms and three bathroom on upper floor with fourth bedroom on the lower ground floor which also houses a TV room, a sauna, a storage roo...

| Property Info |     | Plot / Area Info |                       | Additional info  |                  |
|---------------|-----|------------------|-----------------------|------------------|------------------|
|               |     | Plot area        | 922                   | Reference Number | 1399             |
| Covered Area  | 285 | Pool             | Yes                   | Property type    | House            |
|               |     | Parking          | <b>Uncovered, Yes</b> | Condition        | <b>Pre-Owned</b> |