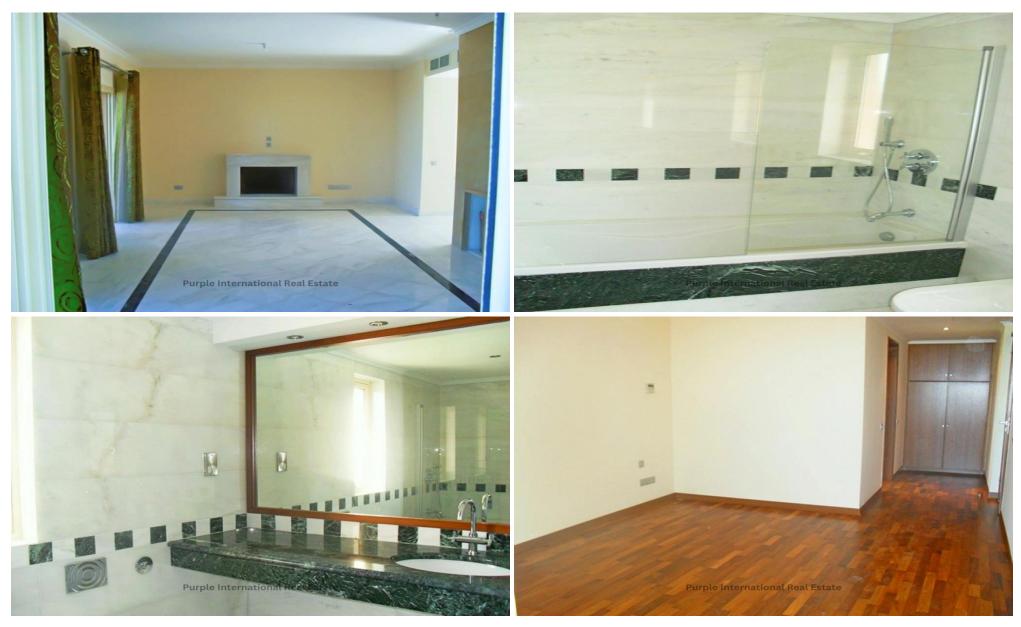

## 4 Bedroom House for Sale in Latchi (Lakki / Latsi), Paphos District

This fabulous property is perfectly situated at the seafront of village of Latchi in the premier and secluded gated complex that promises to surpass any other in terms of location, quality and prestige. This impressive and spacious residence features open plan living/dining/lounge space with open hearth fireplace and French Shutter doors that lead out to a private covered veranda and infinity pool surrounded by beautifully landscaped gardens. Contemporary kitchen with doors leads out to the BBQ and dining patio.

Property comprises three double bedrooms and three bathroom on upper floor with fourth bedroom on the lower ground floor which also houses a TV room, a sauna, a storage roo...

| Property Info |     | Plot / Area Info |                       | Additional info  |                  |
|---------------|-----|------------------|-----------------------|------------------|------------------|
|               |     | Plot area        | 922                   | Reference Number | 1399             |
| Covered Area  | 285 | Pool             | Yes                   | Property type    | House            |
|               |     | Parking          | <b>Uncovered, Yes</b> | Condition        | <b>Pre-Owned</b> |