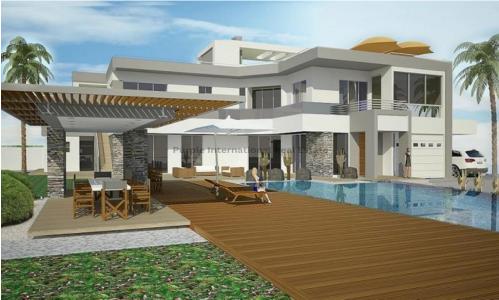

## 4 Bedroom House for Sale in Asprogia, Paphos District

For sale is a stunning detached villa, currently under construction, in the peaceful area of Asprogia. This spacious property boasts an impressive internal space of 852 square meters, ensuring generous living areas for all the family. Designed for comfort and style, the villa offers four well-sized bedrooms and six modern bathrooms, providing ample privacy and convenience.

Set on a large plot, the home features a private swimming pool, perfect for relaxing or entertaining guests. The layout has been thoughtfully planned to maximize natural light and create an airy, welcoming atmosphere. High-quality materials and finishes are being used throughout to deliver a luxurious yet practic...

| Property Info |     | Plot / Area Info |                       | Additional info  |                  |
|---------------|-----|------------------|-----------------------|------------------|------------------|
|               |     | Plot area        | 5119                  | Reference Number | 6051             |
| Covered Area  | 852 | Pool             | Yes                   | Property type    | House            |
|               |     | Parking          | <b>Uncovered, Yes</b> | Condition        | <b>Brand New</b> |