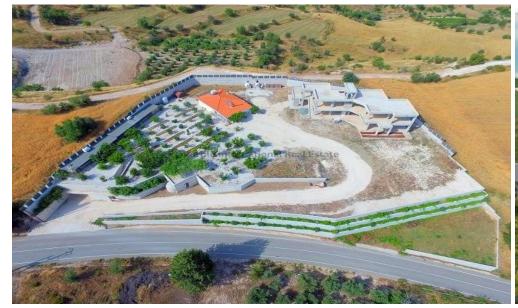

## 4 Bedroom House for Sale in Asprogia, Paphos District

For sale is a stunning detached villa, currently under construction, in the peaceful area of Asprogia. This spacious property boasts an impressive internal space of 852 square meters, ensuring generous living areas for all the family. Designed for comfort and style, the villa offers four well-sized bedrooms and six modern bathrooms, providing ample privacy and convenience.

Set on a large plot, the home features a private swimming pool, perfect for relaxing or entertaining guests. The layout has been thoughtfully planned to maximize natural light and create an airy, welcoming atmosphere. High-quality materials and finishes are being used throughout to deliver a luxurious yet practic...