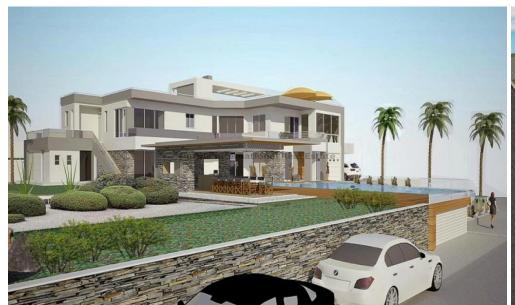

## 4 Bedroom House for Sale in Asprogia, Paphos District

For sale is a stunning detached villa, currently under construction, in the peaceful area of Asprogia. This spacious property boasts an impressive internal space of 852 square meters, ensuring generous living areas for all the family. Designed for comfort and style, the villa offers four well-sized bedrooms and six modern bathrooms, providing ample privacy and convenience.

Set on a large plot, the home features a private swimming pool, perfect for relaxing or entertaining guests. The layout has been thoughtfully planned to maximize natural light and create an airy, welcoming atmosphere. High-quality materials and finishes are being used throughout to deliver a luxurious yet practic...

| Property Info |     | Plot / Area Info |                       | Additional info  |                  |
|---------------|-----|------------------|-----------------------|------------------|------------------|
|               |     | Plot area        | 5119                  | Reference Number | 6051             |
| Covered Area  | 852 | Pool             | Yes                   | Property type    | House            |
|               |     | Parking          | <b>Uncovered, Yes</b> | Condition        | <b>Brand New</b> |