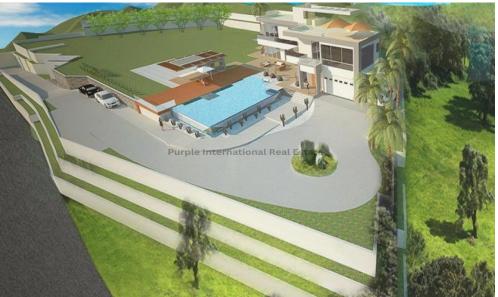

## 4 Bedroom House for Sale in Asprogia, Paphos District

For sale is a stunning detached villa, currently under construction, in the peaceful area of Asprogia. This spacious property boasts an impressive internal space of 852 square meters, ensuring generous living areas for all the family. Designed for comfort and style, the villa offers four well-sized bedrooms and six modern bathrooms, providing ample privacy and convenience.

Set on a large plot, the home features a private swimming pool, perfect for relaxing or entertaining guests. The layout has been thoughtfully planned to maximize natural light and create an airy, welcoming atmosphere. High-quality materials and finishes are being used throughout to deliver a luxurious yet practic...

| Property Info |     | Plot / Area Info |                       | Additional info  |                  |
|---------------|-----|------------------|-----------------------|------------------|------------------|
|               |     | Plot area        | 5119                  | Reference Number | 6051             |
| Covered Area  | 852 | Pool             | Yes                   | Property type    | House            |
|               |     | Parking          | <b>Uncovered, Yes</b> | Condition        | <b>Brand New</b> |