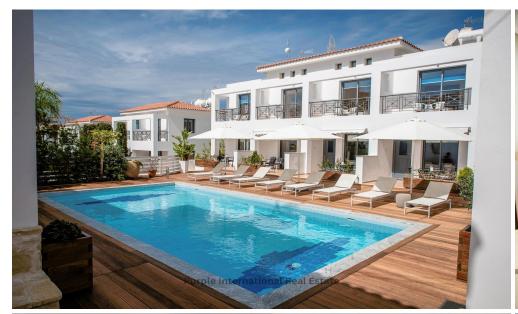

## 1381m<sup>2</sup> Building for Sale in Kissonerga, Paphos District

A complex of apartments, maisonettes and villas, located in the small coastal village of Kissonerga, overlooking the Mediterranean sea. The complex offers individual private properties with private yards and balconies that gaze the sea of Aphrodite's birthplace, Paphos. Located ideally between Kato Paphos and the Coral Bay area, the project can undoubtedly act as a base for guests wishing to explore the entire region or seek rest and relaxation combined with style and luxury while being close to Paphos's vibrant life.

TITLE DEEDS AVAILABLE FOR ALL THE UNITS.

NUMBER OF PROPERTIES: 14

ONE-BEDROOM APARTMENT: x1
TWO-BEDROOM MAISONETTE: x5

SUPERIOR TWO-BE...

| Property Info                 |                        | Plot / Area Info             |                | Additional info  |                  |
|-------------------------------|------------------------|------------------------------|----------------|------------------|------------------|
|                               | 1381<br>All rooms, Yes | Plot area<br>Pool<br>Parking | 4002           | Reference Number | 8760             |
| Covered Area Air Conditioning |                        |                              | 4803<br>Yes    | Property type    | Building         |
|                               |                        |                              | Yes            | Condition        | <b>Pre-Owned</b> |
|                               |                        |                              | Uncovered, Yes | View             | Sea view         |