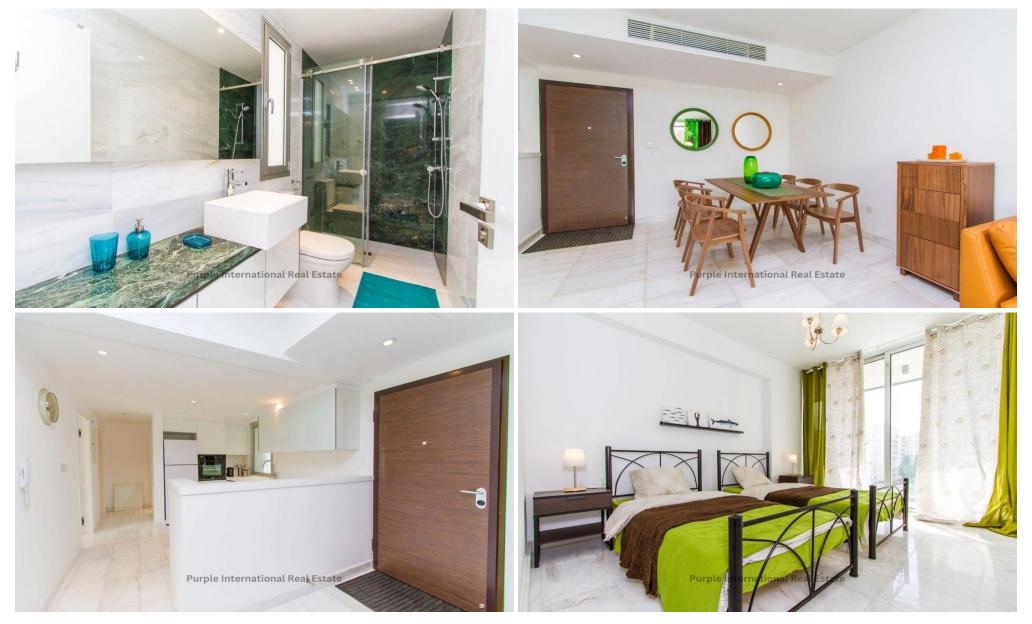

### 2 Bedroom Apartment for Sale in Limassol - Neapolis

For sale: This modern resale penthouse apartment offers 100 m<sup>2</sup> of wellplanned living space, perfect for comfortable city living. The home features two spacious bedrooms and two stylish bathrooms, making it ideal for couples or small families. Built in 2014, the apartment is fully furnished and ready to move in.

Enjoy both mountain and sea views from your private balcony, creating a peaceful atmosphere at any time of day. The building is equipped with an elevator for your convenience, and residents have access to a communal swimming pool—great for relaxing or entertaining guests.