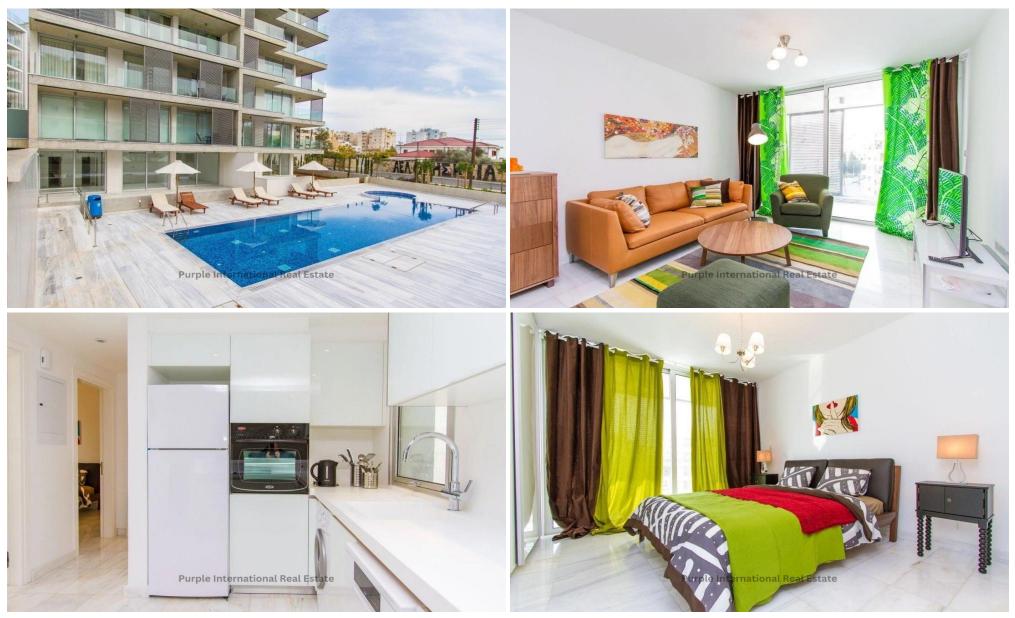

### 2 Bedroom Apartment for Sale in Limassol - Neapolis

For sale: This modern resale penthouse apartment offers 100 m<sup>2</sup> of wellplanned living space, perfect for comfortable city living. The home features two spacious bedrooms and two stylish bathrooms, making it ideal for couples or small families. Built in 2014, the apartment is fully furnished and ready to move in.

Enjoy both mountain and sea views from your private balcony, creating a peaceful atmosphere at any time of day. The building is equipped with an elevator for your convenience, and residents have access to a communal swimming pool—great for relaxing or entertaining guests.