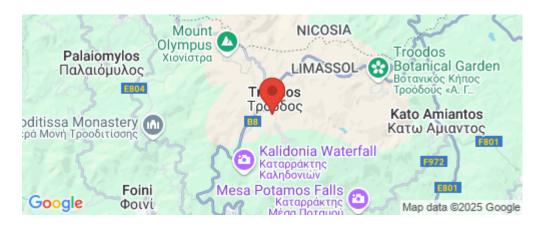

Amenities Location

Location: Kato Platres Region: Limassol

Coordinates: 34.919940789337 / 32.879223499048

Balcony

Price: €900 000 + VAT

VAT for this property is €45,000 or €171,000. VAT usually is 19%. If it is your first purchase of property, you can have VAT reduced to 5% for the first 150sq.m. of the property.