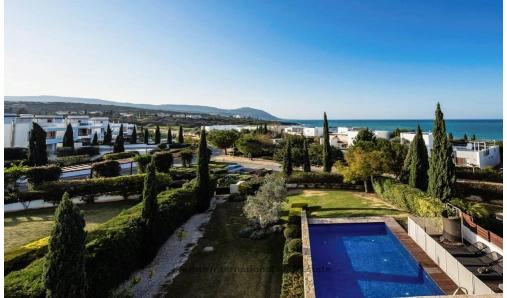

## 4 Bedroom House for Sale in Latchi (Lakki / Latsi), Paphos District

This luxury villa located right at the beach in a picturesque area of Polis Chrysochous with breath-taking views of mountains, sea and unforgettable sunsets is available for sale.

| Property Info                    |                       | Plot / Area Info |                | Additional info  |                  |
|----------------------------------|-----------------------|------------------|----------------|------------------|------------------|
|                                  |                       |                  |                | Reference Number | 11965            |
| Covered Area<br>Air Conditioning | 263<br>All rooms, Yes | Plot area        | 830            | Property type    | House            |
|                                  |                       | Pool             | Yes            | Condition        | <b>Pre-Owned</b> |
|                                  |                       | Parking          | Uncovered, Yes | Bathrooms        | 4                |
|                                  |                       |                  |                | View             | Sea view         |