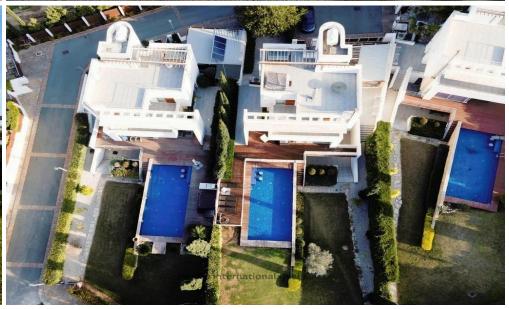

## 4 Bedroom House for Sale in Latchi (Lakki / Latsi), Paphos District

This luxury villa located right at the beach in a picturesque area of Polis Chrysochous with breath-taking views of mountains, sea and unforgettable sunsets is available for sale.

It consists of 4 floors and equipped with private elevator for easy access around and marble staircase. Basement level offers the largest internal entertainment area currently being used as a cinema room. The space still retains excellent natural light from its twin set of double doors complete with a private terrace that leads up to the garden. The lowest level is complete with several storage rooms, utility room, bathroom with shower. Ground floor consists of the open plan modern kitchen, living...

| Property Info                    |                       | Plot / Area Info |                | Additional info  |                  |
|----------------------------------|-----------------------|------------------|----------------|------------------|------------------|
|                                  |                       |                  |                | Reference Number | 11965            |
| Covered Area<br>Air Conditioning | 263<br>All rooms, Yes | Plot area        | 830            | Property type    | House            |
|                                  |                       | Pool             | Yes            | Condition        | <b>Pre-Owned</b> |
|                                  |                       | Parking          | Uncovered, Yes | Bathrooms        | 4                |
|                                  |                       |                  |                | View             | Sea view         |