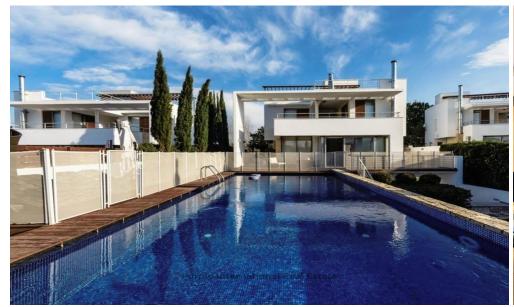

## 4 Bedroom House for Sale in Latchi (Lakki / Latsi), Paphos District

This luxury villa located right at the beach in a picturesque area of Polis Chrysochous with breath-taking views of mountains, sea and unforgettable sunsets is available for sale.

| Property Info                    |                       | Plot / Area Info |                | Additional info  |                  |
|----------------------------------|-----------------------|------------------|----------------|------------------|------------------|
|                                  |                       |                  |                | Reference Number | 11965            |
| Covered Area<br>Air Conditioning | 263<br>All rooms, Yes | Plot area        | 830            | Property type    | House            |
|                                  |                       | Pool             | Yes            | Condition        | <b>Pre-Owned</b> |
|                                  |                       | Parking          | Uncovered, Yes | Bathrooms        | 4                |
|                                  |                       |                  |                | View             | Sea view         |