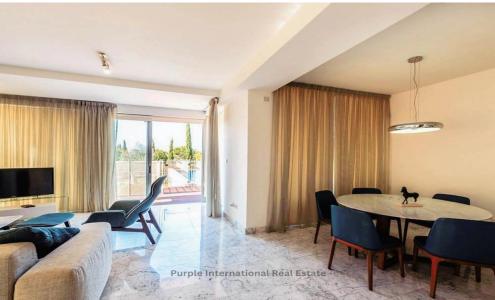

It consists of 4 floors and equipped with private elevator for easy access around and marble staircase. Basement level offers the largest internal entertainment area currently being used as a cinema room. The space still retains excellent natural light from its twin set of double doors complete with a private terrace that leads up to the garden. The lowest level is complete with several storage rooms, utility room, bathroom with shower. Ground floor consists of the open plan modern kitchen, living...