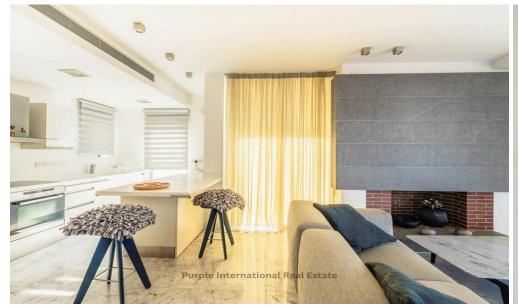

It consists of 4 floors and equipped with private elevator for easy access around and marble staircase. Basement level offers the largest internal entertainment area currently being used as a cinema room. The space still retains excellent natural light from its twin set of double doors complete with a private terrace that leads up to the garden. The lowest level is complete with several storage rooms, utility room, bathroom with shower. Ground floor consists of the open plan modern kitchen, living...