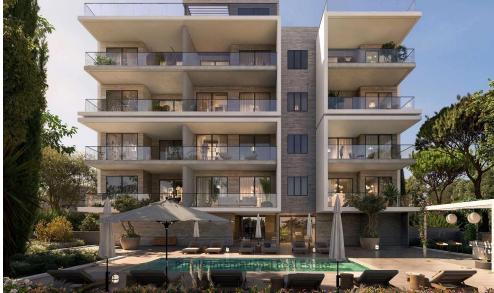

## 3 Bedroom Apartment for Sale in Limassol District

For sale is a modern apartment currently under construction in the popular area of Potamos Germasogeia. This spacious home offers a total internal area of 124.5 square meters. Set on the first floor of a four-story building with an elevator, it combines comfort, style, and convenience.