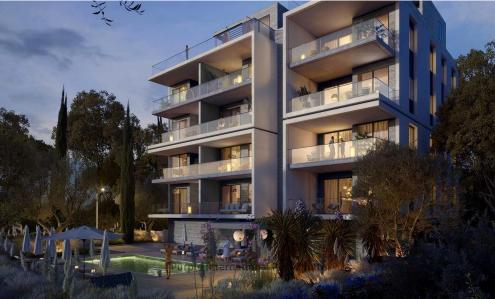

## 3 Bedroom Apartment for Sale in Limassol District

For sale is a modern apartment currently under construction in the popular area of Potamos Germasogeia. This spacious home offers a total internal area of 124.5 square meters. Set on the first floor of a four-story building with an elevator, it combines comfort, style, and convenience.

The apartment features three comfortable bedrooms and three contemporary bathrooms. The modern open-plan layout is ideal for both everyday living and entertaining. Underfloor heating ensures warmth throughout the cooler months, making your home comfortable year-round.