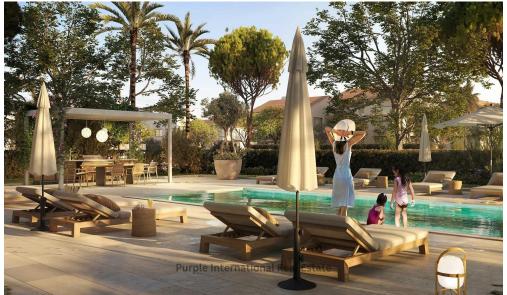

Amenities Location

• Gym

Coordinates: 34.702155410655 / 33.093738504717

**Price: €950 000 + VAT** 

VAT for this property is €47,500 or €180,500. VAT usually is 19%. If it is your first purchase of property, you can have VAT reduced to 5% for the first 150sq.m. of the property.