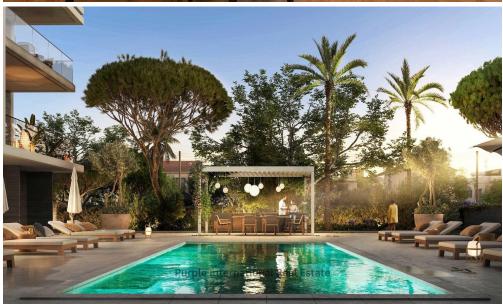

## 3 Bedroom Apartment for Sale in Limassol District

For sale is a modern apartment currently under construction in the popular area of Potamos Germasogeia. This spacious home offers a total internal area of 124.5 square meters. Set on the first floor of a four-story building with an elevator, it combines comfort, style, and convenience.

Amenities Location

• Gym

Coordinates: 34.702155410655 / 33.093738504717

**Price: €950 000 + VAT** 

VAT for this property is €47,500 or €180,500. VAT usually is 19%. If it is your first purchase of property, you can have VAT reduced to 5% for the first 150sq.m. of the property.