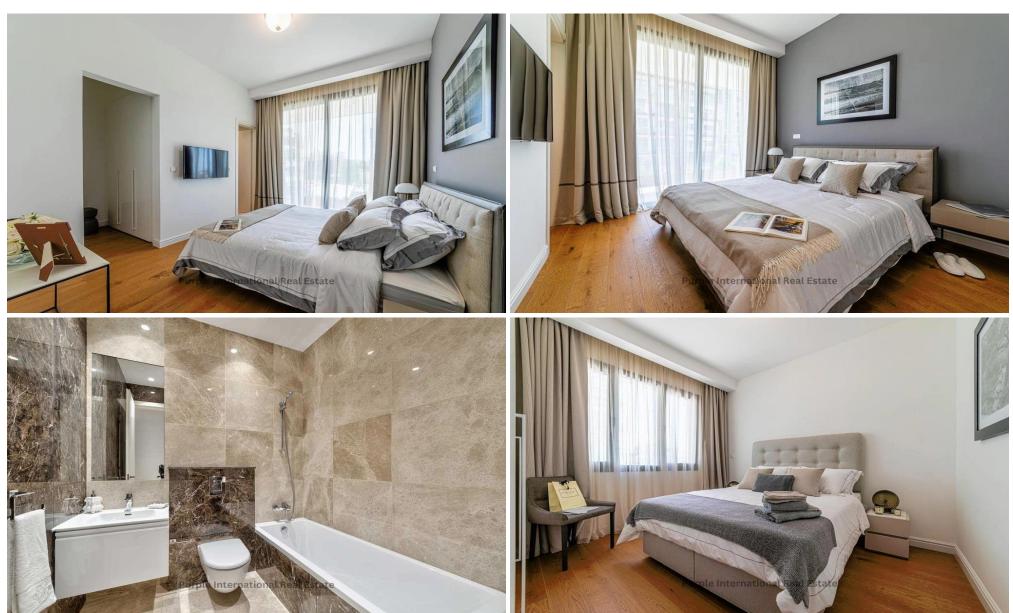

## 3 Bedroom Apartment for Sale in Limassol District

For sale is a modern apartment currently under construction in the popular area of Potamos Germasogeia. This spacious home offers a total internal area of 124.5 square meters. Set on the first floor of a four-story building with an elevator, it combines comfort, style, and convenience.

The apartment features three comfortable bedrooms and three contemporary bathrooms. The modern open-plan layout is ideal for both everyday living and entertaining. Underfloor heating ensures warmth throughout the cooler months, making your home comfortable year-round.