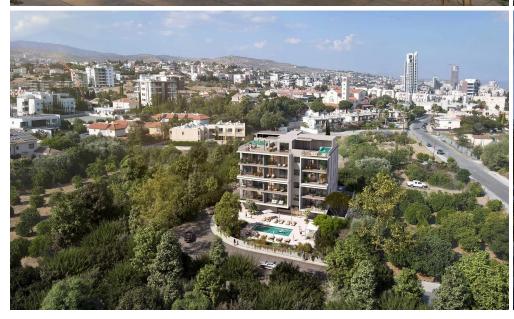

## 3 Bedroom Apartment for Sale in Limassol District

For sale is a modern apartment currently under construction in the popular area of Potamos Germasogeia. This spacious home offers a total internal area of 124.5 square meters. Set on the first floor of a four-story building with an elevator, it combines comfort, style, and convenience.

Amenities Location

• Gym

Coordinates: 34.702155410655 / 33.093738504717

**Price: €950 000 + VAT** 

VAT for this property is €47,500 or €180,500. VAT usually is 19%. If it is your first purchase of property, you can have VAT reduced to 5% for the first 150sq.m. of the property.