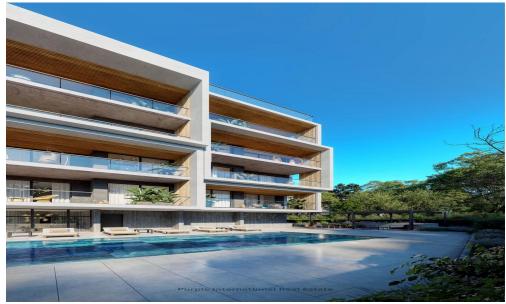

## 2 Bedroom Apartment for Sale in Limassol District

For sale: Modern off-plan apartment in the sought-after area of Potamos Germasogeia. This spacious property offers an internal space of 88.2 m² and features two comfortable bedrooms and two stylish bathrooms. Situated on the second floor of a four-story building with elevator access, the apartment is ideal for those seeking convenience and contemporary living.

The apartment boasts an energy efficiency A rating, a central air conditioning system, and underfloor heating to keep you comfortable all year round. Large windows provide a lovely city view, filling the living space with natural light. The property comes unfurnished, allowing you to personalize your new home to your taste.<...