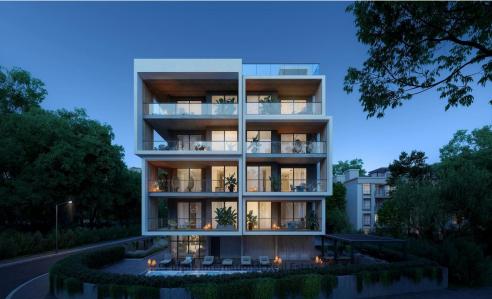

## 2 Bedroom Apartment for Sale in Limassol District

For sale: Modern off-plan apartment in the sought-after area of Potamos Germasogeia. This spacious property offers an internal space of 88.2 m² and features two comfortable bedrooms and two stylish bathrooms. Situated on the second floor of a four-story building with elevator access, the apartment is ideal for those seeking convenience and contemporary living.

The apartment boasts an energy efficiency A rating, a central air conditioning system, and underfloor heating to keep you comfortable all year round. Large windows provide a lovely city view, filling the living space with natural light. The property comes unfurnished, allowing you to personalize your new home to your taste.<...