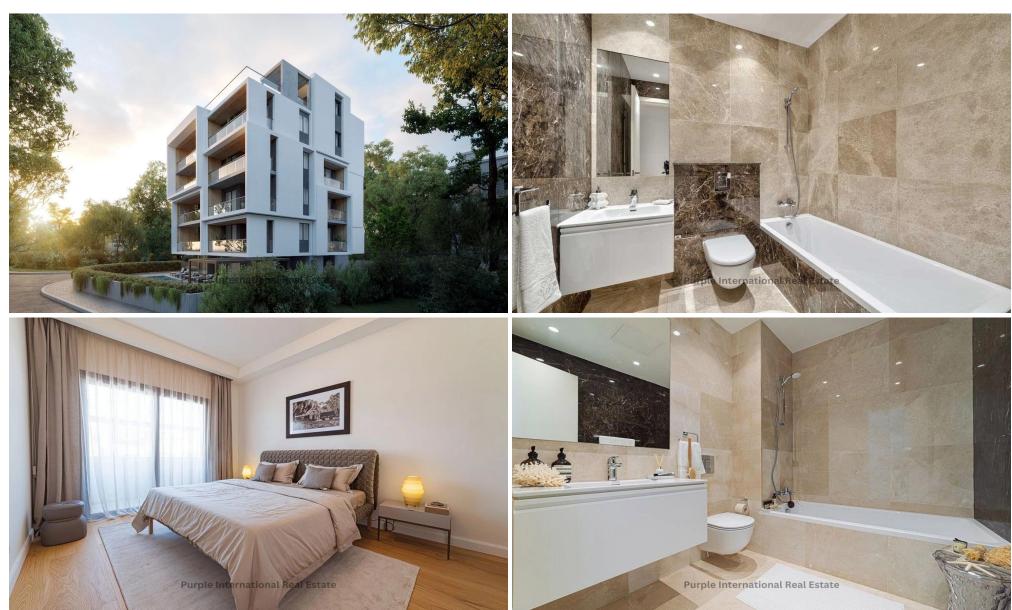

## 2 Bedroom Apartment for Sale in Limassol District

For sale: Modern off-plan apartment in the sought-after area of Potamos Germasogeia. This spacious property offers an internal space of 88.2 m² and features two comfortable bedrooms and two stylish bathrooms. Situated on the second floor of a four-story building with elevator access, the apartment is ideal for those seeking convenience and contemporary living.

The apartment boasts an energy efficiency A rating, a central air conditioning system, and underfloor heating to keep you comfortable all year round. Large windows provide a lovely city view, filling the living space with natural light. The property comes unfurnished, allowing you to personalize your new home to your taste.<...