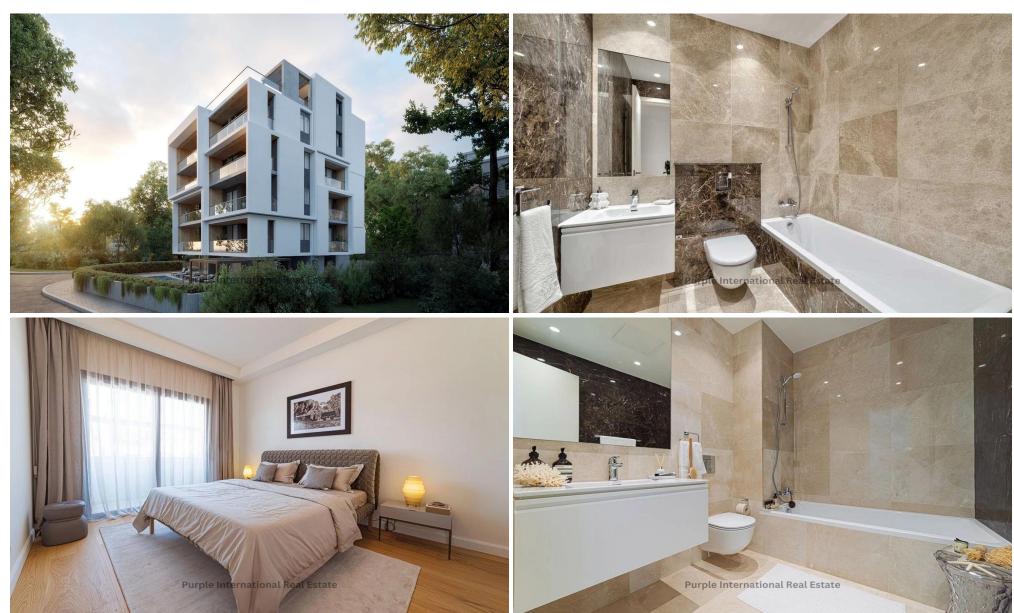

## 2 Bedroom Apartment for Sale in Limassol District

For sale off plan is a modern penthouse apartment located in the soughtafter area of Potamos Germasogeia. With an internal space of 97.6 m2, this property offers a spacious and comfortable living environment featuring two bedrooms and two bathrooms. The apartment is situated on the top floor, easily accessible by elevator, and boasts a stunning city view.

Potamos Germasogeia is known for its vibrant lifestyle, offering a blend of serenity and convenience. The area is close to the highway, making commuting easy, and is surrounded by a wide range of amenities, including shops, cafes, and leisure facilities. Residents enjoy a balanced mix of urban life and peaceful surroundings.