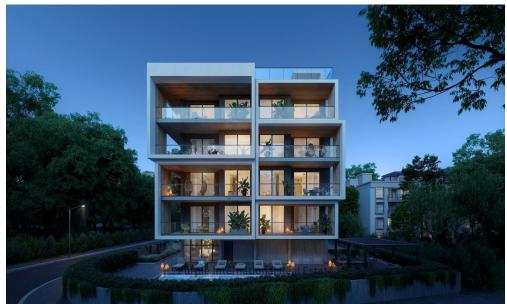

## 2 Bedroom Apartment for Sale in Limassol District

For sale off plan is a modern penthouse apartment located in the soughtafter area of Potamos Germasogeia. With an internal space of 97.6 m2, this property offers a spacious and comfortable living environment featuring two bedrooms and two bathrooms. The apartment is situated on the top floor, easily accessible by elevator, and boasts a stunning city view.

Potamos Germasogeia is known for its vibrant lifestyle, offering a blend of serenity and convenience. The area is close to the highway, making commuting easy, and is surrounded by a wide range of amenities, including shops, cafes, and leisure facilities. Residents enjoy a balanced mix of urban life and peaceful surroundings.