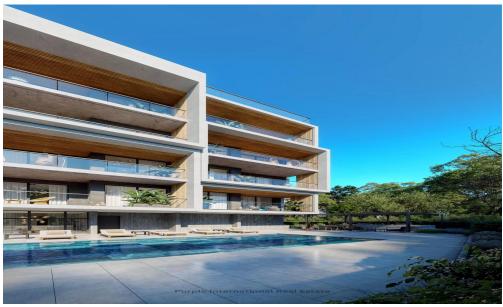

## 2 Bedroom Apartment for Sale in Limassol District

For sale off plan is a modern penthouse apartment located in the soughtafter area of Potamos Germasogeia. With an internal space of 97.6 m2, this property offers a spacious and comfortable living environment featuring two bedrooms and two bathrooms. The apartment is situated on the top floor, easily accessible by elevator, and boasts a stunning city view.

Potamos Germasogeia is known for its vibrant lifestyle, offering a blend of serenity and convenience. The area is close to the highway, making commuting easy, and is surrounded by a wide range of amenities, including shops, cafes, and leisure facilities. Residents enjoy a balanced mix of urban life and peaceful surroundings.