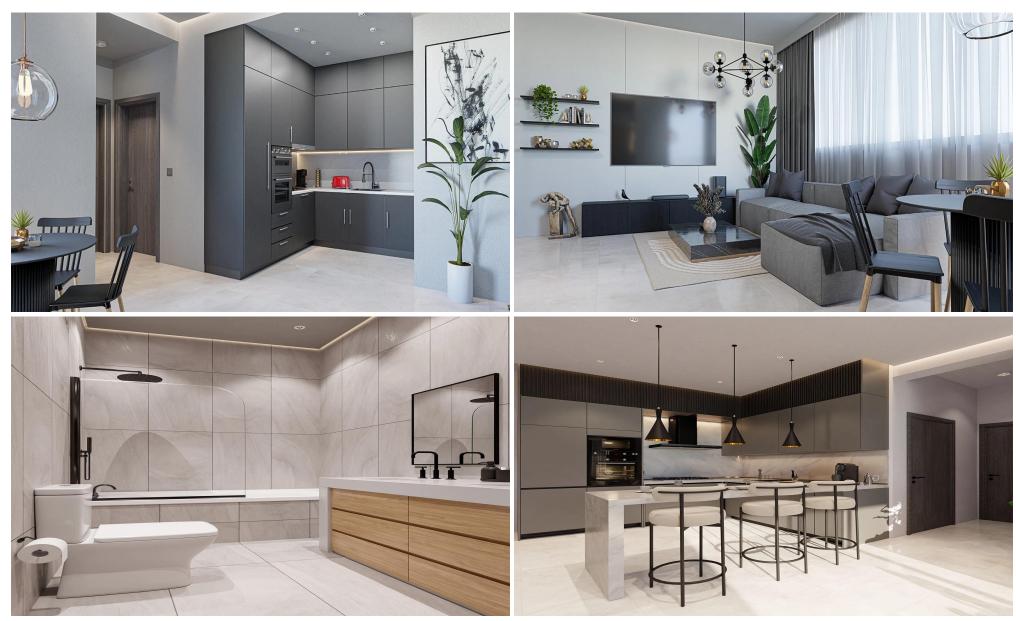

## 1 Bedroom Apartment for Sale in Kato Polemidia, Limassol District

Reference ID: #SA36638Price details: €217,000 +VATRight in the heart of the area connecting central Limassol with the east, this project is ideal for anyone seeking for living, investment or business as this location has easy access all over Limassol and the suburbs. With just minutes away from My mall and the Casino and walking distance to all amenities and services like supermarkets, schools, kindergartens, pharmacies, hospital, project is just ideal for you. Building consists of 3 shops with mezzanine on the ground floor and 1&2 bedrooms apartments on the first and second floor with roof gardens. Strategically located in Kato Polemidia, this prime location provides effortless acces...