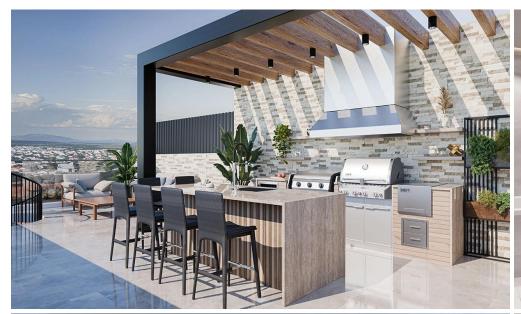

## 1 Bedroom Apartment for Sale in Kato Polemidia, Limassol District

Reference ID: #SA36638Price details: €217,000 +VATRight in the heart of the area connecting central Limassol with the east, this project is ideal for anyone seeking for living, investment or business as this location has easy access all over Limassol and the suburbs. With just minutes away from My mall and the Casino and walking distance to all amenities and services like supermarkets, schools, kindergartens, pharmacies, hospital, project is just ideal for you. Building consists of 3 shops with mezzanine on the ground floor and 1&2 bedrooms apartments on the first and second floor with roof gardens. Strategically located in Kato Polemidia, this prime location provides effortless acces...